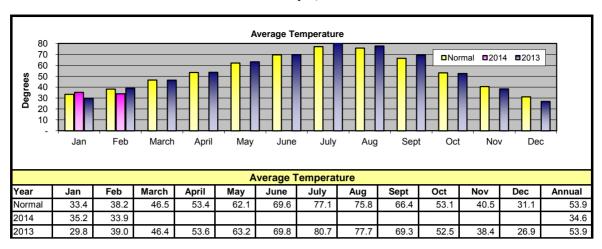

### Financial Highlights February 2014

Financial highlights for the month of February:

> District operations resulted in a decrease in net assets of \$360,000 for the month.

**Net Power Supply Costs** 

- The average temperature of 33.9° was 4.3° below normal. Cumulative heating degree days were 4% more than last year.
- Total retail kWh billed during February was up 11% from last year and 13% above budget.