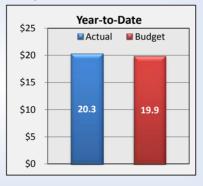

|                             | _           |              | _   |     |     |     |     |     |     |     |     |     |           |                  |
|-----------------------------|-------------|--------------|-----|-----|-----|-----|-----|-----|-----|-----|-----|-----|-----------|------------------|
|                             | (in thousar | nds of dolla | rs) |     |     | 1   |     |     | 1   |     | 1   |     |           |                  |
| Change in Net Position      | Jan         | Feb          | Mar | Apr | May | Jun | Jul | Aug | Sep | Oct | Nov | Dec | Total YTD | Annual<br>Budget |
| Actual                      | \$257       | (\$318)      |     |     |     |     |     |     |     |     |     |     | (\$61)    |                  |
| Budget                      | \$148       | (\$107)      |     |     |     |     |     |     |     |     |     |     | \$41      | (\$121)          |
| Net Power Costs             | Jan         | Feb          | Mar | Apr | May | Jun | Jul | Aug | Sep | Oct | Nov | Dec | Total     | Annual<br>Budget |
| Power Supply Costs          | \$8,358     | \$9,525      |     |     |     |     |     |     |     |     |     |     | \$17,883  | \$90,607         |
| Less: Sales for Resale      | (2,249)     | (2,003)      |     |     |     |     |     |     |     |     |     |     | (4,252)   | (14,600)         |
| Net Power Costs             | \$6,109     | \$7,521      |     |     |     |     |     |     |     |     |     |     | \$13,631  | \$76,007         |
|                             |             |              |     |     |     |     |     |     |     |     |     |     |           |                  |
| Net Capital Costs           | Jan         | Feb          | Mar | Apr | May | Jun | Jul | Aug | Sep | Oct | Nov | Dec | Total     | Annual<br>Budget |
| Capital Expenditures        | \$640       | \$672        |     |     |     |     |     |     |     |     |     |     | \$1,312   | \$15,108         |
| Less: Capital Contributions | (21)        | (42)         |     |     |     |     |     |     |     |     |     |     | (64)      | (1,431)          |
| Net Capital Costs           | \$618       | \$630        |     |     |     |     |     |     |     |     |     |     | \$1,248   | \$13,677         |
|                             |             |              |     |     |     |     |     |     |     |     |     |     |           |                  |
| Load Statistics             | Jan         | Feb          | Mar | Apr | May | Jun | Jul | Aug | Sep | Oct | Nov | Dec | Total     | Annual<br>Budget |
| aMW - Retail Sales Billed   | 194         | 207          |     |     |     |     |     |     |     |     |     |     | 201       | 196              |
| aMW - Sales for Resale      | 75          | 42           |     |     |     |     |     |     |     |     |     |     | 59        | 39               |