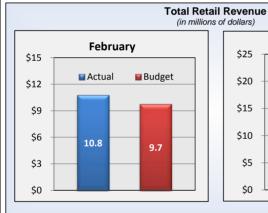

### Financial Highlights February 2014

Financial highlights for the month of February:

> District operations resulted in a decrease in net assets of \$360,000 for the month.

**Net Power Supply Costs** 

- The average temperature of 33.9° was 4.3° below normal. Cumulative heating degree days were 4% more than last year.
- Total retail kWh billed during February was up 11% from last year and 13% above budget.

# PUBLIC UTILITY DISTRICT NO.1 OF BENTON COUNTY STATEMENT OF REVENUES, EXPENSES, AND CHANGE IN NET POSITION CURRENT MONTH

|                                                       |              | 2/28/2014   |       |             |       |
|-------------------------------------------------------|--------------|-------------|-------|-------------|-------|
|                                                       | ACTUAL       | DUDGET      | PCT   | ACTUAL      | PCT   |
| OPERATING REVENUES                                    | ACTUAL       | BUDGET      | VAR   | ACTUAL      | VAR   |
| Energy Sales - Retail                                 | \$10,756,933 | \$9,749,355 | 10%   | \$8,307,816 | 29%   |
| Energy Sales - Retail Energy Sales for Resale         | 1,963,427    | 1,290,654   | 52%   | 1,221,478   | 61%   |
| Transmission of Power for Others                      | 40,013       | 41,667      | -4%   | 67,684      | -41%  |
| Broadband Revenue                                     | 194,972      | 156,774     | 24%   | 157,867     | 24%   |
| Other Revenue                                         | 85,779       | 84,862      | 1%    | 66,361      | 29%   |
| TOTAL OPERATING REVENUES                              | 13,041,124   | 11,323,312  | 15%   | 9,821,207   | 33%   |
| OPERATING EXPENSES                                    |              |             |       |             |       |
| Purchased Power                                       | 8,400,092    | 6,589,006   | 27%   | 5,897,328   | 42%   |
| Purchased Transmission & Ancillary Services           | 1,100,788    | 1,036,594   | 6%    | 899,422     | 22%   |
| Conservation Program                                  | 23,755       | 110,322     | -78%  | 88,127      | -73%  |
| Total Power Supply                                    | 9,524,634    | 7,735,922   | 23%   | 6,884,876   | 38%   |
| Transmission Operation & Maintenance                  | 240          | 2.083       | -88%  | 13,735      | -98%  |
| Distribution Operation & Maintenance                  | 580,990      | 661,717     | -12%  | 556,717     | 4%    |
| Broadband Expense                                     | 33,899       | 60,476      | -44%  | 111,031     | -69%  |
| Customer Accounting, Collection & Information         | 272,237      | 329,812     | -17%  | 259,531     | 5%    |
| Administrative & General                              | 489,273      | 488,163     | 0%    | 463,946     | 5%    |
| Subtotal before Taxes & Depreciation                  | 1,376,639    | 1,542,251   | -11%  | 1,404,960   | -2%   |
| Taxes                                                 | 1,183,730    | 1,007,978   | 17%   | 1,085,262   | 9%    |
| Depreciation & Amortization                           | 1,116,906    | 1,100,750   | 1%    | 1,048,449   | 7%    |
| Total Other Operating Expenses                        | 3,677,275    | 3,650,979   | 1%    | 3,538,671   | 4%    |
| TOTAL OPERATING EXPENSES                              | 13,201,910   | 11,386,901  | 16%   | 10,423,547  | 27%   |
| OPERATING INCOME (LOSS)                               | (160,786)    | (63,589)    | 153%  | (602,340)   | -73%  |
| NONOPERATING REVENUES & EXPENSES                      |              |             |       |             |       |
| Interest Income                                       | (35,422)     | 20,833      | -270% | 18,396      | -293% |
| Other Income                                          | 33,233       | 31,339      | 6%    | 31,369      | 6%    |
| Other Expense                                         | -            | -           | n/a   | -           | n/a   |
| Interest Expense                                      | (234,811)    | (230,315)   | 2%    | (240,151)   | -2%   |
| Debt Discount/Premium Amortization & Bond Issue Costs | 37,227       | 37,227      | 0%    | 32,801      | 13%   |
| Loss in Joint Ventures/Special Assessments            |              |             | n/a   |             | n/a   |
| TOTAL NONOPERATING REVENUES & EXPENSES                | (199,774)    | (140,916)   | 42%   | (157,584)   | 27%   |
| INCOME (LOSS) BEFORE CAPITAL CONTRIBUTIONS &          |              |             |       |             |       |
| EXTRAORDINARY ITEMS                                   | (360,560)    | (204,505)   | 76%   | (759,924)   | -53%  |
| CAPITAL CONTRIBUTIONS                                 | 42,411       | 97,028      | -56%  | 63,038      | -33%  |
| CHANGE IN NET POSITION                                | (\$318,149)  | (\$107,477) | 196%  | (\$696,886) | -54%  |