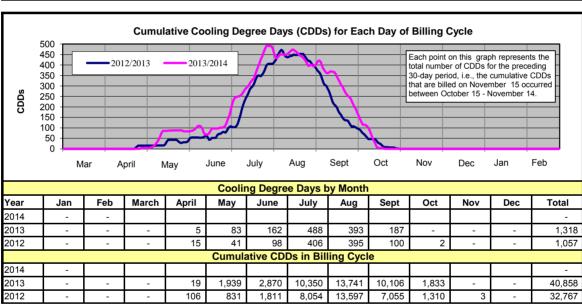

### Financial Highlights February 2014

Financial highlights for the month of February:

> District operations resulted in a decrease in net assets of \$360,000 for the month.

**Net Power Supply Costs** 

- The average temperature of 33.9° was 4.3° below normal. Cumulative heating degree days were 4% more than last year.
- Total retail kWh billed during February was up 11% from last year and 13% above budget.