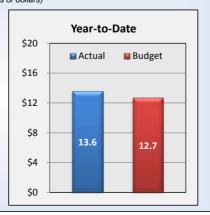

|                             | _           |              | _   |     |     |     |     |     |     |     |     |     |           |                  |
|-----------------------------|-------------|--------------|-----|-----|-----|-----|-----|-----|-----|-----|-----|-----|-----------|------------------|
|                             | (in thousar | nds of dolla | rs) |     |     | 1   |     |     | 1   |     | 1   |     |           |                  |
| Change in Net Position      | Jan         | Feb          | Mar | Apr | May | Jun | Jul | Aug | Sep | Oct | Nov | Dec | Total YTD | Annual<br>Budget |
| Actual                      | \$257       | (\$318)      |     |     |     |     |     |     |     |     |     |     | (\$61)    |                  |
| Budget                      | \$148       | (\$107)      |     |     |     |     |     |     |     |     |     |     | \$41      | (\$121)          |
| Net Power Costs             | Jan         | Feb          | Mar | Apr | May | Jun | Jul | Aug | Sep | Oct | Nov | Dec | Total     | Annual<br>Budget |
| Power Supply Costs          | \$8,358     | \$9,525      |     |     |     |     |     |     |     |     |     |     | \$17,883  | \$90,607         |
| Less: Sales for Resale      | (2,249)     | (2,003)      |     |     |     |     |     |     |     |     |     |     | (4,252)   | (14,600)         |
| Net Power Costs             | \$6,109     | \$7,521      |     |     |     |     |     |     |     |     |     |     | \$13,631  | \$76,007         |
|                             |             |              |     |     |     |     |     |     |     |     |     |     |           |                  |
| Net Capital Costs           | Jan         | Feb          | Mar | Apr | May | Jun | Jul | Aug | Sep | Oct | Nov | Dec | Total     | Annual<br>Budget |
| Capital Expenditures        | \$640       | \$672        |     |     |     |     |     |     |     |     |     |     | \$1,312   | \$15,108         |
| Less: Capital Contributions | (21)        | (42)         |     |     |     |     |     |     |     |     |     |     | (64)      | (1,431)          |
| Net Capital Costs           | \$618       | \$630        |     |     |     |     |     |     |     |     |     |     | \$1,248   | \$13,677         |
|                             |             |              |     |     |     |     |     |     |     |     |     |     |           |                  |
| Load Statistics             | Jan         | Feb          | Mar | Apr | May | Jun | Jul | Aug | Sep | Oct | Nov | Dec | Total     | Annual<br>Budget |
| aMW - Retail Sales Billed   | 194         | 207          |     |     |     |     |     |     |     |     |     |     | 201       | 196              |
| aMW - Sales for Resale      | 75          | 42           |     |     |     |     |     |     |     |     |     |     | 59        | 39               |