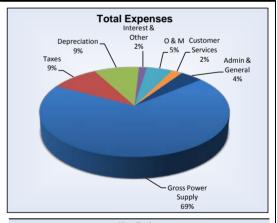

  Net power supply costs were \$7.5 million for the month with sales for resale of \$1.6 million and an average price of \$55 per MWh.
- February's non-power operating costs of \$1.4 million before taxes and depreciation were 11% below budget.
- Capital expenditures were \$670,000 for the month.