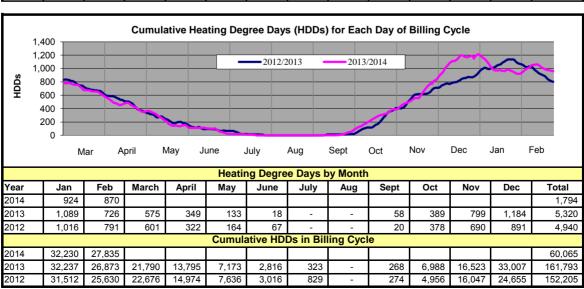

### Financial Highlights February 2014

Financial highlights for the month of February:

> District operations resulted in a decrease in net assets of \$360,000 for the month.

**Net Power Supply Costs** 

- The average temperature of 33.9° was 4.3° below normal. Cumulative heating degree days were 4% more than last year.
- Total retail kWh billed during February was up 11% from last year and 13% above budget.