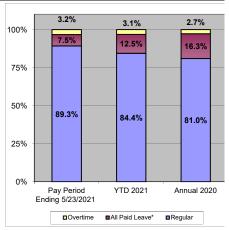

| 31/2021               | 41.7% through the year |  |  |  |  |
| Labor Type                   | 2021 Original<br>Budget | YTD Actual            | % Spent                |  |  |  |  |
| Regular                      | \$14,899,809            | \$5,896,404           | 39.6%                  |  |  |  |  |
| Overtime                     | 771,322                 | 497,215               | 64.5%                  |  |  |  |  |
| Subtotal<br>Less: Mutual Aid | 15,671,131              | 6,393,620<br>(86,621) | 40.8%                  |  |  |  |  |
| Total                        | \$15,671,131            | \$6,306,999           | 40.2%                  |  |  |  |  |

<sup>\*</sup> All Paid Leave includes personal leave, holidays, short-term disability, L&I, jury duty pay, and military leave pay.