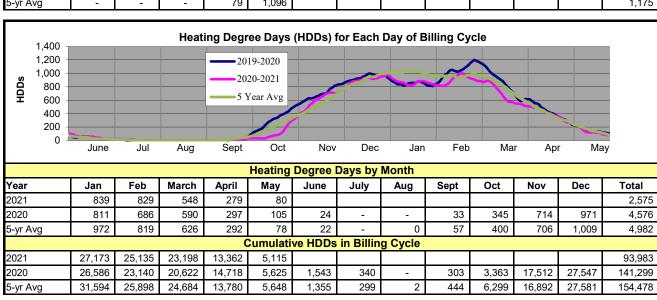

#### **Retail Revenues**

- ➤ May's temperature was 0.7 degrees below the 5-year average and precipitation was 99% below the 5-year average of 0.56 inches. Heating degree days were 2% above the 5-year average. Cooling degree days were 20% below the 5-year average.
- May's retail revenues were 8% above budget estimates.
- Retail revenues year to date are 4% above budget estimates.