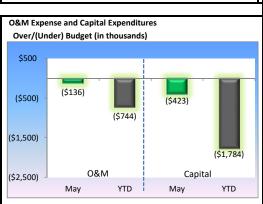

#### **Net Margin/Net Position**

➤ Net Position and Net Margin are above budget estimates by about \$1.1M and \$792k respectively. General Service and Large Irrigation revenues YTD are 13% and 21%, respectively, better than budgeted, while O&M expenses 7% lower than budgeted.

#### Capital

Net capital expenditures for the year are \$5.8M of the \$18.8M net budget. O&M Expense

\$140

\$120

\$100

\$80

\$60

\$40

\$20

\$-

May's O&M expenses were \$2.1M or 6% below budget, YTD expenses are 7% below budget.

126.8