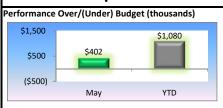

#### **Net Margin/Net Position**

➤ Net Position and Net Margin are above budget estimates by about \$1.1M and \$792k respectively. General Service and Large Irrigation revenues YTD are 13% and 21%, respectively, better than budgeted, while O&M expenses 7% lower than budgeted.

#### **Retail Revenues** Performance Over/(Under) Budget (thousands) \$2,500 \$1.872 \$1,500 \$837 \$500 (\$500) Mav YTD