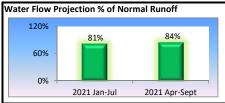

#### Net Power Expense (NPE)

- NPE was \$7.3M for the month.
- Slice generation was 95 aMW's for May, 8 aMW's below budget.
- Sales in the secondary market returned about \$1.2M.
- Net Power Expense YTD of \$34.5M is 3% above budget.