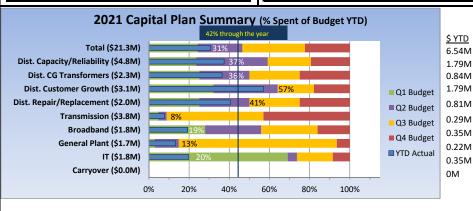

#### Capital

Net capital expenditures for the year are \$5.8M of the \$18.8M net budget. O&M Expense

\$140

\$120

\$100

\$80

\$60

\$40