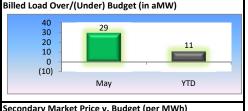

#### Net Power Expense (NPE)

- NPE was \$7.3M for the month.
- Slice generation was 95 aMW's for May, 8 aMW's below budget.
- Sales in the secondary market returned about \$1.2M.
- Net Power Expense YTD of \$34.5M is 3% above budget.

129.7

79.6

50.0

2021 Forecast (May)

■ Net Power (NPC)

**■**Net Income

Slice Generation Over/(Under) Budget (in aMW)