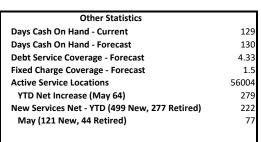

an budgeted, while O&M expenses 7% lower than budgeted.

#### Capital

Net capital expenditures for the year are \$5.8M of the \$18.8M net budget. O&M Expense

\$140

\$120

\$100

\$80

\$60

\$40

\$20

\$-

May's O&M expenses were \$2.1M or 6% below budget, YTD expenses are 7% below budget.

126.8

#### **Retail Revenues** Performance Over/(Under) Budget (thousands) \$2,500 \$1.872 \$1,500 \$837 \$500 (\$500) Mav YTD

## **Net Power Expense**



### **Factors affecting Revenues**



### Factors affecting Net Power Expense







Net Income/Net Margin 2021 Budget and **Forecast** 

81.5

45.3

2021 Original Budget

(Nov. 2020)

■ Retail Revenues

Net Margin

129.7

79.6

50.0

2021 Forecast (May)

■ Net Power (NPC)

**■**Net Income







Slice Generation Over/(Under) Budget (in aMW)









#### PUBLIC UTILITY DISTRICT NO.1 OF BENTON COUNTY STATEMENT OF REVENUES, EXPENSES, AND CHANGE IN NET POSITION MAY 2021

|                                                                             | 5/31         | /21          |      | 5/31/20    |       |
|-----------------------------------------------------------------------------|--------------|--------------|------|------------|-------|
|                                                                             | ACTUAL       | PURCET       | PCT  | ACTUAL     | PCT   |
| OPERATING REVENUES                                                          | ACTUAL       | BUDGET       | VAR  | ACTUAL     | VAR   |
| Energy Sales - Retail                                                       | 11,834,809   | 10,750,500   | 10%  | 10,3