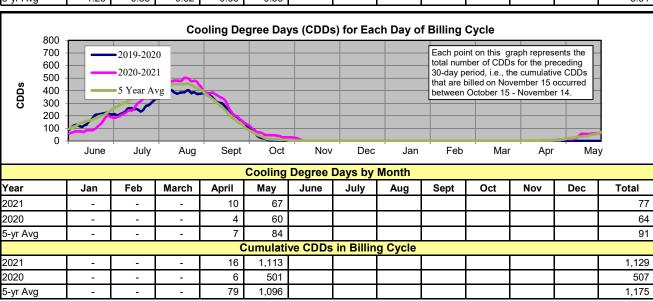

#### **Retail Revenues**

- ➤ May's temperature was 0.7 degrees below the 5-year average and precipitation was 99% below the 5-year average of 0.56 inches. Heating degree days were 2% above the 5-year average. Cooling degree days were 20% below the 5-year average.
- May's retail revenues were 8% above budget estimates.
- Retail revenues year to date are 4% above budget estimates.