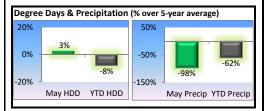

#### **Retail Revenues**

- ➤ May's temperature was 0.7 degrees below the 5-year average and precipitation was 99% below the 5-year average of 0.56 inches. Heating degree days were 2% above the 5-year average. Cooling degree days were 20% below the 5-year average.
- May's retail revenues were 8% above budget estimates.
- Retail revenues year to date are 4% above budget estimates.