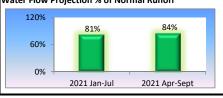

#### **Retail Revenues**

- ➤ May's temperature was 0.7 degrees below the 5-year average and precipitation was 99% below the 5-year average of 0.56 inches. Heating degree days were 2% above the 5-year average. Cooling degree days were 20% below the 5-year average.
- May's retail revenues were 8% above budget estimates.
- Retail revenues year to date are 4% above budget estimates.