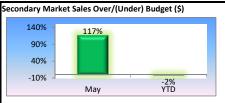

#### Net Power Expense (NPE)

- NPE was \$7.3M for the month.
- Slice generation was 95 aMW's for May, 8 aMW's below budget.
- Sales in the secondary market returned about \$1.2M.
- Net Power Expense YTD of \$34.5M is 3% above budget.

# PUBLIC UTILITY DISTRICT NO.1 OF BENTON COUNTY STATEMENT OF REVENUES, EXPENSES, AND CHANGE IN NET POSITION YEAR TO DATE

|                                                                             | 5/31/2                 | 21                       |                     | 5/31/20                       |                    |  |  |
|-----------------------------------------------------------------------------|------------------------|--------------------------|---------------------|-------------------------------|--------------------|--|--|
|                                                                             |                        |                          | PCT                 |                               | PCT                |  |  |
|                                                                             | ACTUAL                 | BUDGET                   | VAR                 | ACTUAL                        | VAR                |  |  |
| OPERATING REVENUES                                                          | E4 404 000             | 40 044 050               | 40/                 | 40.004.405                    | 00/                |  |  |
| Energy Sales - Retail COVID Assistance                                      | 51,431,203             | 49,311,850               | 4%                  | 48,661,135                    | 6%<br>n/a          |  |  |
| COVID Assistance City Occupation Taxes                                      | (247,145)<br>2,578,011 | 2.575.636                | n/a<br>0%           | 2,500,212                     | 11/a<br>3%         |  |  |
| Bad Debt Expense                                                            | (180,600)              | (101,502)                | 78%                 | (92,500)                      | 95%                |  |  |
| Energy Secondary Market Sales                                               | 8,742,736              | 8,883,615                | -2%                 | 7,844,911                     | 11%                |  |  |
| Transmission of Power for Others                                            | 431,417                | 375,000                  | 15%                 | 582,034                       | -26%               |  |  |
| Broadband Revenue                                                           | 1,206,190              | 1,176,390                | 3%                  | 1,139,342                     | 6%                 |  |  |
| Other Revenue                                                               | 861,187                | 840,391                  | 2%                  | 771,982                       | 12%                |  |  |
| TOTAL OPERATING REVENUES                                                    | 64,822,999             | 63,061,380               | 3%                  | 61,407,117                    | 6%                 |  |  |
| OPERATING EXPENSES                                                          |                        |                          |                     |                               |                    |  |  |
| Purchased Power                                                             | 37,464,342             | 36,579,179               | 2%                  | 36,203,751                    | 3%                 |  |  |
| Purchased Transmission & Ancillary Services                                 | 6,105,198              | 6,005,062                | 2%                  | 6,065,703                     | 1%                 |  |  |
| Conservation Program                                                        | 145,968                | 136,000                  | 7%                  | 228,020                       | -36%               |  |  |
| Total Power Supply                                                          | 43,715,508             | 42,720,241               | 2%                  | 42,497,474                    | 3%                 |  |  |
| Transmission Operation & Maintenance                                        | 75,150                 | 52,246                   | 44%                 | 55,504                        | 35%                |  |  |
| Distribution Operation & Maintenance                                        | 4,296,133              | 5,060,497                | -15%                | 4,863,417                     | -12%               |  |  |
| Broadband Expense                                                           | 459,644                | 444,632                  | 3%                  | 460.692                       | 0%                 |  |  |
| Customer Accounting, Collection & Information                               | 1,839,270              | 1,872,252                | -2%                 | 1,954,839                     | -6%                |  |  |
| Administrative & General                                                    | 3,684,663              | 3,669,641                | 0%                  | 3,440,064                     | 7%                 |  |  |
| Subtotal before Taxes & Depreciation                                        | 10,354,860             | 11,099,268               | -7%                 | 10,774,516                    | -4%                |  |  |
| Taxes                                                                       | 5,896,602              | 5,927,212                | -1%                 | 5,666,253                     | 4%                 |  |  |
| Depreciation & Amortization                                                 | 4,518,520              | 4,359,456                | 4%                  | 4,244,807                     | 6%                 |  |  |
| Total Other Operating Expenses                                              | 20,769,981             | 21,385,936               | -3%                 | 20,685,576                    | 0%                 |  |  |
| TOTAL OPERATING EXPENSES                                                    | 64,485,490             | 64,106,177               | 1%                  | 63,183,050                    | 2%                 |  |  |
| OPERATING INCOME (LOSS)                                                     | 337,510                | (1,044,797)              | -132%               | (1,775,933)                   | -119%              |  |  |
| NONOPERATING REVENUES & EXPENSES                                            |                        |                          |                     |                               |                    |  |  |
| Interest Income                                                             | 184,159                | 139,685                  | 32%                 | 212,579                       | -13%               |  |  |
| Other Income                                                                | 155,555                | 156,633                  | -1%                 | 157,597                       | -1%                |  |  |
| Other Expense                                                               | - (4.000.000)          | - (4.040.457)            | n/a                 | (4.000.004)                   | n/a                |  |  |
| Interest Expense Debt Discount/Premium Amortization & Loss on Defeased Debt | (1,209,823)<br>140,722 | (1,210,157)              | 0%<br>-19%          | (1,086,661)                   | 11%<br>-19%        |  |  |
| TOTAL NONOPERATING REVENUES & EXPENSES                                      | (729,387)              | <u>174,272</u> (739,566) | -19%<br>- <b>1%</b> | 173,730<br>( <b>548,355</b> ) | -19%<br><b>33%</b> |  |  |
|                                                                             | (123,301)              | (133,300)                |                     | (040,000)                     |                    |  |  |
| INCOME (LOSS) BEFORE CAPITAL CONTRIBUTIONS                                  | (391,877)              | (1,784,363)              | -78%                | (2,324,288)                   | -83%               |  |  |
| CAPITAL CONTRIBUTIONS                                                       | 757,334                | 1,036,169                | -27%                | 595,719                       | 27%                |  |  |
| CHANGE IN NET POSITION                                                      | 365,457                | (748,194)                | -149%               | (1,728,569)                   | -121%              |  |  |
| TOTAL NET POSITION, BEGINNING OF YEAR                                       | 144,313,791            | 144,313,791              | 0%                  | 135,608,170                   | 6%                 |  |  |
| TOTAL NET POSITION, END OF YEAR                                             | 144,679,248            | 143,565,597              | 1%                  | 133,879,601                   | 8%                 |  |  |