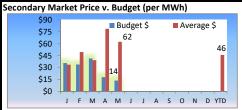

#### Net Power Expense (NPE)

- NPE was \$7.3M for the month.
- Slice generation was 95 aMW's for May, 8 aMW's below budget.
- Sales in the secondary market returned about \$1.2M.
- Net Power Expense YTD of \$34.5M is 3% above budget.