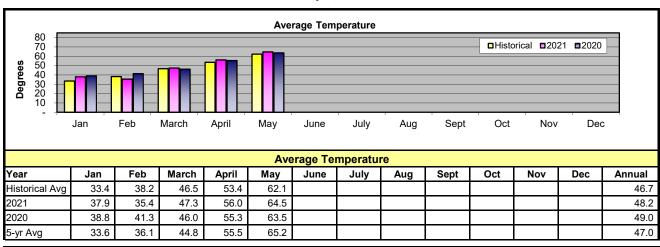

#### **Retail Revenues**

- ➤ May's temperature was 0.7 degrees below the 5-year average and precipitation was 99% below the 5-year average of 0.56 inches. Heating degree days were 2% above the 5-year average. Cooling degree days were 20% below the 5-year average.
- May's retail revenues were 8% above budget estimates.
- Retail revenues year to date are 4% above budget estimates.