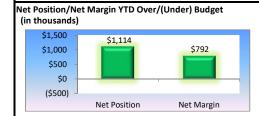

#### **Net Margin/Net Position**

➤ Net Position and Net Margin are above budget estimates by about \$1.1M and \$792k respectively. General Service and Large Irrigation revenues YTD are 13% and 21%, respectively, better than budgeted, while O&M expenses 7% lower than budgeted.