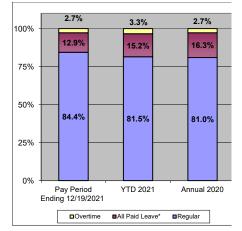

| 2021 Original<br>Budget | 2021 Amended<br>Budget | YTD Actual   | % Spent |  |  |  |  |  |  |
| Regular          | \$14,899,809            | \$14,593,809           | \$14,372,457 | 98.5%   |  |  |  |  |  |  |
| Overtime         | 771,322                 | 1,077,322              | 1,121,928    | 104.1%  |  |  |  |  |  |  |
| Subtotal         | 15,671,131              | 15,671,131             | 15,494,385   | 98.9%   |  |  |  |  |  |  |
| Less: Mutual Aid |                         |                        | (87,441)     |         |  |  |  |  |  |  |
| Total            | \$15,671,131            | \$15,671,131           | \$15,406,943 | 98.3%   |  |  |  |  |  |  |

\* All Paid Leave includes personal leave, holidays, short-term disability, L&I, jury duty pay, and military leave pay.