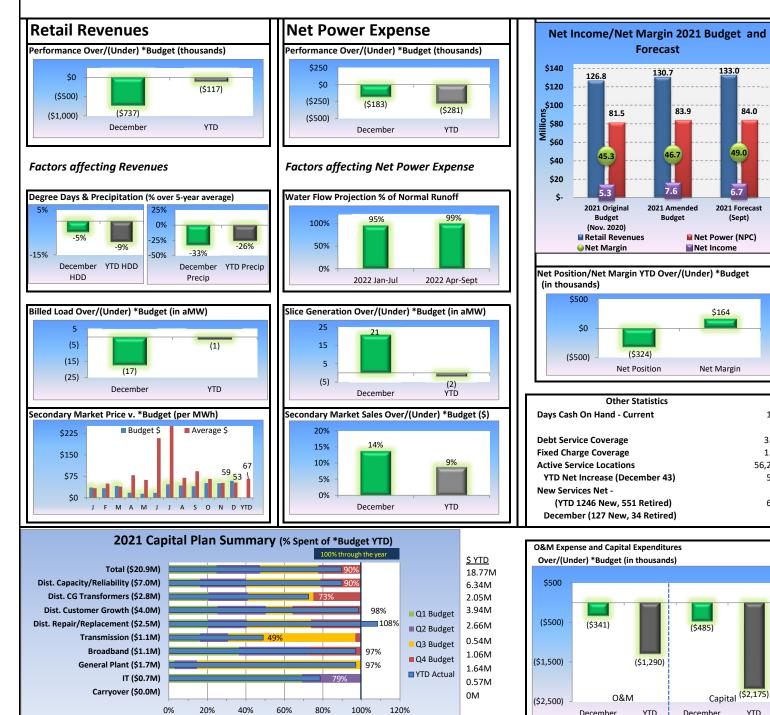

## **Financial Highlights** December 2021

Issue date: 2/2/22

GASB pension expense is not included in actuals.

- **Retail Revenues** 
  - > December's temperature was 5% above the 5-year average and precipitation was 33% below the 5-year average of 0.54 inches. Heating degree days were 5% below the 5-year average.
    - December's retail revenues were 7% below amended budget estimates.
  - Retail revenues year to date are slightly below amended budget estimates.
- Net Power Expense (NPE)
  - NPE was \$5.2M for the month.
  - NPE YTD of \$83.6M is slightly below the amended budget. ≻
  - ≻ Slice generation was 146 aMW's for December, 21 aMW's above budget estimates.
  - Sales in the secondary market returned about \$3.8M.

Net Margin/Net Position

- Net Position was below the amended budget by about \$324k and Net Margin was below amended budget estimates by about \$164k. Capital
- Net capital expenditures for the year are \$16.6M of the \$18.1M net budget. **O&M** Expense
- > December's O&M expenses were \$2.1M or 14% below amended budget, YTD expenses are 5% below amended budget.

PAGE 2

| Other Statistics               |        |
|--------------------------------|--------|
| Days Cash On Hand - Current    | 135    |
| Debt Service Coverage          | 3.75   |
| Fixed Charge Coverage          | 1.51   |
| Active Service Locations       | 56,289 |
| YTD Net Increase (December 43) | 564    |
| New Services Net -             |        |
| (YTD 1246 New, 551 Retired)    | 695    |
| December (127 New, 34 Retired) | 93     |