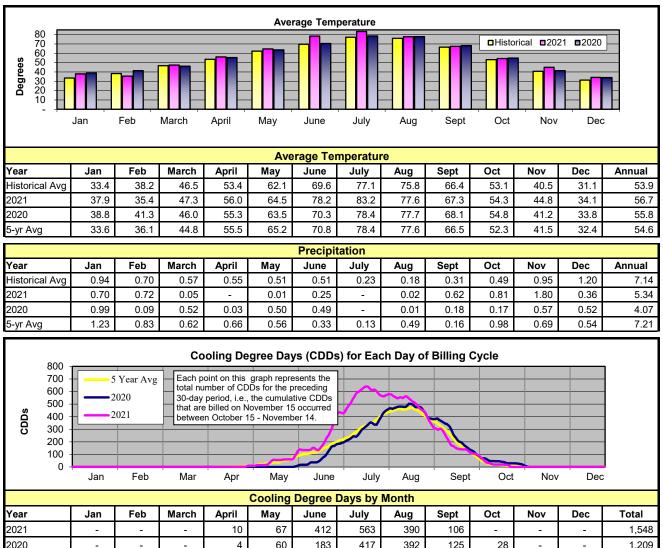

## **Financial Highlights** December 2021

Issue date: 2/2/22

GASB pension expense is not included in actuals.

- **Retail Revenues** 
  - > December's temperature was 5% above the 5-year average and precipitation was 33% below the 5-year average of 0.54 inches. Heating degree days were 5% below the 5-year average.
    - December's retail revenues were 7% below amended budget estimates.
  - Retail revenues year to date are slightly below amended budget estimates.
- Net Power Expense (NPE)
  - NPE was \$5.2M for the month.
  - NPE YTD of \$83.6M is slightly below the amended budget. ≻
  - ≻ Slice generation was 146 aMW's for December, 21 aMW's above budget estimates.
  - Sales in the secondary market returned about \$3.8M.