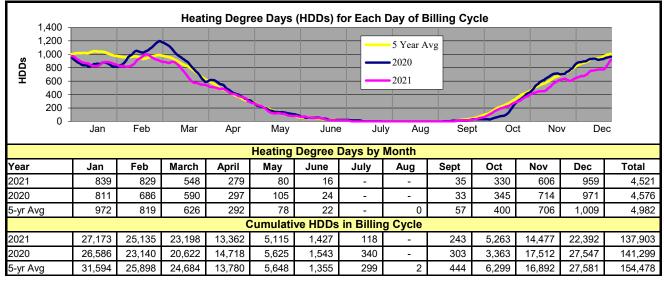

## **Financial Highlights** December 2021

Issue date: 2/2/22

GASB pension expense is not included in actuals.

- **Retail Revenues** 
  - > December's temperature was 5% above the 5-year average and precipitation was 33% below the 5-year average of 0.54 inches. Heating degree days were 5% below the 5-year average.
    - December's retail revenues were 7% below amended budget estimates.
  - Retail revenues year to date are slightly below amended budget estimates.
- Net Power Expense (NPE)
  - NPE was \$5.2M for the month.
  - NPE YTD of \$83.6M is slightly below the amended budget. ≻
  - ≻ Slice generation was 146 aMW's for December, 21 aMW's above budget estimates.
  - Sales in the secondary market returned about \$3.8M.