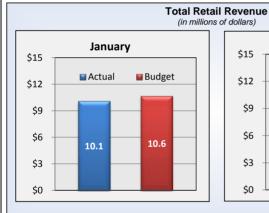

# Financial Highlights January 2014

Issue date: 2/24/14

Financial highlights for the month of January:

District operations resulted in an increase in net assets of \$757,000 for the month.

**Net Power Supply Costs** 

- The average temperature of 35.2° was 1.8° above normal. Cumulative heating degree days were slightly less than last year.
- ➤ Total retail kWh billed during January was up 4% from last year and 3% below budget.
- > Net power supply costs were \$6.1 million for the month with sales for resale of \$2.2 million and an average price of \$40 per MWh.
- January's non-power operating costs of \$1.6 million before taxes and depreciation were 14% below budget.
- Capital expenditures were \$640,000 for the month.

#### PUBLIC UTILITY DISTRICT NO.1 OF BENTON COUNTY STATEMENT OF REVENUES, EXPENSES, AND CHANGE IN NET POSITION CURRENT MONTH

|                                                       | 1/31/2014    |              |            | 1/31/2013    |            |  |
|-------------------------------------------------------|--------------|--------------|------------|--------------|------------|--|
|                                                       | ACTUAL       | BUDGET       | PCT<br>VAR | ACTUAL       | PCT<br>VAR |  |
| OPERATING REVENUES                                    |              |              |            |              |            |  |
| Energy Sales - Retail                                 | \$10,070,658 | \$10,622,419 | -5%        | \$10,015,638 | 1%         |  |
| Energy Sales for Resale                               | 2,248,820    | 1,630,751    | 38%        | 1,438,506    | 56%        |  |
| Transmission of Power for Others                      | 40,600       | 41,667       | -3%        | 62,704       | -35%       |  |
| Broadband Revenue                                     | 206,073      | 157,173      | 31%        | 161,176      | 28%        |  |
| Other Revenue                                         | 400,780      | 416,212      | -4%        | 404,204      | -1%        |  |
| TOTAL OPERATING REVENUES                              | 12,966,930   | 12,868,222   | 1%         | 12,082,228   | 7%         |  |
| OPERATING EXPENSES                                    |              |              |            |              |            |  |
| Purchased Power                                       | 7,220,915    | 6,764,518    | 7%         | 5,967,739    | 21%        |  |
| Purchased Transmission & Ancillary Services           | 1,097,134    | 1,061,072    | 3%         | 1,018,850    | 8%         |  |
| Conservation Program                                  | 40,140       | 110,322      | -64%       | 162,777      | -75%       |  |
| Total Power Supply                                    | 8,358,189    | 7,935,913    | 5%         | 7,149,366    | 17%        |  |
| Transmission Operation & Maintenance                  | 1,124        | 2,083        | -46%       | _            | n/a        |  |
| Distribution Operation & Maintenance                  | 672,360      | 730,936      | -8%        | 604,881      | 11%        |  |
| Broadband Expense                                     | 13,608       | 60,186       | -77%       | 11,789       | 15%        |  |
| Customer Accounting, Collection & Information         | 262,749      | 397,099      | -34%       | 250,939      | 5%         |  |
| Administrative & General                              | 660,115      | 687,971      | -4%        | 661,393      | 0%         |  |
| Subtotal before Taxes & Depreciation                  | 1,609,956    | 1,878,274    | -14%       | 1,529,001    | 5%         |  |
| Taxes                                                 | 1,231,153    | 1,213,193    | 1%         | 1,203,231    | 2%         |  |
| Depreciation & Amortization                           | 1,148,133    | 1,100,750    | 4%         | 1,070,035    | 7%         |  |
| Total Other Operating Expenses                        | 3,989,243    | 4,192,217    | -5%        | 3,802,266    | 5%         |  |
| TOTAL OPERATING EXPENSES                              | 12,347,432   | 12,128,130   | 2%         | 10,951,632   | 13%        |  |
| OPERATING INCOME (LOSS)                               | 619,499      | 740,092      | -16%       | 1,130,596    | -45%       |  |
| NONOPERATING REVENUES & EXPENSES                      |              |              |            |              |            |  |
| Interest Income                                       | 266,831      | 20,833       | n/a        | 19,667       | n/a        |  |
| Other Income                                          | 47,668       | 31,339       | 52%        | 31,348       | 52%        |  |
| Other Expense                                         | =            | -            | n/a        | -            | n/a        |  |
| Interest Expense                                      | (235,611)    | (230,315)    | 2%         | (242,325)    | -3%        |  |
| Debt Discount/Premium Amortization & Bond Issue Costs | 37,227       | 37,228       | 0%         | 44,004       | -15%       |  |
| Loss in Joint Ventures/Special Assessments            |              |              | n/a        |              | n/a        |  |
| TOTAL NONOPERATING REVENUES & EXPENSES                | 116,115      | (140,915)    | -182%      | (147,306)    | -179%      |  |
| INCOME (LOSS) BEFORE CAPITAL CONTRIBUTIONS &          |              |              |            |              |            |  |
| EXTRAORDINARY ITEMS                                   | 735,614      | 599,177      | 23%        | 983,290      | -25%       |  |
| CAPITAL CONTRIBUTIONS                                 | 21,246       | 49,114       | -57%       | 130,216      | -84%       |  |
| EXTRAORDINARY ITEMS                                   | <u> </u>     |              | n/a        | <u>-</u>     | n/a        |  |
| CHANGE IN NET POSITION                                | \$756,860    | \$648,291    | 17%        | \$1,113,507  | -32%       |  |