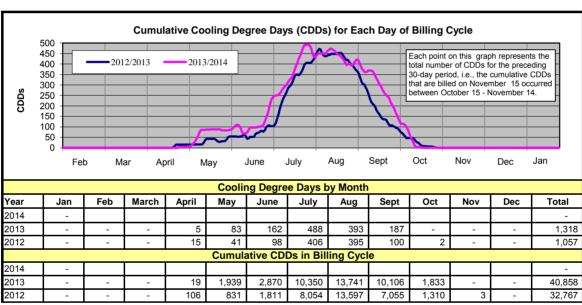

- The average temperature of 35.2° was 1.8° above normal. Cumulative heating degree days were slightly less than last year.
- ➤ Total retail kWh billed during January was up 4% from last year and 3% below budget.
- > Net power supply costs were \$6.1 million for the month with sales for resale of \$2.2 million and an average price of \$40 per MWh.
- January's non-power operating costs of \$1.6 million before taxes and depreciation were 14% below budget.
- Capital expenditures were \$640,000 for the month.