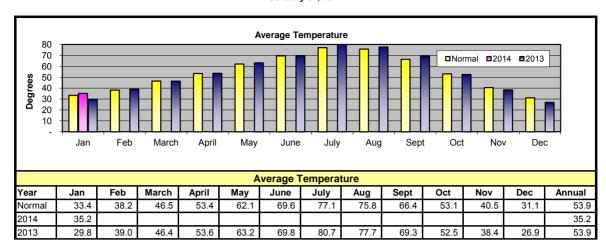

- The average temperature of 35.2° was 1.8° above normal. Cumulative heating degree days were slightly less than last year.
- ➤ Total retail kWh billed during January was up 4% from last year and 3% below budget.
- > Net power supply costs were \$6.1 million for the month with sales for resale of \$2.2 million and an average price of \$40 per MWh.
- January's non-power operating costs of \$1.6 million before taxes and depreciation were 14% below budget.
- Capital expenditures were \$640,000 for the month.