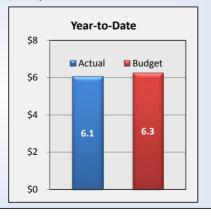

- The average temperature of 35.2° was 1.8° above normal. Cumulative heating degree days were slightly less than last year.
- ➤ Total retail kWh billed during January was up 4% from last year and 3% below budget.
- > Net power supply costs were \$6.1 million for the month with sales for resale of \$2.2 million and an average price of \$40 per MWh.
- January's non-power operating costs of \$1.6 million before taxes and depreciation were 14% below budget.
- Capital expenditures were \$640,000 for the month.

#### PUBLIC UTILITY DISTRICT NO. 1 OF BENTON COUNTY ENERGY STATISTICAL DATA CURRENT MONTH

|                                                                                                     | 1/31/20                           | )14                               |                    | 1/31/2013                      |                    |
|-----------------------------------------------------------------------------------------------------|-----------------------------------|-----------------------------------|--------------------|--------------------------------|--------------------|
|                                                                                                     | ACTUAL                            | BUDGET                            | PCT<br>VAR         | ACTUAL                         | PCT<br>VAR         |
| ENERGY SALES RETAIL - REVENUE Residential                                                           | \$6,642,377                       | \$6,781,610                       | -2%                | \$6,298,876                    | 5%                 |
| Small General Service                                                                               | 799.330                           | 793,185                           | -2 /⁄<br>1%        | 762,187                        | 5%                 |
| Medium General Service                                                                              | 1,097,367                         | 1,229,017                         | -11%               | 1,030,341                      | 7%                 |
| Large General Service                                                                               | 1,100,107                         | 1,308,847                         | -16%               | 1,124,202                      | -2%                |
| Large Industrial                                                                                    | 294,101                           | 329,895                           | -11%               | 297,140                        | -1%                |
| Small Irrigation Large Irrigation                                                                   | 14,462                            | 490<br>20,311                     | n/a<br>-29%        | 7<br>14,200                    | n/a<br>2%          |
| Street Lights                                                                                       | 17,733                            | 17,281                            | 3%                 | 18,367                         | -3%                |
| Security Lights                                                                                     | 20,423                            | 20,553                            | -1%                | 20,254                         | 1%                 |
| Unmetered Accounts                                                                                  | 13,996                            | 14,492                            | -3%                | 13,850                         | 1%                 |
| Billed Revenues Before Taxes                                                                        | \$9,999,898<br>500,764            | \$10,515,681                      | <b>-5%</b>         | \$9,579,423                    | <b>4%</b>          |
| City Occupation Taxes  Bad Debt Expense (reduced from 0.25% to 0.2% of retail sales in August 2013) | 592,761<br>(22,000)               | 629,988<br>(23,250)               | -6%<br>-5%         | 559,215<br>(26,000)            | 6%<br>-15%         |
| Unbilled Revenue                                                                                    | (500,000)                         | (500,000)                         | 0%                 | (97,000)                       | 415%               |
| TOTAL SALES - REVENUE                                                                               | \$10,070,658                      | \$10,622,419                      | -5%                | \$10,015,638                   | 1%                 |
| ENERGY SALES RETAIL - kWh                                                                           |                                   |                                   |                    |                                |                    |
| Residential                                                                                         | 90,995,045                        | 92,963,309                        | -2%                | 85,933,904                     | 6%                 |
| Small General Service Medium General Service                                                        | 12,002,884<br>16,255,765          | 11,839,330<br>16,895,834          | 1%<br>-4%          | 11,394,724<br>15,375,716       | 5%<br>6%           |
| Large General Service                                                                               | 18,043,140                        | 19,559,560                        | -4 /0<br>-8%       | 18,363,206                     | -2%                |
| Large Industrial                                                                                    | 6,203,055                         | 6,986,608                         | -11%               | 6,303,530                      | -2%                |
| Small Irrigation                                                                                    | -                                 | 2,441                             | n/a                | 101                            | n/a                |
| Large Irrigation                                                                                    | 247,328                           | 333,642                           | -26%               | 259,061                        | -5%                |
| Street Lights                                                                                       | 229,425                           | 247,321                           | -7%<br>16%         | 229,267                        | 0%<br>-1%          |
| Security Lights Unmetered Accounts                                                                  | 103,678<br>247,686                | 89,113<br>245,620                 | 1%                 | 104,964<br>243,914             | 2%                 |
| TOTAL kWh BILLED                                                                                    | 144,328,006                       | 149,162,778                       | -3%                | 138,208,387                    | 4%                 |
| NET POWER COST                                                                                      |                                   |                                   |                    |                                |                    |
| BPA Power Costs                                                                                     | 00 007 500                        | ********                          | 00/                | 00.070.400                     | 00/                |
| Slice<br>Block                                                                                      | \$2,687,526<br>2,035,011          | \$2,687,244<br>2,035,041          | 0%<br>0%           | \$2,679,196<br>1,838,272       | 0%<br>11%          |
| Subtotal                                                                                            | 4,722,537                         | 4,722,285                         | 0%                 | 4,517,468                      | 5%                 |
| Other Power Purchases                                                                               | 868,521                           | 477,232                           | 82%                | 819,811                        | 6%                 |
| Frederickson                                                                                        | 1,629,857                         | 1,565,001                         | 4%                 | 630,460                        | 159%               |
| Transmission                                                                                        | 738,657                           | 738,457                           | 0%                 | 639,214                        | 16%                |
| Ancillary Conservation Program                                                                      | 358,477<br>40,140                 | 322,615<br>110,322                | 11%<br>-64%        | 379,636<br>162,777             | -6%<br>-75%        |
| Gross Power Costs                                                                                   | 8,358,189                         | 7,935,913                         | 5%                 | 7,149,366                      | 17%                |
| Less Sales for Resale-Energy                                                                        | (2,248,820)                       | (1,630,751)                       | 38%                | (1,438,506)                    | 56%                |
| Less Sales for Resale-Gas                                                                           | - (40.000)                        | -                                 | n/a                | - (22 = 24)                    | n/a                |
| Less Transmission of Power for Others NET POWER COSTS                                               | (40,600)<br><b>\$6,068,769</b>    | (41,667)<br><b>\$6,263,495</b>    | -3%<br><b>-3%</b>  | (62,704)<br><b>\$5,648,156</b> | -35%<br><b>7%</b>  |
| NET POWER - kWh                                                                                     |                                   |                                   |                    |                                |                    |
| BPA Power Costs                                                                                     |                                   |                                   |                    |                                |                    |
| Slice                                                                                               | 81,904,000                        | 79,877,188                        | 3%                 | 106,520,000                    | -23%               |
| Block                                                                                               | 79,126,000                        | 79,126,402                        | 0%                 | 74,838,000                     | 6%                 |
| Subtotal Other Power Purchases                                                                      | 161,030,000<br>15,631,894         | 159,003,590<br>9,364,414          | 1%<br>67%          | 181,358,000<br>19,074,084      | -11%<br>-18%       |
| Frederickson                                                                                        | 24,914,000                        | 37,200,000                        | -33%               | -                              | n/a                |
| Gross Power kWh                                                                                     | 201,575,894                       | 205,568,004                       | -2%                | 200,432,084                    | 1%                 |
| Less Sales for Resale                                                                               | (55,863,000)                      | (15,023,337)                      | 272%               | (47,630,000)                   | 17%                |
| Less Transmission Losses/Imbalance NET POWER - kWh                                                  | (3,044,000)<br><b>142,668,894</b> | (2,387,991)<br><b>188,156,676</b> | 27%<br><b>-24%</b> | (3,830,000)<br>148,972,084     | -21%<br><b>-4%</b> |
| COST PER MWh: (dollars)                                                                             |                                   |                                   |                    |                                |                    |
| Gross Power Cost (average)                                                                          | \$41.46                           | \$38.60                           | 7%                 | \$35.67                        | 16%                |
| Net Power Cost                                                                                      | \$42.54                           | \$33.29                           | 28%                | \$37.91                        | 12%                |
| BPA Power Cost                                                                                      | \$29.33                           | \$29.70                           | -1%                | \$24.91                        | 18%                |
| Sales for Resale                                                                                    | \$40.26                           | \$32.71                           | 23%                | \$30.20                        | 33%                |
| ACTIVE SERVICE AGREEMENTS:                                                                          |                                   |                                   |                    |                                |                    |
| Residential                                                                                         | 41,575                            |                                   |                    | 41,033                         | 1%                 |
| Small General Service Medium General Service                                                        | 4,714<br>756                      |                                   |                    | 4,648<br>741                   | 1%<br>2%           |
| Large General Service                                                                               | 146                               |                                   |                    | 143                            | 2%                 |
| Large Industrial                                                                                    | 3                                 |                                   |                    | 3                              | 0%                 |
| Small Irrigation                                                                                    | 564                               |                                   |                    | 555                            | 2%                 |
| Large Irrigation                                                                                    | 215                               |                                   |                    | 161                            | 34%                |
| Street Lights Security Lights                                                                       | 9<br>1,501                        |                                   |                    | 9<br>1,479                     | 0%<br>1%           |
| Unmetered Accounts                                                                                  | 357                               |                                   |                    | 351                            | 2%                 |
| TOTAL                                                                                               | 49,840                            |                                   |                    | 49,123                         | 1%                 |