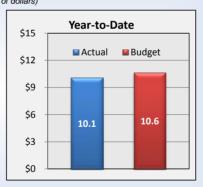

#### PUBLIC UTILITY DISTRICT NO.1 OF BENTON COUNTY STATEMENT OF REVENUES, EXPENSES, AND CHANGE IN NET POSITION CURRENT MONTH

|                                                       | 1/31/2014    |              |            | 1/31/2013    |            |  |
|-------------------------------------------------------|--------------|--------------|------------|--------------|------------|--|
|                                                       | ACTUAL       | BUDGET       | PCT<br>VAR | ACTUAL       | PCT<br>VAR |  |
| OPERATING REVENUES                                    |              |              |            |              |            |  |
| Energy Sales - Retail                                 | \$10,070,658 | \$10,622,419 | -5%        | \$10,015,638 | 1%         |  |
| Energy Sales for Resale                               | 2,248,820    | 1,630,751    | 38%        | 1,438,506    | 56%        |  |
| Transmission of Power for Others                      | 40,600       | 41,667       | -3%        | 62,704       | -35%       |  |
| Broadband Revenue                                     | 206,073      | 157,173      | 31%        | 161,176      | 28%        |  |
| Other Revenue                                         | 400,780      | 416,212      | -4%        | 404,204      | -1%        |  |
| TOTAL OPERATING REVENUES                              | 12,966,930   | 12,868,222   | 1%         | 12,082,228   | 7%         |  |
| OPERATING EXPENSES                                    |              |              |            |              |            |  |
| Purchased Power                                       | 7,220,915    | 6,764,518    | 7%         | 5,967,739    | 21%        |  |
| Purchased Transmission & Ancillary Services           | 1,097,134    | 1,061,072    | 3%         | 1,018,850    | 8%         |  |
| Conservation Program                                  | 40,140       | 110,322      | -64%       | 162,777      | -75%       |  |
| Total Power Supply                                    | 8,358,189    | 7,935,913    | 5%         | 7,149,366    | 17%        |  |
| Transmission Operation & Maintenance                  | 1,124        | 2,083        | -46%       | _            | n/a        |  |
| Distribution Operation & Maintenance                  | 672,360      | 730,936      | -8%        | 604,881      | 11%        |  |
| Broadband Expense                                     | 13,608       | 60,186       | -77%       | 11,789       | 15%        |  |
| Customer Accounting, Collection & Information         | 262,749      | 397,099      | -34%       | 250,939      | 5%         |  |
| Administrative & General                              | 660,115      | 687,971      | -4%        | 661,393      | 0%         |  |
| Subtotal before Taxes & Depreciation                  | 1,609,956    | 1,878,274    | -14%       | 1,529,001    | 5%         |  |
| Taxes                                                 | 1,231,153    | 1,213,193    | 1%         | 1,203,231    | 2%         |  |
| Depreciation & Amortization                           | 1,148,133    | 1,100,750    | 4%         | 1,070,035    | 7%         |  |
| Total Other Operating Expenses                        | 3,989,243    | 4,192,217    | -5%        | 3,802,266    | 5%         |  |
| TOTAL OPERATING EXPENSES                              | 12,347,432   | 12,128,130   | 2%         | 10,951,632   | 13%        |  |
| OPERATING INCOME (LOSS)                               | 619,499      | 740,092      | -16%       | 1,130,596    | -45%       |  |
| NONOPERATING REVENUES & EXPENSES                      |              |              |            |              |            |  |
| Interest Income                                       | 266,831      | 20,833       | n/a        | 19,667       | n/a        |  |
| Other Income                                          | 47,668       | 31,339       | 52%        | 31,348       | 52%        |  |
| Other Expense                                         | =            | -            | n/a        | -            | n/a        |  |
| Interest Expense                                      | (235,611)    | (230,315)    | 2%         | (242,325)    | -3%        |  |
| Debt Discount/Premium Amortization & Bond Issue Costs | 37,227       | 37,228       | 0%         | 44,004       | -15%       |  |
| Loss in Joint Ventures/Special Assessments            |              |              | n/a        |              | n/a        |  |
| TOTAL NONOPERATING REVENUES & EXPENSES                | 116,115      | (140,915)    | -182%      | (147,306)    | -179%      |  |
| INCOME (LOSS) BEFORE CAPITAL CONTRIBUTIONS &          |              |              |            |              |            |  |
| EXTRAORDINARY ITEMS                                   | 735,614      | 599,177      | 23%        | 983,290      | -25%       |  |
| CAPITAL CONTRIBUTIONS                                 | 21,246       | 49,114       | -57%       | 130,216      | -84%       |  |
| EXTRAORDINARY ITEMS                                   | <u> </u>     |              | n/a        | <u>-</u>     | n/a        |  |
| CHANGE IN NET POSITION                                | \$756,860    | \$648,291    | 17%        | \$1,113,507  | -32%       |  |