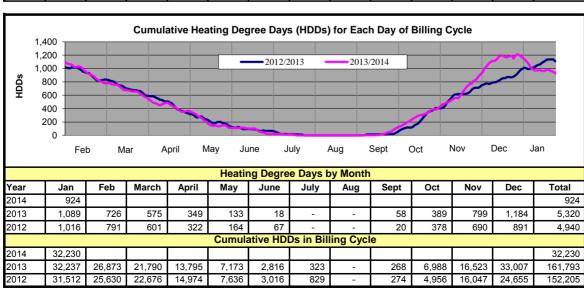

- The average temperature of 35.2° was 1.8° above normal. Cumulative heating degree days were slightly less than last year.
- ➤ Total retail kWh billed during January was up 4% from last year and 3% below budget.
- > Net power supply costs were \$6.1 million for the month with sales for resale of \$2.2 million and an average price of \$40 per MWh.
- January's non-power operating costs of \$1.6 million before taxes and depreciation were 14% below budget.
- Capital expenditures were \$640,000 for the month.