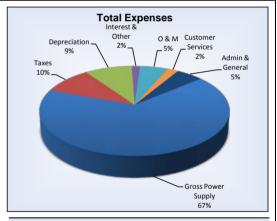

#### PUBLIC UTILITY DISTRICT NO.1 OF BENTON COUNTY STATEMENT OF REVENUES, EXPENSES, AND CHANGE IN NET POSITION CURRENT MONTH

|                                                       | 1/31/2014    |              |            | 1/31/2013    |            |  |
|-------------------------------------------------------|--------------|--------------|------------|--------------|------------|--|
|                                                       | ACTUAL       | BUDGET       | PCT<br>VAR | ACTUAL       | PCT<br>VAR |  |
| OPERATING REVENUES                                    |              |              |            |              |            |  |
| Energy Sales - Retail                                 | \$10,070,658 | \$10,622,419 | -5%        | \$10,015,638 | 1%         |  |
| Energy Sales for Resale                               | 2,248,820    | 1,630,751    | 38%        | 1,438,506    | 56%        |  |
| Transmission of Power for Others                      | 40,600       | 41,667       | -3%        | 62,704       | -35%       |  |
| Broadband Revenue                                     | 206,073      | 157,173      | 31%        | 161,176      | 28%        |  |
| Other Revenue                                         | 400,780      | 416,212      | -4%        | 404,204      | -1%        |  |
| TOTAL OPERATING REVENUES                              | 12,966,930   | 12,868,222   | 1%         | 12,082,228   | 7%         |  |
| OPERATING EXPENSES                                    |              |              |            |              |            |  |
| Purchased Power                                       | 7,220,915    | 6,764,518    | 7%         | 5,967,739    | 21%        |  |
| Purchased Transmission & Ancillary Services           | 1,097,134    | 1,061,072    | 3%         | 1,018,850    | 8%         |  |
| Conservation Program                                  | 40,140       | 110,322      | -64%       | 162,777      | -75%       |  |
| Total Power Supply                                    | 8,358,189    | 7,935,913    | 5%         | 7,149,366    | 17%        |  |
| Transmission Operation & Maintenance                  | 1,124        | 2,083        | -46%       | _            | n/a        |  |
| Distribution Operation & Maintenance                  | 672,360      | 730,936      | -8%        | 604,881      | 11%        |  |
| Broadband Expense                                     | 13,608       | 60,186       | -77%       | 11,789       | 15%        |  |
| Customer Accounting, Collection & Information         | 262,749      | 397,099      | -34%       | 250,939      | 5%         |  |
| Administrative & General                              | 660,115      | 687,971      | -4%        | 661,393      | 0%         |  |
| Subtotal before Taxes & Depreciation                  | 1,609,956    | 1,878,274    | -14%       | 1,529,001    | 5%         |  |
| Taxes                                                 | 1,231,153    | 1,213,193    | 1%         | 1,203,231    | 2%         |  |
| Depreciation & Amortization                           | 1,148,133    | 1,100,750    | 4%         | 1,070,035    | 7%         |  |
| Total Other Operating Expenses                        | 3,989,243    | 4,192,217    | -5%        | 3,802,266    | 5%         |  |
| TOTAL OPERATING EXPENSES                              | 12,347,432   | 12,128,130   | 2%         | 10,951,632   | 13%        |  |
| OPERATING INCOME (LOSS)                               | 619,499      | 740,092      | -16%       | 1,130,596    | -45%       |  |
| NONOPERATING REVENUES & EXPENSES                      |              |              |            |              |            |  |
| Interest Income                                       | 266,831      | 20,833       | n/a        | 19,667       | n/a        |  |
| Other Income                                          | 47,668       | 31,339       | 52%        | 31,348       | 52%        |  |
| Other Expense                                         | =            | -            | n/a        | -            | n/a        |  |
| Interest Expense                                      | (235,611)    | (230,315)    | 2%         | (242,325)    | -3%        |  |
| Debt Discount/Premium Amortization & Bond Issue Costs | 37,227       | 37,228       | 0%         | 44,004       | -15%       |  |
| Loss in Joint Ventures/Special Assessments            |              |              | n/a        |              | n/a        |  |
| TOTAL NONOPERATING REVENUES & EXPENSES                | 116,115      | (140,915)    | -182%      | (147,306)    | -179%      |  |
| INCOME (LOSS) BEFORE CAPITAL CONTRIBUTIONS &          |              |              |            |              |            |  |
| EXTRAORDINARY ITEMS                                   | 735,614      | 599,177      | 23%        | 983,290      | -25%       |  |
| CAPITAL CONTRIBUTIONS                                 | 21,246       | 49,114       | -57%       | 130,216      | -84%       |  |
| EXTRAORDINARY ITEMS                                   | <u> </u>     |              | n/a        | <u>-</u>     | n/a        |  |
| CHANGE IN NET POSITION                                | \$756,860    | \$648,291    | 17%        | \$1,113,507  | -32%       |  |