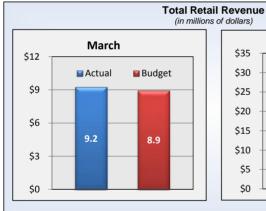

#### Financial Highlights March 2014

Financial highlights for the month of March:

- District operations resulted in an increase in net position of \$204,000 for the month.
- The average temperature of 47.6° was 1.1° above normal. Cumulative heating degree days were 5% more than last year. Total retail kWh billed during March was up 7% from last year and 1% above budget.

# PUBLIC UTILITY DISTRICT NO.1 OF BENTON COUNTY STATEMENT OF REVENUES, EXPENSES, AND CHANGE IN NET POSITION CURRENT MONTH

|                                                            |             |             | 3/31/2013  |             |            |
|------------------------------------------------------------|-------------|-------------|------------|-------------|------------|
|                                                            | ACTUAL      | BUDGET      | PCT<br>VAR | ACTUAL      | PCT<br>VAR |
| OPERATING REVENUES                                         | 71010712    | 202021      | 77.11      | 71010712    | •/         |
| Energy Sales - Retail                                      | \$9,226,432 | \$8,921,651 | 3%         | \$9,337,421 | -1%        |
| Energy Sales for Resale                                    | 2,678,030   | 1,618,388   | 65%        | 1,328,940   | 102%       |
| Transmission of Power for Others                           | 65,319      | 41,667      | 57%        | 72,863      | -10%       |
| Broadband Revenue                                          | 164,809     | 162,438     | 1%         | 164,413     | 0%         |
| Other Revenue                                              | 82,640      | 94,862      | -13%       | 77,218      | 7%         |
| TOTAL OPERATING REVENUES                                   | 12,217,229  | 10,839,006  | 13%        | 10,980,855  | 11%        |
| OPERATING EXPENSES                                         |             |             |            |             |            |
| Purchased Power                                            | 6,623,623   | 6,094,417   | 9%         | 5,821,855   | 14%        |
| Purchased Transmission & Ancillary Services                | 1,119,704   | 1,035,118   | 8%         | 928,999     | 21%        |
| Conservation Program                                       | 172,588     | 110,322     | 56%        | 165,931     | 4%         |
| Total Power Supply                                         | 7,915,915   | 7,239,857   | 9%         | 6,916,785   | 14%        |
| Transmission Operation & Maintenance                       | 661         | 2,083       | -68%       | 2.509       | -74%       |
| Distribution Operation & Maintenance                       | 790.836     | 734,675     | 8%         | 615.981     | 28%        |
| Broadband Expense                                          | 84,104      | 64,588      | 30%        | 50,789      | 66%        |
| Customer Accounting, Collection & Information              | 324,394     | 379,620     | -15%       | 330,037     | -2%        |
| Administrative & General                                   | 583,036     | 576,534     | 1%         | 564,451     | 3%         |
| Subtotal before Taxes & Depreciation                       | 1,783,031   | 1,757,501   | 1%         | 1,563,767   | 14%        |
| Taxes                                                      | 1,053,806   | 1,071,238   | -2%        | 997,633     | 6%         |
| Depreciation & Amortization                                | 1,102,344   | 1,100,750   | 0%         | 1,047,152   | 5%         |
| Total Other Operating Expenses                             | 3,939,181   | 3,929,489   | 0%         | 3,608,551   | 9%         |
| TOTAL OPERATING EXPENSES                                   | 11,855,096  | 11,169,346  | 6%         | 10,525,336  | 13%        |
| OPERATING INCOME (LOSS)                                    | 362,133     | (330,340)   | n/a        | 455,519     | -21%       |
| NONOPERATING REVENUES & EXPENSES                           |             |             |            |             |            |
| Interest Income                                            | (104,942)   | 20,833      | n/a        | 19,346      | n/a        |
| Other Income                                               | 32,273      | 31,339      | 3%         | 34,032      | -5%        |
| Other Expense                                              | -           | -           | n/a        | -           | n/a        |
| Interest Expense                                           | (235,385)   | (239,815)   | -2%        | (238,763)   | -1%        |
| Debt Discount/Premium Amortization & Loss on Defeased Debt | 37,227      | 37,228      | 0%         | 38,402      | -3%        |
| Loss in Joint Ventures/Special Assessments                 | <u> </u>    | <u> </u>    | n/a        |             | n/a        |
| TOTAL NONOPERATING REVENUES & EXPENSES                     | (270,827)   | (150,415)   | 80%        | (146,983)   | 84%        |
| INCOME (LOSS) BEFORE CAPITAL CONTRIBUTIONS                 | 91,306      | (480,755)   | -119%      | 308,536     | -70%       |
| CAPITAL CONTRIBUTIONS                                      | 112,992     | 125,707     | -10%       | 145,265     | -22%       |
| CHANGE IN NET POSITION                                     | \$204,298   | (\$355,048) | -158%      | \$453,801   | -55%       |