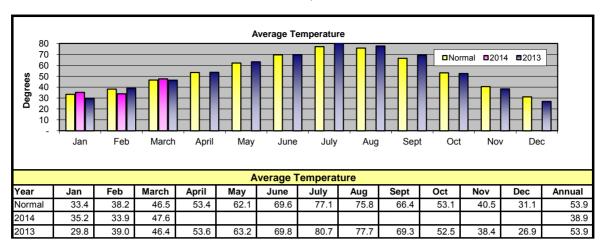

#### Financial Highlights March 2014

Financial highlights for the month of March:

- District operations resulted in an increase in net position of \$204,000 for the month.
- The average temperature of 47.6° was 1.1° above normal. Cumulative heating degree days were 5% more than last year. Total retail kWh billed during March was up 7% from last year and 1% above budget.