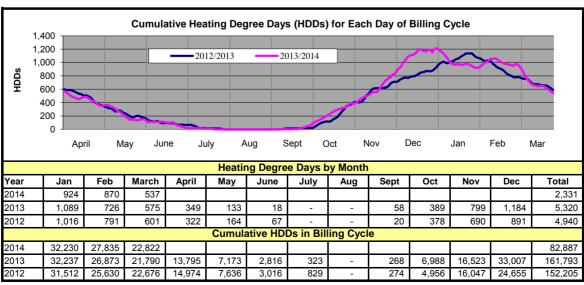

#### Financial Highlights March 2014

Financial highlights for the month of March:

- District operations resulted in an increase in net position of \$204,000 for the month.
- The average temperature of 47.6° was 1.1° above normal. Cumulative heating degree days were 5% more than last year. Total retail kWh billed during March was up 7% from last year and 1% above budget.