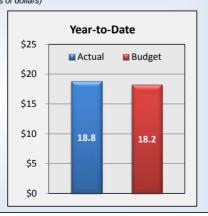

#### PUBLIC UTILITY DISTRICT NO. 1 OF BENTON COUNTY ENERGY STATISTICAL DATA YEAR TO DATE

|                                                                              | 3/31/201                          | 14                                |                   | 3/31/2013                         |                   |
|------------------------------------------------------------------------------|-----------------------------------|-----------------------------------|-------------------|-----------------------------------|-------------------|
|                                                                              | ACTUAL                            | BUDGET                            | PCT<br>VAR        | ACTUAL                            | PCT<br>VAR        |
| ENERGY SALES RETAIL - REVENUE Residential                                    | ¢47 coo 554                       | £47.050.040                       | 3%                | ¢46 247 040                       | 8%                |
| Small General Service                                                        | \$17,623,551<br>2.219.993         | \$17,059,918<br>2,142,519         | 3%<br>4%          | \$16,317,018<br>2.090,702         | 6%                |
| Medium General Service                                                       | 3,129,976                         | 3,139,581                         | 0%                | 2,895,788                         | 8%                |
| Large General Service                                                        | 3,257,056                         | 3,458,502                         | -6%               | 3,151,422                         | 3%                |
| Large Industrial                                                             | 858,885                           | 895,292                           | -4%               | 856,546                           | 0%                |
| Small Irrigation                                                             | 118,559                           | 134,803                           | -12%              | 112,213                           | 6%                |
| Large Irrigation                                                             | 2,312,839                         | 1,940,420                         | 19%               | 1,986,836                         | 16%               |
| Street Lights                                                                | 53,200                            | 52,390                            | 2%                | 51,201                            | 4%                |
| Security Lights                                                              | 61,836                            | 61,639                            | 0%                | 60,867                            | 2%                |
| Unmetered Accounts                                                           | 41,989                            | 43,536                            | -4%               | 41,550                            | 1%                |
| Billed Revenues Before Taxes                                                 | \$29,677,884                      | \$28,928,600                      | 3%                | \$27,564,144                      | 8%                |
| City Occupation Taxes                                                        | 1,620,140                         | 1,608,786                         | 1%                | 1,508,732                         | 7%                |
| Bad Debt Expense (reduced from 0.25% to 0.2% of retail sales in August 2013) | (64,000)                          | (63,961)                          | 0%                | (75,000)                          | -15%              |
| Unbilled Revenue                                                             | (1,680,000)                       | (1,680,000)                       | 0%                | (1,337,000)                       | 26%               |
| TOTAL SALES - REVENUE                                                        | \$29,554,024                      | \$28,793,425                      | 3%                | \$27,660,876                      | 7%                |
| ENERGY SALES RETAIL - kWh                                                    |                                   |                                   |                   |                                   |                   |
| Residential                                                                  | 239,128,360                       | 230,577,142                       | 4%                | 219,935,368                       | 9%                |
| Small General Service                                                        | 33,024,539                        | 31,655,155                        | 4%                | 30,958,301                        | 7%                |
| Medium General Service                                                       | 45,750,793                        | 44,946,400                        | 2%                | 42,720,045                        | 7%                |
| Large General Service                                                        | 52,577,080                        | 53,501,516                        | -2%               | 50,798,830                        | 4%                |
| Large Industrial                                                             | 18,039,185                        | 18,331,773                        | -2%               | 17,964,800                        | 0%                |
| Small Irrigation                                                             | 566,022                           | 424,347                           | 33%               | 480,849                           | 18%               |
| Large Irrigation                                                             | 12,473,497                        | 10,374,331                        | 20%               | 11,021,180                        | 13%               |
| Street Lights                                                                | 688,365                           | 735,352                           | -6%               | 687,695                           | 0%                |
| Security Lights                                                              | 310,776                           | 267,498                           | 16%               | 315,279                           | -1%               |
| Unmetered Accounts                                                           | 742,718                           | 737,876                           | 1%                | 735,630                           | 1%                |
| TOTAL kWh BILLED                                                             | 403,301,335                       | 391,551,390                       | 3%                | 375,617,977                       | 7%                |
| NET POWER COST                                                               |                                   |                                   |                   |                                   |                   |
| BPA Power Costs                                                              |                                   |                                   |                   |                                   |                   |
| Slice                                                                        | \$8,062,028                       | \$8,061,732                       | 0%                | \$8,037,588                       | 0%                |
| Block                                                                        | 5,845,804                         | 5,845,842                         | 0%                | 5,129,088                         | 14%               |
| Subtotal                                                                     | 13,907,832                        | 13,907,574                        | 0%                | 13,166,676                        | 6%                |
| Other Power Purchases                                                        | 4,455,061                         | 1,457,230                         | 206%              | 2,210,998                         | 101%              |
| Frederickson                                                                 | 3,881,736                         | 4,083,138                         | -5%               | 2,309,247                         | 68%               |
| Transmission                                                                 | 2,219,977                         | 2,215,371                         | 0%                | 1,918,102                         | 16%               |
| Ancillary                                                                    | 1,097,649                         | 917,413                           | 20%               | 929,169                           | 18%               |
| Conservation Program                                                         | 236,483                           | 330,967                           | -29%              | 416,834                           | -43%              |
| Gross Power Costs                                                            | 25,798,738                        | 22,911,692                        | 13%               | 20,951,027                        | 23%               |
| Less Sales for Resale-Energy                                                 | (6,490,984)                       | (4,539,793)                       | 43%               | (3,988,923)                       | 63%               |
| Less Sales for Resale-Gas                                                    | (399,293)                         | -                                 | n/a               | -                                 | n/a               |
| Less Transmission of Power for Others                                        | (145,932)                         | (125,000)                         | 17%               | (203,252)                         | -28%              |
| NET POWER COSTS                                                              | \$18,762,530                      | \$18,246,899                      | 3%                | \$16,758,852                      | 12%               |
| NET POWER - kWh                                                              |                                   |                                   |                   |                                   |                   |
| BPA Power Costs                                                              |                                   |                                   |                   |                                   |                   |
| Slice                                                                        | 270,786,000                       | 229,974,955                       | 18%               | 261,748,000                       | 3%                |
| Block                                                                        | 196,917,000                       | 196,916,842                       | 0%                | 186,244,000                       | 6%                |
| Subtotal                                                                     | 467,703,000                       | 426,891,796                       | 10%               | 447,992,000                       | 4%                |
| Other Power Purchases                                                        | 88,269,384                        | 24,797,030                        | 256%              | 49,457,176                        | 78%               |
| Frederickson                                                                 | 39,228,000                        | 91,600,000                        | -57%              | 13,847,000                        | 183%              |
| Gross Power kWh                                                              | 595,200,384                       | 543,288,826                       | 10%               | 511,296,176                       | 16%               |
| Less Sales for Resale                                                        | (196,305,000)                     | (70,450,666)                      | 179%              | (126,009,000)                     | 56%               |
| Less Transmission Losses/Imbalance NET POWER - kWh                           | (7,140,000)<br><b>391,755,384</b> | (6,794,912)<br><b>466,043,248</b> | 5%<br><b>-16%</b> | (8,196,000)<br><b>377,091,176</b> | -13%<br><b>4%</b> |
| =                                                                            |                                   | ,,                                |                   |                                   | .,                |
| COST PER MWh: (dollars)                                                      | <b>*</b> 40.04                    | * 10 1 <del>-</del>               | 00/               | 040.00                            | 221               |
| Gross Power Cost (average)                                                   | \$43.34                           | \$42.17                           | 3%                | \$40.98                           | 6%                |
| Net Power Cost                                                               | \$47.89                           | \$39.15                           | 22%               | \$44.44                           | 8%                |
| BPA Power Cost Sales for Resale                                              | \$29.74<br>\$33.07                | \$32.58<br>\$26.67                | -9%<br>24%        | \$29.39<br>\$31.66                | 1%<br>4%          |
|                                                                              |                                   |                                   |                   |                                   |                   |
| AVERAGE ACTIVE SERVICE AGREEMENTS: Residential                               | 41,577                            |                                   |                   | 41,098                            | 1%                |
| Small General Service                                                        |                                   |                                   |                   | 41,098                            | 1%                |
|                                                                              | 4,716<br>755                      |                                   |                   | ,                                 |                   |
| Medium General Service                                                       | 755                               |                                   |                   | 742                               | 2%                |
| Large Redustrial                                                             | 147                               |                                   |                   | 143                               | 2%                |
| Large Industrial                                                             | 3                                 |                                   |                   | 3                                 | 0%                |
| Small Irrigation                                                             | 565                               |                                   |                   | 554                               | 2%                |
| Large Irrigation                                                             | 217                               |                                   |                   | 177                               | 23%               |
| Street Lights                                                                | 9                                 |                                   |                   | 9                                 | 0%                |
| Security Lights                                                              | 1,500                             |                                   |                   | 1,479                             | 1%                |
| Unmetered Accounts                                                           | 357                               |                                   |                   | 353                               | 1%<br><b>1%</b>   |
| TOTAL                                                                        | 49,845                            |                                   |                   | 49,215                            |                   |