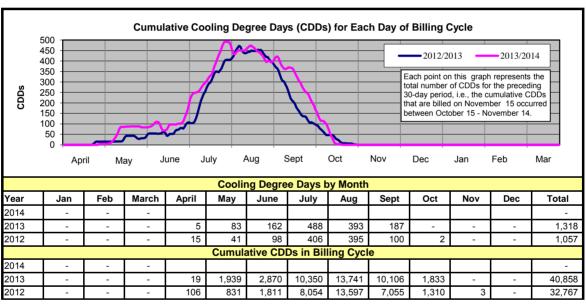

#### Financial Highlights March 2014

Financial highlights for the month of March:

- District operations resulted in an increase in net position of \$204,000 for the month.
- The average temperature of 47.6° was 1.1° above normal. Cumulative heating degree days were 5% more than last year. Total retail kWh billed during March was up 7% from last year and 1% above budget.