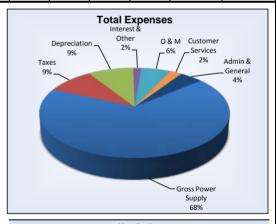

(1,431)          |
| Net Capital Costs           | \$618      | \$630        | \$1,056 |     |     |     |     |     |     |     |     |     | \$2,304   | \$13,677         |
|                             |            |              |         |     |     |     |     |     |     |     |     |     |           |                  |
| Load Statistics             | Jan        | Feb          | Mar     | Apr | May | Jun | Jul | Aug | Sep | Oct | Nov | Dec | Total     | Annual<br>Budget |
| aMW - Retail Sales Billed   | 194        | 207          | 161     |     |     |     |     |     |     |     |     |     | 187       | 196              |
| aMW - Sales for Resale      | 75         | 42           | 151     |     |     |     |     |     |     |     |     |     | 89        | 39               |







|       | Ma     | rch  |       |   |
|-------|--------|------|-------|---|
| \$8 - | ■ Actu | al 🛭 | Budge | t |
| \$6 - |        |      |       |   |
| \$4 - |        |      |       |   |
| \$2 - | 5.2    |      | 5.6   |   |
| \$0 - |        |      |       |   |



| Key Ratios                              |          |
|-----------------------------------------|----------|
| Current Ratio                           | 3.81 : 1 |
| Debt Service Coverage (2011 actual)     | 4.03     |
| Debt Service Coverage (2012 actual)     | 3.60     |
| Debt Service Coverage (2013 actual)     | 3.06     |
| Debt Service Coverage (2014 projection) | 2.76     |
| (includes capital contributions)        |          |

| Other Statistics                        | 3  |        |         |
|-------------------