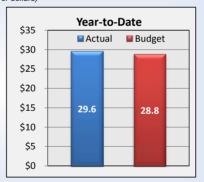

#### PUBLIC UTILITY DISTRICT NO.1 OF BENTON COUNTY STATEMENT OF REVENUES, EXPENSES, AND CHANGE IN NET POSITION YEAR TO DATE

|                                                            |               | 3/31/2014     |             | 3/31/2013     | i           |
|------------------------------------------------------------|---------------|---------------|-------------|---------------|-------------|
|                                                            | ACTUAL        | BUDGET        | PCT<br>VAR  | ACTUAL        | PCT<br>VAR  |
| OPERATING REVENUES                                         | ACTUAL        | BUDGET        | VAR         | ACTUAL        | VAR         |
| Energy Sales - Retail                                      | \$29,554,024  | \$28,793,425  | 3%          | \$27,660,876  | 7%          |
| Energy Sales for Resale                                    | 6,890,277     | 4,539,793     | 52%         | 3,988,923     | 73%         |
| Transmission of Power for Others                           | 145,932       | 125,000       | 17%         | 203,252       | -28%        |
| Broadband Revenue                                          | 565,853       | 476,385       | 19%         | 483,457       | 17%         |
| Other Revenue                                              | 569,198       | 595,936       | -4%         | 547,784       | 4%          |
| TOTAL OPERATING REVENUES                                   | 37,725,283    | 34,530,539    | 9%          | 32,884,291    | 15%         |
| OPERATING EXPENSES                                         |               |               |             |               |             |
| Purchased Power                                            | 22,244,629    | 19,447,942    | 14%         | 17,686,921    | 26%         |
| Purchased Transmission & Ancillary Services                | 3,317,626     | 3,132,784     | 6%          | 2,847,271     | 17%         |
| Conservation Program                                       | 236,483       | 330,967       | -29%        | 416,834       | -43%        |
| Total Power Supply                                         | 25,798,738    | 22,911,692    | 13%         | 20,951,027    | 23%         |
| Transmission Operation & Maintenance                       | 2,026         | 6,249         | -68%        | 16,244        | -88%        |
| Distribution Operation & Maintenance                       | 2,026         | 2,127,327     | -00%<br>-4% | 1,777,579     | -00%<br>15% |
| Broadband Expense                                          | 131,611       | 185,250       | -29%        | 173,609       | -24%        |
| Customer Accounting, Collection & Information              | 859,381       | 1,106,531     | -22%        | 840,506       | 2%          |
| Administrative & General                                   | 1,732,423     | 1,752,668     | -1%         | 1,689,790     | 3%          |
| Subtotal before Taxes & Depreciation                       | 4,769,627     | 5,178,026     | -8%         | 4,497,727     | 6%          |
| Taxes                                                      | 3,468,689     | 3,292,409     | 5%          | 3,286,126     | 6%          |
| Depreciation & Amortization                                | 3,367,384     | 3,302,250     | 2%          | 3,165,635     | 6%          |
| Total Other Operating Expenses                             | 11,605,699    | 11,772,685    | -1%         | 10,949,489    | -100%       |
| TOTAL OPERATING EXPENSES                                   | 37,404,437    | 34,684,377    | 8%          | 31,900,516    | 17%         |
| OPERATING INCOME (LOSS)                                    | 320,845       | (153,838)     | n/a         | 983,775       | -67%        |
| NONOPERATING REVENUES & EXPENSES                           |               |               |             |               |             |
| Interest Income                                            | 126,467       | 62,499        | 102%        | 57,409        | 120%        |
| Other Income                                               | 113,174       | 94,017        | 20%         | 96,749        | 17%         |
| Other Expense                                              | -             | -             | n/a         | -             | n/a         |
| Interest Expense                                           | (705,808)     | (700,445)     | 1%          | (721,238)     | -2%         |
| Debt Discount/Premium Amortization & Loss on Defeased Debt | 111,682       | 111,683       | 0%          | 115,207       | -3%         |
| Loss in Joint Ventures/Special Assessments                 |               |               | n/a         | -             | n/a         |
| TOTAL NONOPERATING REVENUES & EXPENSES                     | (354,485)     | (432,246)     | -18%        | (451,873)     | -22%        |
| INCOME (LOSS) BEFORE CAPITAL CONTRIBUTIONS                 | (33,640)      | (586,084)     | -94%        | 531,902       | -106%       |
| CAPITAL CONTRIBUTIONS                                      | 176,649       | 271,849       | -35%        | 338,519       | -48%        |
| CHANGE IN NET POSITION                                     | 143,009       | (314,235)     | -146%       | 870,422       | -84%        |
| TOTAL NET POSITION, BEGINNING OF YEAR                      | 126,880,031   | 124,160,145   | 2%          | 124,160,145   | 2%          |
| TOTAL NET POSITION, END OF YEAR                            | \$127,023,040 | \$123,845,910 | 3%          | \$125,030,567 | 2%          |