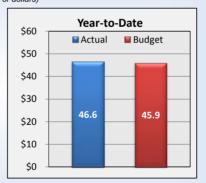

# PUBLIC UTILITY DISTRICT NO.1 OF BENTON COUNTY STATEMENT OF REVENUES, EXPENSES, AND CHANGE IN NET POSITION YEAR TO DATE

|                                                            | 5/31/2014     |               |      | 5/31/2013     |       |
|------------------------------------------------------------|---------------|---------------|------|---------------|-------|
|                                                            | 4071141       | DUDGET        | PCT  |               | PCT   |
| OPERATING REVENUES                                         | ACTUAL        | BUDGET        | VAR  | ACTUAL        | VAR   |
| Energy Sales - Retail                                      | \$46,611,395  | \$45,884,916  | 2%   | \$44,600,216  | 5%    |
| Energy Sales for Resale                                    | 10,341,736    | 6,413,093     | 61%  | 7,616,419     | 36%   |
| Transmission of Power for Others                           | 279,624       | 208,333       | 34%  | 352,939       | -21%  |
| Broadband Revenue                                          | 960,370       | 806,028       | 19%  | 811,222       | 18%   |
| Other Revenue                                              | 783,839       | 815,660       | -4%  | 745,366       | 5%    |
| TOTAL OPERATING REVENUES                                   | 58,976,964    | 54,128,030    | 9%   | 54,126,162    | 9%    |
| OPERATING EXPENSES                                         |               |               |      |               |       |
| Purchased Power                                            | 35,006,434    | 30,774,308    | 14%  | 30,419,587    | 15%   |
| Purchased Transmission & Ancillary Services                | 5,517,313     | 5,222,153     | 6%   | 4,802,352     | 15%   |
| Conservation Program                                       | 89,598        | 551,611       | -84% | 632,806       | -86%  |
| Total Power Supply                                         | 40,613,346    | 36,548,072    | 11%  | 35,854,744    | 13%   |
| Transmission Operation & Maintenance                       | 29,456        | 10,415        | 183% | 24,904        | 18%   |
| Distribution Operation & Maintenance                       | 3,538,731     | 3,569,175     | -1%  | 3,155,905     | 12%   |
| Broadband Expense                                          | 253,247       | 307,689       | -18% | 355,984       | -29%  |
| Customer Accounting, Collection & Information              | 1,483,001     | 1,819,523     | -18% | 1,517,388     | -2%   |
| Administrative & General                                   | 2,847,384     | 2,775,714     | 3%   | 2,692,541     | 6%    |
| Subtotal before Taxes & Depreciation                       | 8,151,819     | 8,482,517     | -4%  | 7,746,723     | 5%    |
| Taxes                                                      | 5,269,199     | 5,175,417     | 2%   | 5,081,751     | 4%    |
| Depreciation & Amortization                                | 5,525,415     | 5,503,750     | 0%   | 5,260,258     | 5%    |
| Total Other Operating Expenses                             | 18,946,433    | 19,161,684    | -1%  | 18,088,732    | -100% |
| TOTAL OPERATING EXPENSES                                   | 59,559,779    | 55,709,756    | 7%   | 53,943,476    | 10%   |
| OPERATING INCOME (LOSS)                                    | (582,815)     | (1,581,725)   | -63% | 182,686       | n/a   |
| NONOPERATING REVENUES & EXPENSES                           |               |               |      |               |       |
| Interest Income                                            | 277,160       | 104,165       | 166% | 100,040       | 177%  |
| Other Income                                               | 161,906       | 156,695       | 3%   | 164,448       | -2%   |
| Other Expense                                              | -             | -             | n/a  | -             | n/a   |
| Interest Expense                                           | (1,189,400)   | (1,161,076)   | 2%   | (1,205,208)   | -1%   |
| Debt Discount/Premium Amortization & Loss on Defeased Debt | 186,137       | 186,138       | 0%   | 192,012       | -3%   |
| Loss in Joint Ventures/Special Assessments                 |               |               | n/a  |               | n/a   |
| TOTAL NONOPERATING REVENUES & EXPENSES                     | (564,197)     | (714,078)     | -21% | (748,708)     | -25%  |
| INCOME (LOSS) BEFORE CAPITAL CONTRIBUTIONS                 | (1,147,012)   | (2,295,803)   | -50% | (566,022)     | 103%  |
| CAPITAL CONTRIBUTIONS                                      | 349,977       | 496,459       | -30% | 641,619       | -45%  |
| CHANGE IN NET POSITION                                     | (797,035)     | (1,799,344)   | -56% | 75,597        | n/a   |
| TOTAL NET POSITION, BEGINNING OF YEAR                      | 126,880,031   | 124,160,145   | 2%   | 124,160,145   | 2%    |
| TOTAL NET POSITION, END OF YEAR                            | \$126,082,996 | \$122,360,801 | 3%   | \$124,235,742 | 1%    |