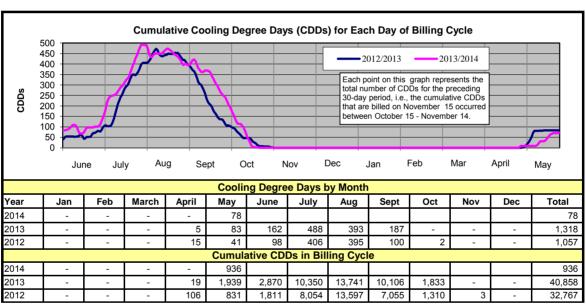

### Financial Highlights May 2014

Financial highlights for the month of May:

- District operations resulted in a decrease in net position of \$65,000 for the month.

**Net Power Supply Costs** 

- The average temperature of 65.6° was 3.5° above normal. Cumulative heating degree days were 18% below last year.