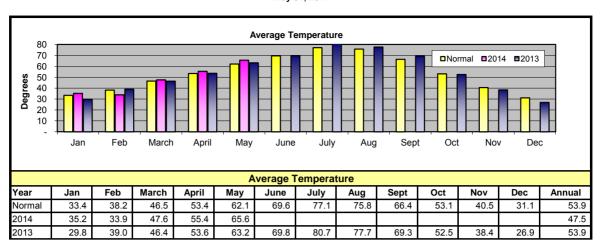

### Financial Highlights May 2014

Financial highlights for the month of May:

- District operations resulted in a decrease in net position of \$65,000 for the month.

**Net Power Supply Costs** 

- The average temperature of 65.6° was 3.5° above normal. Cumulative heating degree days were 18% below last year.