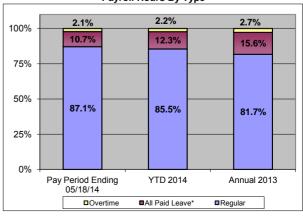

ype       | 2014 Budget             | YTD Actual | % Spent |  |  |  |  |  |  |  |
| Regular          | \$12,561,664            | \$5,082,17 | 9 40%   |  |  |  |  |  |  |  |
| Overtime         | 611,159                 | 166,92     | 1 27%   |  |  |  |  |  |  |  |
| Subtotal         | 13,172,823              | 5,249,100  | 40%     |  |  |  |  |  |  |  |
| Less: Mutual Aid | -                       | (659       | 9)      |  |  |  |  |  |  |  |
|                  |                         |            |         |  |  |  |  |  |  |  |
| Total            | \$13,172,823            | \$5,248,44 | 1 40%   |  |  |  |  |  |  |  |

 $<sup>*</sup> All\ Paid\ Leave\ includes\ personal\ leave,\ holidays,\ short-term\ disability,\ L\&I,$ jury duty pay, and military leave pay.

### Payroll Hours By Type