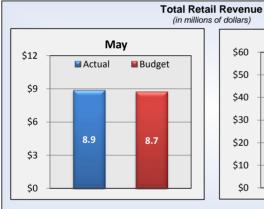

  Total retail kWh billed during May was up 2% from last year and 10% above budget.

  Net power supply costs were \$5.5 million for the month with sales for resale of \$1.4 million and an average price of \$20 per MWh.
- May's non-power operating costs of \$1.7 million before taxes and depreciation were 4% above budget.
- Capital expenditures were \$900,000 for the month.

# PUBLIC UTILITY DISTRICT NO.1 OF BENTON COUNTY STATEMENT OF REVENUES, EXPENSES, AND CHANGE IN NET POSITION CURRENT MONTH

|                                                            | 5/31/2014          |                    |            | 5/31/2013          |            |
|------------------------------------------------------------|--------------------|--------------------|------------|--------------------|------------|
|                                                            | ACTUAL             | BUDGET             | PCT<br>VAR | ACTUAL             | PCT<br>VAR |
| OPERATING REVENUES                                         |                    |                    |            |                    |            |
| Energy Sales - Retail                                      | \$8,854,036        | \$8,726,939        | 1%         | \$9,021,519        | -2%        |
| Energy Sales for Resale                                    | 1,377,048          | 1,033,694          | 33%        | 1,440,513          | -4%        |
| Transmission of Power for Others                           | 65,380             | 41,667             | 57%        | 67,452             | -3%        |
| Broadband Revenue Other Revenue                            | 165,657<br>127,017 | 164,779<br>134,862 | 1%<br>-6%  | 163,639<br>123,143 | 1%<br>3%   |
| Other Revenue                                              | 127,017            | 134,602            | -0 /0      | 123,143            | 370        |
| TOTAL OPERATING REVENUES                                   | 10,589,137         | 10,101,941         | 5%         | 10,816,266         | -2%        |
| OPERATING EXPENSES                                         |                    |                    |            |                    |            |
| Purchased Power                                            | 5,741,770          | 5,078,698          | 13%        | 6,008,042          | -4%        |
| Purchased Transmission & Ancillary Services                | 1,121,017          | 1,059,405          | 6%         | 970,532            | 16%        |
| Conservation Program                                       | 34,268             | 110,322            | -69%       | 131,322            | -74%       |
| Total Power Supply                                         | 6,897,055          | 6,248,425          | 10%        | 7,109,896          | -3%        |
| Transmission Operation & Maintenance                       | 19.896             | 2.083              | n/a        | 6.003              | 231%       |
| Distribution Operation & Maintenance                       | 685,371            | 711,434            | -4%        | 766,002            | -11%       |
| Broadband Expense                                          | 68,575             | 60,973             | 12%        | 129,481            | -47%       |
| Customer Accounting, Collection & Information              | 291,102            | 350,971            | -17%       | 355,068            | -18%       |
| Administrative & General                                   | 620,911            | 495,767            | 25%        | 507,681            | 22%        |
| Subtotal before Taxes & Depreciation                       | 1,685,855          | 1,621,229          | 4%         | 1,764,236          | -4%        |
| Taxes                                                      | 905,780            | 954,698            | -5%        | 918,016            | -1%        |
| Depreciation & Amortization                                | 1,095,914          | 1,100,750          | 0%         | 1,049,460          | 4%         |
| Total Other Operating Expenses                             | 3,687,548          | 3,676,677          | 0%         | 3,731,712          | -1%        |
| TOTAL OPERATING EXPENSES                                   | 10,584,604         | 9,925,102          | 7%         | 10,841,608         | -2%        |
| OPERATING INCOME (LOSS)                                    | 4,534              | 176,839            | -97%       | (25,342)           | -118%      |
| NONOPERATING REVENUES & EXPENSES                           |                    |                    |            |                    |            |
| Interest Income                                            | 61,632             | 20,833             | 196%       | 18,703             | 230%       |
| Other Income<br>Other Expense                              | 33,752             | 31,339             | 8%<br>n/a  | 34,986             | -4%<br>n/a |
| Interest Expense                                           | (246,111)          | (230,315)          | 7%         | (236,930)          | 4%         |
| Debt Discount/Premium Amortization & Loss on Defeased Debt | 37,227             | 37,228             | 0%         | 38,402             | -3%        |
| Loss in Joint Ventures/Special Assessments                 |                    |                    | n/a        | <u> </u>           | n/a        |
| TOTAL NONOPERATING REVENUES & EXPENSES                     | (113,499)          | (140,915)          | -19%       | (144,838)          | -22%       |
| INCOME (LOSS) BEFORE CAPITAL CONTRIBUTIONS                 | (108,966)          | 35,924             | n/a        | (170,180)          | -36%       |
| CAPITAL CONTRIBUTIONS                                      | 44,130             | 113,743            | -61%       | 165,754            | -73%       |
| CHANGE IN NET POSITION                                     | (\$64,836)         | \$149,667          | -143%      | (\$4,426)          | n/a        |