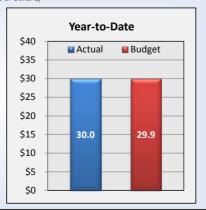

# PUBLIC UTILITY DISTRICT NO.1 OF BENTON COUNTY STATEMENT OF REVENUES, EXPENSES, AND CHANGE IN NET POSITION YEAR TO DATE

|                                                            | 5/31/2014     |               |      | 5/31/2013     |       |
|------------------------------------------------------------|---------------|---------------|------|---------------|-------|
|                                                            | 4071141       | DUDGET        | PCT  |               | PCT   |
| OPERATING REVENUES                                         | ACTUAL        | BUDGET        | VAR  | ACTUAL        | VAR   |
| Energy Sales - Retail                                      | \$46,611,395  | \$45,884,916  | 2%   | \$44,600,216  | 5%    |
| Energy Sales for Resale                                    | 10,341,736    | 6,413,093     | 61%  | 7,616,419     | 36%   |
| Transmission of Power for Others                           | 279,624       | 208,333       | 34%  | 352,939       | -21%  |
| Broadband Revenue                                          | 960,370       | 806,028       | 19%  | 811,222       | 18%   |
| Other Revenue                                              | 783,839       | 815,660       | -4%  | 745,366       | 5%    |
| TOTAL OPERATING REVENUES                                   | 58,976,964    | 54,128,030    | 9%   | 54,126,162    | 9%    |
| OPERATING EXPENSES                                         |               |               |      |               |       |
| Purchased Power                                            | 35,006,434    | 30,774,308    | 14%  | 30,419,587    | 15%   |
| Purchased Transmission & Ancillary Services                | 5,517,313     | 5,222,153     | 6%   | 4,802,352     | 15%   |
| Conservation Program                                       | 89,598        | 551,611       | -84% | 632,806       | -86%  |
| Total Power Supply                                         | 40,613,346    | 36,548,072    | 11%  | 35,854,744    | 13%   |
| Transmission Operation & Maintenance                       | 29,456        | 10,415        | 183% | 24,904        | 18%   |
| Distribution Operation & Maintenance                       | 3,538,731     | 3,569,175     | -1%  | 3,155,905     | 12%   |
| Broadband Expense                                          | 253,247       | 307,689       | -18% | 355,984       | -29%  |
| Customer Accounting, Collection & Information              | 1,483,001     | 1,819,523     | -18% | 1,517,388     | -2%   |
| Administrative & General                                   | 2,847,384     | 2,775,714     | 3%   | 2,692,541     | 6%    |
| Subtotal before Taxes & Depreciation                       | 8,151,819     | 8,482,517     | -4%  | 7,746,723     | 5%    |
| Taxes                                                      | 5,269,199     | 5,175,417     | 2%   | 5,081,751     | 4%    |
| Depreciation & Amortization                                | 5,525,415     | 5,503,750     | 0%   | 5,260,258     | 5%    |
| Total Other Operating Expenses                             | 18,946,433    | 19,161,684    | -1%  | 18,088,732    | -100% |
| TOTAL OPERATING EXPENSES                                   | 59,559,779    | 55,709,756    | 7%   | 53,943,476    | 10%   |
| OPERATING INCOME (LOSS)                                    | (582,815)     | (1,581,725)   | -63% | 182,686       | n/a   |
| NONOPERATING REVENUES & EXPENSES                           |               |               |      |               |       |
| Interest Income                                            | 277,160       | 104,165       | 166% | 100,040       | 177%  |
| Other Income                                               | 161,906       | 156,695       | 3%   | 164,448       | -2%   |
| Other Expense                                              | -             | -             | n/a  | -             | n/a   |
| Interest Expense                                           | (1,189,400)   | (1,161,076)   | 2%   | (1,205,208)   | -1%   |
| Debt Discount/Premium Amortization & Loss on Defeased Debt | 186,137       | 186,138       | 0%   | 192,012       | -3%   |
| Loss in Joint Ventures/Special Assessments                 |               |               | n/a  |               | n/a   |
| TOTAL NONOPERATING REVENUES & EXPENSES                     | (564,197)     | (714,078)     | -21% | (748,708)     | -25%  |
| INCOME (LOSS) BEFORE CAPITAL CONTRIBUTIONS                 | (1,147,012)   | (2,295,803)   | -50% | (566,022)     | 103%  |
| CAPITAL CONTRIBUTIONS                                      | 349,977       | 496,459       | -30% | 641,619       | -45%  |
| CHANGE IN NET POSITION                                     | (797,035)     | (1,799,344)   | -56% | 75,597        | n/a   |
| TOTAL NET POSITION, BEGINNING OF YEAR                      | 126,880,031   | 124,160,145   | 2%   | 124,160,145   | 2%    |
| TOTAL NET POSITION, END OF YEAR                            | \$126,082,996 | \$122,360,801 | 3%   | \$124,235,742 | 1%    |