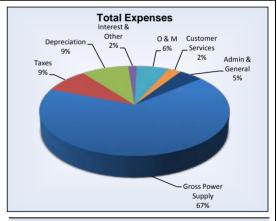

# PUBLIC UTILITY DISTRICT NO.1 OF BENTON COUNTY STATEMENT OF REVENUES, EXPENSES, AND CHANGE IN NET POSITION CURRENT MONTH

|                                                            | 5/31/2014          |                    |            | 5/31/2013          |            |
|------------------------------------------------------------|--------------------|--------------------|------------|--------------------|------------|
|                                                            | ACTUAL             | BUDGET             | PCT<br>VAR | ACTUAL             | PCT<br>VAR |
| OPERATING REVENUES                                         |                    |                    |            |                    |            |
| Energy Sales - Retail                                      | \$8,854,036        | \$8,726,939        | 1%         | \$9,021,519        | -2%        |
| Energy Sales for Resale                                    | 1,377,048          | 1,033,694          | 33%        | 1,440,513          | -4%        |
| Transmission of Power for Others                           | 65,380             | 41,667             | 57%        | 67,452             | -3%        |
| Broadband Revenue Other Revenue                            | 165,657<br>127,017 | 164,779<br>134,862 | 1%<br>-6%  | 163,639<br>123,143 | 1%<br>3%   |
| Other Revenue                                              | 127,017            | 134,602            | -0 /0      | 123,143            | 370        |
| TOTAL OPERATING REVENUES                                   | 10,589,137         | 10,101,941         | 5%         | 10,816,266         | -2%        |
| OPERATING EXPENSES                                         |                    |                    |            |                    |            |
| Purchased Power                                            | 5,741,770          | 5,078,698          | 13%        | 6,008,042          | -4%        |
| Purchased Transmission & Ancillary Services                | 1,121,017          | 1,059,405          | 6%         | 970,532            | 16%        |
| Conservation Program                                       | 34,268             | 110,322            | -69%       | 131,322            | -74%       |
| Total Power Supply                                         | 6,897,055          | 6,248,425          | 10%        | 7,109,896          | -3%        |
| Transmission Operation & Maintenance                       | 19.896             | 2.083              | n/a        | 6.003              | 231%       |
| Distribution Operation & Maintenance                       | 685,371            | 711,434            | -4%        | 766,002            | -11%       |
| Broadband Expense                                          | 68,575             | 60,973             | 12%        | 129,481            | -47%       |
| Customer Accounting, Collection & Information              | 291,102            | 350,971            | -17%       | 355,068            | -18%       |
| Administrative & General                                   | 620,911            | 495,767            | 25%        | 507,681            | 22%        |
| Subtotal before Taxes & Depreciation                       | 1,685,855          | 1,621,229          | 4%         | 1,764,236          | -4%        |
| Taxes                                                      | 905,780            | 954,698            | -5%        | 918,016            | -1%        |
| Depreciation & Amortization                                | 1,095,914          | 1,100,750          | 0%         | 1,049,460          | 4%         |
| Total Other Operating Expenses                             | 3,687,548          | 3,676,677          | 0%         | 3,731,712          | -1%        |
| TOTAL OPERATING EXPENSES                                   | 10,584,604         | 9,925,102          | 7%         | 10,841,608         | -2%        |
| OPERATING INCOME (LOSS)                                    | 4,534              | 176,839            | -97%       | (25,342)           | -118%      |
| NONOPERATING REVENUES & EXPENSES                           |                    |                    |            |                    |            |
| Interest Income                                            | 61,632             | 20,833             | 196%       | 18,703             | 230%       |
| Other Income<br>Other Expense                              | 33,752             | 31,339             | 8%<br>n/a  | 34,986             | -4%<br>n/a |
| Interest Expense                                           | (246,111)          | (230,315)          | 7%         | (236,930)          | 4%         |
| Debt Discount/Premium Amortization & Loss on Defeased Debt | 37,227             | 37,228             | 0%         | 38,402             | -3%        |
| Loss in Joint Ventures/Special Assessments                 |                    |                    | n/a        | <u> </u>           | n/a        |
| TOTAL NONOPERATING REVENUES & EXPENSES                     | (113,499)          | (140,915)          | -19%       | (144,838)          | -22%       |
| INCOME (LOSS) BEFORE CAPITAL CONTRIBUTIONS                 | (108,966)          | 35,924             | n/a        | (170,180)          | -36%       |
| CAPITAL CONTRIBUTIONS                                      | 44,130             | 113,743            | -61%       | 165,754            | -73%       |
| CHANGE IN NET POSITION                                     | (\$64,836)         | \$149,667          | -143%      | (\$4,426)          | n/a        |

# PUBLIC UTILITY DISTRICT NO.1 OF BENTON COUNTY STATEMENT OF REVENUES, EXPENSES, AND CHANGE IN NET POSITION YEAR TO DATE

|                                                            | 5/31/2014     |               |      | 5/31/2013     |       |
|------------------------------------------------------------|---------------|---------------|------|---------------|-------|
|                                                            | 4071141       | DUDGET        | PCT  |               | PCT   |
| OPERATING REVENUES                                         | ACTUAL        | BUDGET        | VAR  | ACTUAL        | VAR   |
| Energy Sales - Retail                                      | \$46,611,395  | \$45,884,916  | 2%   | \$44,600,216  | 5%    |
| Energy Sales for Resale                                    | 10,341,736    | 6,413,093     | 61%  | 7,616,419     | 36%   |
| Transmission of Power for Others                           | 279,624       | 208,333       | 34%  | 352,939       | -21%  |
| Broadband Revenue                                          | 960,370       | 806,028       | 19%  | 811,222       | 18%   |
| Other Revenue                                              | 783,839       | 815,660       | -4%  | 745,366       | 5%    |
| TOTAL OPERATING REVENUES                                   | 58,976,964    | 54,128,030    | 9%   | 54,126,162    | 9%    |
| OPERATING EXPENSES                                         |               |               |      |               |       |
| Purchased Power                                            | 35,006,434    | 30,774,308    | 14%  | 30,419,587    | 15%   |
| Purchased Transmission & Ancillary Services                | 5,517,313     | 5,222,153     | 6%   | 4,802,352     | 15%   |
| Conservation Program                                       | 89,598        | 551,611       | -84% | 632,806       | -86%  |
| Total Power Supply                                         | 40,613,346    | 36,548,072    | 11%  | 35,854,744    | 13%   |
| Transmission Operation & Maintenance                       | 29,456        | 10,415        | 183% | 24,904        | 18%   |
| Distribution Operation & Maintenance                       | 3,538,731     | 3,569,175     | -1%  | 3,155,905     | 12%   |
| Broadband Expense                                          | 253,247       | 307,689       | -18% | 355,984       | -29%  |
| Customer Accounting, Collection & Information              | 1,483,001     | 1,819,523     | -18% | 1,517,388     | -2%   |
| Administrative & General                                   | 2,847,384     | 2,775,714     | 3%   | 2,692,541     | 6%    |
| Subtotal before Taxes & Depreciation                       | 8,151,819     | 8,482,517     | -4%  | 7,746,723     | 5%    |
| Taxes                                                      | 5,269,199     | 5,175,417     | 2%   | 5,081,751     | 4%    |
| Depreciation & Amortization                                | 5,525,415     | 5,503,750     | 0%   | 5,260,258     | 5%    |
| Total Other Operating Expenses                             | 18,946,433    | 19,161,684    | -1%  | 18,088,732    | -100% |
| TOTAL OPERATING EXPENSES                                   | 59,559,779    | 55,709,756    | 7%   | 53,943,476    | 10%   |
| OPERATING INCOME (LOSS)                                    | (582,815)     | (1,581,725)   | -63% | 182,686       | n/a   |
| NONOPERATING REVENUES & EXPENSES                           |               |               |      |               |       |
| Interest Income                                            | 277,160       | 104,165       | 166% | 100,040       | 177%  |
| Other Income                                               | 161,906       | 156,695       | 3%   | 164,448       | -2%   |
| Other Expense                                              | -             | -             | n/a  | -             | n/a   |
| Interest Expense                                           | (1,189,400)   | (1,161,076)   | 2%   | (1,205,208)   | -1%   |
| Debt Discount/Premium Amortization & Loss on Defeased Debt | 186,137       | 186,138       | 0%   | 192,012       | -3%   |
| Loss in Joint Ventures/Special Assessments                 |               |               | n/a  |               | n/a   |
| TOTAL NONOPERATING REVENUES & EXPENSES                     | (564,197)     | (714,078)     | -21% | (748,708)     | -25%  |
| INCOME (LOSS) BEFORE CAPITAL CONTRIBUTIONS                 | (1,147,012)   | (2,295,803)   | -50% | (566,022)     | 103%  |
| CAPITAL CONTRIBUTIONS                                      | 349,977       | 496,459       | -30% | 641,619       | -45%  |
| CHANGE IN NET POSITION                                     | (797,035)     | (1,799,344)   | -56% | 75,597        | n/a   |
| TOTAL NET POSITION, BEGINNING OF YEAR                      | 126,880,031   | 124,160,145   | 2%   | 124,160,145   | 2%    |
| TOTAL NET POSITION, END OF YEAR                            | \$126,082,996 | \$122,360,801 | 3%   | \$124,235,742 | 1%    |