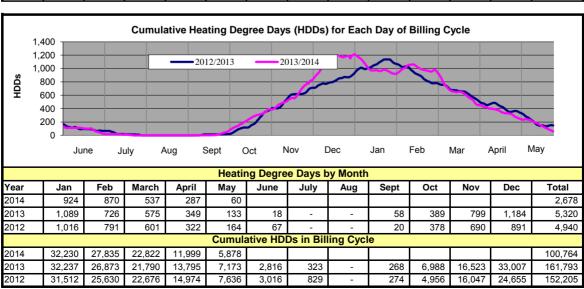

### Financial Highlights May 2014

Financial highlights for the month of May:

- District operations resulted in a decrease in net position of \$65,000 for the month.

**Net Power Supply Costs** 

- The average temperature of 65.6° was 3.5° above normal. Cumulative heating degree days were 18% below last year.