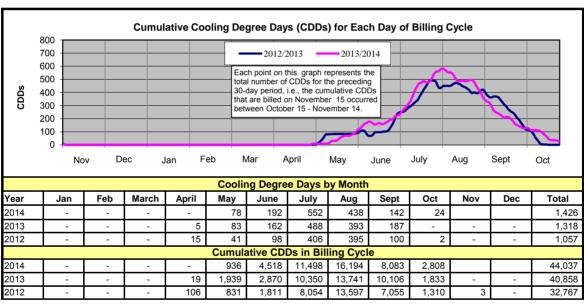

### Financial Highlights October 2014

Financial highlights for the month of October:

> District operations resulted in a decrease in net position of \$800,000 for the month.

**Net Power Supply Costs** 

- > The average temperature of 58.7° was 5.6° above normal. Heating degree days were 66% below last year.
- > Total retail kWh billed during October was up 9% from last year and 14% above the amended budget.
- > Net power supply costs were \$5.8 million for the month with sales for resale energy of \$2.0M and an average price of \$40 per MWh.
- > October's non-power operating costs of \$1.8 million before taxes and depreciation were even with the amended budget.
- > Capital additions were \$500,000 for the month.