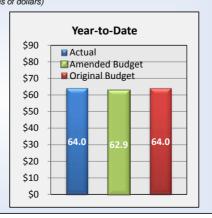

# PUBLIC UTILITY DISTRICT NO.1 OF BENTON COUNTY STATEMENT OF REVENUES, EXPENSES, AND CHANGE IN NET POSITION YEAR TO DATE

|                                                            |               | 10/31/2013        |            |               |             |
|------------------------------------------------------------|---------------|-------------------|------------|---------------|-------------|
|                                                            | ACTUAL        | AMENDED<br>BUDGET | PCT<br>VAR | ACTUAL        | PCT<br>VAR  |
| OPERATING REVENUES                                         |               |                   |            |               |             |
| Energy Sales - Retail                                      | \$98,987,087  | \$97,843,138      | 1%         | \$94,778,048  | 4%          |
| Energy Sales for Resale                                    | 18,959,861    | 17,363,211        | 9%         | 15,129,439    | 25%         |
| Transmission of Power for Others                           | 492,484       | 471,469           | 4%         | 604,665       | -19%        |
| Broadband Revenue                                          | 1,840,829     | 1,791,622         | 3%         | 1,650,156     | 12%         |
| Other Revenue                                              | 1,294,418     | 1,259,970         | 3%         | 1,168,334     | 11%         |
| TOTAL OPERATING REVENUES                                   | 121,574,678   | 118,729,410       | 2%         | 113,330,641   | 7%          |
| OPERATING EXPENSES                                         |               |                   |            |               |             |
| Purchased Power                                            | 72,314,193    | 69,925,314        | 3%         | 64,982,716    | 11%         |
| Purchased Transmission & Ancillary Services                | 10,770,439    | 10,788,620        | 0%         | 9,763,478     | 10%         |
| Conservation Program                                       | 337,185       | 37,797            | n/a        | 1,127,191     | -70%        |
| Total Power Supply                                         | 83,421,817    | 80,751,731        | 3%         | 75,873,384    | 10%         |
| Transmission Operation & Maintenance                       | 46,179        | 47,997            | -4%        | 65,856        | -30%        |
| Distribution Operation & Maintenance                       | 6,997,602     | 7,240,017         | -3%        | 6,633,655     | -30 %<br>5% |
| Broadband Expense                                          | 870,660       | 898,474           | -3%        | 721,470       | 21%         |
| Customer Accounting, Collection & Information              | 3,139,766     | 3,406,793         | -8%        | 3,179,490     | -1%         |
| Administrative & General                                   | 5,758,200     | 5,457,766         | 6%         | 5,319,894     | 8%          |
| Subtotal before Taxes & Depreciation                       | 16,812,406    | 17,051,047        | -1%        | 15,920,365    | 6%          |
| Taxes                                                      | 10,456,746    | 10,651,706        | -2%        | 10,099,857    | 4%          |
| Depreciation & Amortization                                | 10,861,876    | 11,007,500        | -1%        | 10,537,672    | 3%          |
| Total Other Operating Expenses                             | 38,131,028    | 38,710,253        | -1%        | 36,557,893    | 4%          |
| TOTAL OPERATING EXPENSES                                   | 121,552,845   | 119,461,984       | 2%         | 112,431,277   | 8%          |
| OPERATING INCOME (LOSS)                                    | 21,833        | (732,574)         | -103%      | 899,364       | -98%        |
| NONOPERATING REVENUES & EXPENSES                           |               |                   |            |               |             |
| Interest Income                                            | 383,362       | 208,330           | 84%        | 194,322       | 97%         |
| Other Income                                               | 313,718       | 313,390           | 0%         | 311,454       | 1%          |
| Other Expense                                              | -             | -                 | n/a        | -             | n/a         |
| Interest Expense                                           | (2,387,839)   | (2,332,653)       | 2%         | (2,432,754)   | -2%         |
| Debt Discount/Premium Amortization & Loss on Defeased Debt | 372,273       | 372,275           | 0%         | 384,022       | -3%         |
| MtM Gain/(Loss) on Investments                             | (9,633)       | -                 | n/a        | -             | n/a         |
| Loss in Joint Ventures/Special Assessments                 |               |                   | n/a        |               | n/a         |
| TOTAL NONOPERATING REVENUES & EXPENSES                     | (1,328,119)   | (1,438,658)       | -8%        | (1,542,956)   | -14%        |
| INCOME (LOSS) BEFORE CAPITAL CONTRIBUTIONS                 | (1,306,286)   | (2,171,232)       | -40%       | (643,591)     | 103%        |
| CAPITAL CONTRIBUTIONS                                      | 3,621,560     | 3,127,813         | 16%        | 2,207,862     | 64%         |
| CHANGE IN NET POSITION                                     | 2,315,274     | 956,581           | 142%       | 1,564,271     | 48%         |
| TOTAL NET POSITION, BEGINNING OF YEAR                      | 126,880,031   | 124,160,145       | 2%         | 124,160,145   | 2%          |
| TOTAL NET POSITION, END OF YEAR                            | \$129,195,305 | \$125,116,726     | 3%         | \$125,724,416 | 3%          |