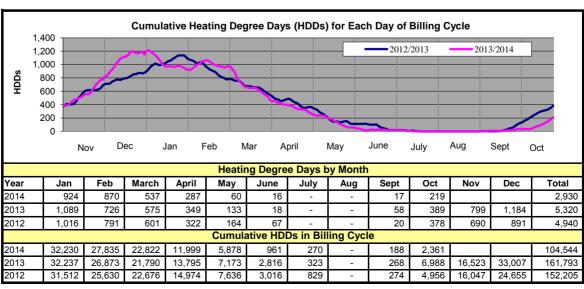

### Financial Highlights October 2014

Financial highlights for the month of October:

> District operations resulted in a decrease in net position of \$800,000 for the month.

**Net Power Supply Costs** 

- > The average temperature of 58.7° was 5.6° above normal. Heating degree days were 66% below last year.
- > Total retail kWh billed during October was up 9% from last year and 14% above the amended budget.
- > Net power supply costs were \$5.8 million for the month with sales for resale energy of \$2.0M and an average price of \$40 per MWh.
- > October's non-power operating costs of \$1.8 million before taxes and depreciation were even with the amended budget.
- > Capital additions were \$500,000 for the month.