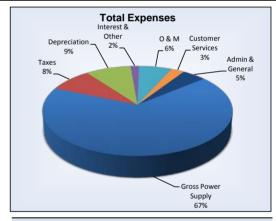

### Financial Highlights October 2014

Financial highlights for the month of October:

> District operations resulted in a decrease in net position of \$800,000 for the month.

**Net Power Supply Costs** 

- > The average temperature of 58.7° was 5.6° above normal. Heating degree days were 66% below last year.
- > Total retail kWh billed during October was up 9% from last year and 14% above the amended budget.
- > Net power supply costs were \$5.8 million for the month with sales for resale energy of \$2.0M and an average price of \$40 per MWh.
- > October's non-power operating costs of \$1.8 million before taxes and depreciation were even with the amended budget.
- > Capital additions were \$500,000 for the month.