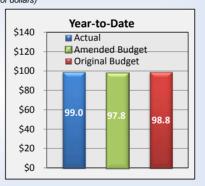

# PUBLIC UTILITY DISTRICT NO.1 OF BENTON COUNTY STATEMENT OF REVENUES, EXPENSES, AND CHANGE IN NET POSITION YEAR TO DATE

|                                                            |               | 10/31/2013        |            |               |             |
|------------------------------------------------------------|---------------|-------------------|------------|---------------|-------------|
|                                                            | ACTUAL        | AMENDED<br>BUDGET | PCT<br>VAR | ACTUAL        | PCT<br>VAR  |
| OPERATING REVENUES                                         |               |                   |            |               |             |
| Energy Sales - Retail                                      | \$98,987,087  | \$97,843,138      | 1%         | \$94,778,048  | 4%          |
| Energy Sales for Resale                                    | 18,959,861    | 17,363,211        | 9%         | 15,129,439    | 25%         |
| Transmission of Power for Others                           | 492,484       | 471,469           | 4%         | 604,665       | -19%        |
| Broadband Revenue                                          | 1,840,829     | 1,791,622         | 3%         | 1,650,156     | 12%         |
| Other Revenue                                              | 1,294,418     | 1,259,970         | 3%         | 1,168,334     | 11%         |
| TOTAL OPERATING REVENUES                                   | 121,574,678   | 118,729,410       | 2%         | 113,330,641   | 7%          |
| OPERATING EXPENSES                                         |               |                   |            |               |             |
| Purchased Power                                            | 72,314,193    | 69,925,314        | 3%         | 64,982,716    | 11%         |
| Purchased Transmission & Ancillary Services                | 10,770,439    | 10,788,620        | 0%         | 9,763,478     | 10%         |
| Conservation Program                                       | 337,185       | 37,797            | n/a        | 1,127,191     | -70%        |
| Total Power Supply                                         | 83,421,817    | 80,751,731        | 3%         | 75,873,384    | 10%         |
| Transmission Operation & Maintenance                       | 46,179        | 47,997            | -4%        | 65,856        | -30%        |
| Distribution Operation & Maintenance                       | 6,997,602     | 7,240,017         | -3%        | 6,633,655     | -30 %<br>5% |
| Broadband Expense                                          | 870,660       | 898,474           | -3%        | 721,470       | 21%         |
| Customer Accounting, Collection & Information              | 3,139,766     | 3,406,793         | -8%        | 3,179,490     | -1%         |
| Administrative & General                                   | 5,758,200     | 5,457,766         | 6%         | 5,319,894     | 8%          |
| Subtotal before Taxes & Depreciation                       | 16,812,406    | 17,051,047        | -1%        | 15,920,365    | 6%          |
| Taxes                                                      | 10,456,746    | 10,651,706        | -2%        | 10,099,857    | 4%          |
| Depreciation & Amortization                                | 10,861,876    | 11,007,500        | -1%        | 10,537,672    | 3%          |
| Total Other Operating Expenses                             | 38,131,028    | 38,710,253        | -1%        | 36,557,893    | 4%          |
| TOTAL OPERATING EXPENSES                                   | 121,552,845   | 119,461,984       | 2%         | 112,431,277   | 8%          |
| OPERATING INCOME (LOSS)                                    | 21,833        | (732,574)         | -103%      | 899,364       | -98%        |
| NONOPERATING REVENUES & EXPENSES                           |               |                   |            |               |             |
| Interest Income                                            | 383,362       | 208,330           | 84%        | 194,322       | 97%         |
| Other Income                                               | 313,718       | 313,390           | 0%         | 311,454       | 1%          |
| Other Expense                                              | -             | -                 | n/a        | -             | n/a         |
| Interest Expense                                           | (2,387,839)   | (2,332,653)       | 2%         | (2,432,754)   | -2%         |
| Debt Discount/Premium Amortization & Loss on Defeased Debt | 372,273       | 372,275           | 0%         | 384,022       | -3%         |
| MtM Gain/(Loss) on Investments                             | (9,633)       | -                 | n/a        | -             | n/a         |
| Loss in Joint Ventures/Special Assessments                 |               |                   | n/a        |               | n/a         |
| TOTAL NONOPERATING REVENUES & EXPENSES                     | (1,328,119)   | (1,438,658)       | -8%        | (1,542,956)   | -14%        |
| INCOME (LOSS) BEFORE CAPITAL CONTRIBUTIONS                 | (1,306,286)   | (2,171,232)       | -40%       | (643,591)     | 103%        |
| CAPITAL CONTRIBUTIONS                                      | 3,621,560     | 3,127,813         | 16%        | 2,207,862     | 64%         |
| CHANGE IN NET POSITION                                     | 2,315,274     | 956,581           | 142%       | 1,564,271     | 48%         |
| TOTAL NET POSITION, BEGINNING OF YEAR                      | 126,880,031   | 124,160,145       | 2%         | 124,160,145   | 2%          |
| TOTAL NET POSITION, END OF YEAR                            | \$129,195,305 | \$125,116,726     | 3%         | \$125,724,416 | 3%          |