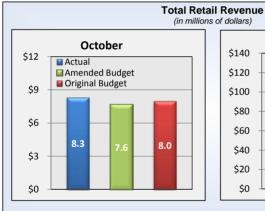

### Financial Highlights October 2014

Financial highlights for the month of October:

> District operations resulted in a decrease in net position of \$800,000 for the month.

**Net Power Supply Costs** 

- > The average temperature of 58.7° was 5.6° above normal. Heating degree days were 66% below last year.
- > Total retail kWh billed during October was up 9% from last year and 14% above the amended budget.
- > Net power supply costs were \$5.8 million for the month with sales for resale energy of \$2.0M and an average price of \$40 per MWh.
- > October's non-power operating costs of \$1.8 million before taxes and depreciation were even with the amended budget.
- > Capital additions were \$500,000 for the month.

#### PUBLIC UTILITY DISTRICT NO.1 OF BENTON COUNTY STATEMENT OF REVENUES, EXPENSES, AND CHANGE IN NET POSITION CURRENT MONTH

|                                                                  |                          | 10/31/2013               |             |                          |             |
|------------------------------------------------------------------|--------------------------|--------------------------|-------------|--------------------------|-------------|
|                                                                  | ACTUAL                   | AMENDED<br>BUDGET        | PCT<br>VAR  | ACTUAL                   | PCT<br>VAR  |
| OPERATING REVENUES                                               |                          |                          |             |                          |             |
| Energy Sales - Retail<br>Energy Sales for Resale                 | \$8,299,187<br>1,980,310 | \$7,640,736<br>2,122,808 | 9%<br>-7%   | \$8,109,034<br>1,299,526 | 2%<br>52%   |
| Transmission of Power for Others Broadband Revenue               | 57,910<br>173,490        | 41,667<br>182,017        | 39%<br>-5%  | 54,655<br>167,780        | 6%<br>3%    |
| Other Revenue                                                    | 84,847                   | 84,862                   | 0%          | 103,545                  | -18%        |
| TOTAL OPERATING REVENUES                                         | 10,595,744               | 10,072,090               | 5%          | 9,734,540                | 9%          |
| OPERATING EXPENSES                                               |                          |                          |             |                          |             |
| Purchased Power                                                  | 6,888,158                | 6,873,437                | 0%          | 6,297,418                | 9%          |
| Purchased Transmission & Ancillary Services Conservation Program | 961,069<br>(39,767)      | 1,040,724<br>(18,899)    | -8%<br>110% | 1,035,071<br>(25,464)    | -7%<br>56%  |
| Total Power Supply                                               | 7,809,461                | 7,895,262                | -1%         | 7,307,025                | 7%          |
| Transmission Operation & Maintenance                             | 6,260                    | 4,800                    | 30%         | 1,754                    | 257%        |
| Distribution Operation & Maintenance                             | 824,805                  | 776,417                  | 6%          | 760,234                  | 8%          |
| Broadband Expense Customer Accounting, Collection & Information  | 48,707<br>331,442        | 90,111<br>356.713        | -46%<br>-7% | 87,584<br>316.417        | -44%<br>5%  |
| Administrative & General                                         | 558,752                  | 539,131                  | 4%          | 526,806                  | 6%          |
| Subtotal before Taxes & Depreciation                             | 1,769,966                | 1,767,173                | 0%          | 1,692,794                | 5%          |
| Taxes                                                            | 874,557                  | 875,332                  | 0%          | 856,413                  | 2%          |
| Depreciation & Amortization                                      | 1,015,996                | 1,100,750                | -8%         | 1,059,286                | -4%         |
| Total Other Operating Expenses                                   | 3,660,519                | 3,743,255                | -2%         | 3,608,494                | 1%          |
| TOTAL OPERATING EXPENSES                                         | 11,469,979               | 11,638,517               | -1%         | 10,915,519               | 5%          |
| OPERATING INCOME (LOSS)                                          | (874,236)                | (1,566,426)              | -44%        | (1,180,980)              | -26%        |
| NONOPERATING REVENUES & EXPENSES                                 |                          |                          |             |                          |             |
| Interest Income                                                  | 23,382                   | 20,833                   | 12%         | 13,319                   | 76%         |
| Other Income<br>Other Expense                                    | 23,231                   | 31,339                   | -26%<br>n/a | 32,562                   | -29%<br>n/a |
| Interest Expense                                                 | (245,885)                | (230,316)                | 7%          | (251,260)                | -2%         |
| Debt Discount/Premium Amortization & Loss on Defeased Debt       | 37,227                   | 37,227                   | 0%          | 38,402                   | -3%         |
| MtM Gain/(Loss) on Investments                                   | 62,873                   | -                        | n/a         | -                        | n/a         |
| Loss in Joint Ventures/Special Assessments                       |                          |                          | n/a         |                          | n/a         |
| TOTAL NONOPERATING REVENUES & EXPENSES                           | (99,171)                 | (140,917)                | 30%         | (166,977)                | -41%        |
| INCOME (LOSS) BEFORE CAPITAL CONTRIBUTIONS                       | (973,407)                | (1,707,343)              | -43%        | (1,347,956)              | -28%        |
| CAPITAL CONTRIBUTIONS                                            | 145,038                  | 101,246                  | 43%         | 212,417                  | -32%        |
| CHANGE IN NET POSITION                                           | (\$828,369)              | (\$1,606,097)            | -48%        | (\$1,135,539)            | -27%        |