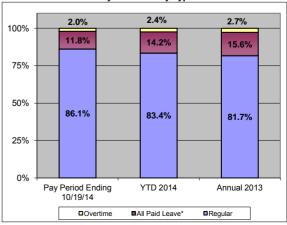

|     |  |  |  |  |  |
| Labor Type                   | % Spent                 |              |                     |     |  |  |  |  |  |
| Regular                      | \$12,561,664            | \$12,347,064 | \$10,142,610        | 82% |  |  |  |  |  |
| Overtime                     | 611,159                 | 611,159      | 432,638             | 71% |  |  |  |  |  |
| Subtotal<br>Less: Mutual Aid | 13,172,823<br>-         | 12,958,223   | 10,575,248<br>(659) | 82% |  |  |  |  |  |
| Total                        | \$13,172,823            | \$12,958,223 | \$10,574,589        | 82% |  |  |  |  |  |

 $<sup>*</sup> All\ Paid\ Leave\ includes\ personal\ leave,\ holidays,\ short-term\ disability,\ L\&I,\ jury\ duty\ pay,\ and\ military\ leave\ pay.$ 

### Payroll Hours By Type