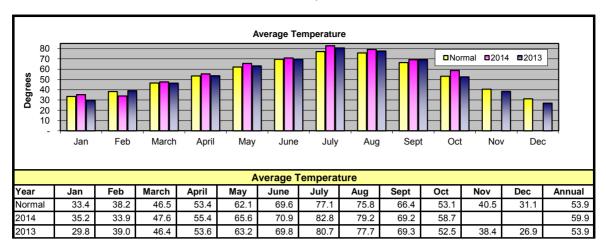

### Financial Highlights October 2014

Financial highlights for the month of October:

> District operations resulted in a decrease in net position of \$800,000 for the month.

**Net Power Supply Costs** 

- > The average temperature of 58.7° was 5.6° above normal. Heating degree days were 66% below last year.
- > Total retail kWh billed during October was up 9% from last year and 14% above the amended budget.
- > Net power supply costs were \$5.8 million for the month with sales for resale energy of \$2.0M and an average price of \$40 per MWh.
- > October's non-power operating costs of \$1.8 million before taxes and depreciation were even with the amended budget.
- > Capital additions were \$500,000 for the month.