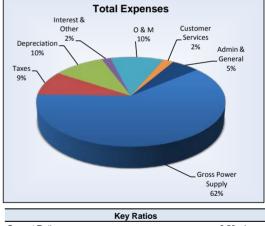

| Other Statistics                        | 6  |        |         |
|-----------------------------------------|----|--------|---------|
| Unrestricted Undesignated Reserves      | \$ | 40.0   | million |
| Rate Stabilization Account (designated) | \$ | 7.5    | million |
| Debt Service Reserve Fund (designated)  | \$ | 4.0    | million |
| Bond Principal & Interest (restricted)  | \$ | 1.8    | million |
| Net Utility Plant                       | \$ | 121.7  | million |
| Long-Term Debt                          | \$ | 57.1   | million |
| Active Service Agreements               |    | 50,437 |         |
| Non-Contingent Employees                |    | 150.00 |         |
| Contingent YTD FTE's                    |    | 0.36   |         |