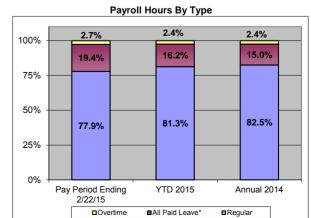

ear |             |         |  |  |  |  |  |  |
| Labor Type        | 2015 Budget             | YTD Actual  | % Spent |  |  |  |  |  |  |
| Regular           | \$12,533,963            | \$1,942,385 | 15%     |  |  |  |  |  |  |
| Overtime          | 609,989                 | 57,051      | 9%      |  |  |  |  |  |  |
| Subtotal          | 13,143,952              | 1,999,436   | 15%     |  |  |  |  |  |  |
| Less: Mutual Aid  |                         |             |         |  |  |  |  |  |  |
| Total             | \$13,143,952            | \$1,999,436 | 15%     |  |  |  |  |  |  |
| TOLAI             | \$13,143,952            | \$1,999,430 | 15%     |  |  |  |  |  |  |

\* All Paid Leave includes personal leave, holidays, short-term disability, L&I, jury duty pay, and military leave pay.