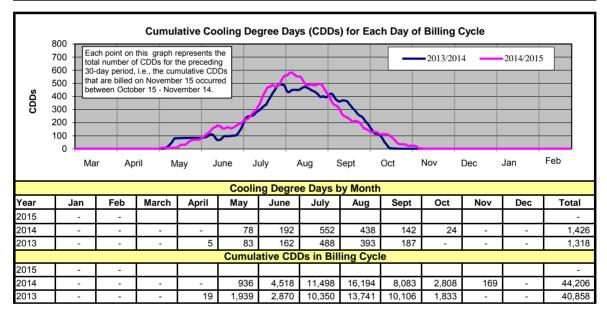

# **Financial Highlights** February 2015

Issue date: 3/23/15

Financial highlights for the month of February:

- > District operations resulted in an decrease in net assets of \$1.0M for the month.
- ۶ The average temperature of 45.3° was 7.1° above normal. Cumulative heating degree days were 22% below last year.