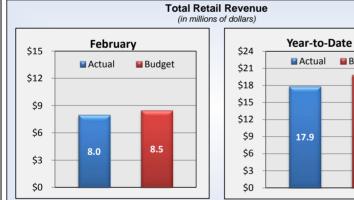

🛯 Actual

17.9

- $\triangleright$ Total retail kWh billed during February was down 14% from last year and 5% below budget.
- ۶ Net power supply costs were \$5.2 million for the month with sales for resale of \$1.9 million and an average price of \$21 per MWh.
- ≻ February's non-power operating costs of \$1.8 million before taxes and depreciation were 18% above budget.
- > Capital expenditures were \$870,000 for the month.

|                             | (in thousa | nds of dolla | rs) |     |     |     |     |     |     |     |     |     |           |                  |
|-----------------------------|------------|--------------|-----|-----|-----|-----|-----|-----|-----|-----|-----|-----|-----------|------------------|
| Change in Net Position      | Jan        | Feb          | Mar | Apr | Мау | Jun | Jul | Aug | Sep | Oct | Nov | Dec | Total YTD | Annual<br>Budget |
| Actual                      | \$1,013    | (\$1,035)    |     |     |     |     |     |     |     |     |     |     | (\$22)    |                  |
| Budget                      | \$2,416    | (\$866)      |     |     |     |     |     |     |     |     |     |     | \$1,551   | (\$1,083)        |
| Net Power Costs             | Jan        | Feb          | Mar | Apr | Мау | Jun | Jul | Aug | Sep | Oct | Nov | Dec | Total     | Annual<br>Budget |
| Power Supply Costs          | \$7,467    | \$7,190      |     |     |     |     |     |     |     |     |     |     | \$14,657  | \$89,745         |
| Less: Sales for Resale      | (2,243)    | (1,949)      |     |     |     |     |     |     |     |     |     |     | (4,192)   | (12,290)         |
| Net Power Costs             | \$5,224    | \$5,241      |     |     |     |     |     |     |     |     |     |     | \$10,465  | \$77,455         |
|                             |            |              |     |     |     |     |     |     |     |     |     |     | г – т     | Annual           |
| Net Capital Costs           | Jan        | Feb          | Mar | Apr | Мау | Jun | Jul | Aug | Sep | Oct | Nov | Dec | Total     | Budget           |
| Capital Expenditures        | \$688      | \$870        |     |     |     |     |     |     |     |     |     |     | \$1,559   | \$14,653         |
| Less: Capital Contributions | (55)       | (64)         |     |     |     |     |     |     |     |     |     |     | (120)     | (2,116)          |
| Net Capital Costs           | \$633      | \$806        |     |     |     |     |     |     |     |     |     |     | \$1,439   | \$12,537         |
|                             |            |              |     |     |     |     |     |     |     |     |     |     |           | Annual           |
| Load Statistics             | Jan        | Feb          | Mar | Apr | Мау | Jun | Jul | Aug | Sep | Oct | Nov | Dec | Total     | Budget           |
| aMW - Retail Sales Billed   | 179        | 178          |     |     |     |     |     |     |     |     |     |     | 179       | 196              |
| aMW - Sales for Resale      | 107        | 135          |     |     |     |     |     |     |     |     |     |     | 121       | 39               |