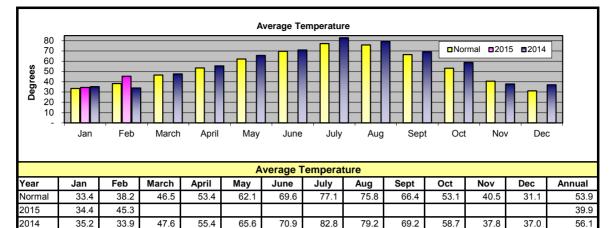

# **Financial Highlights** February 2015

Issue date: 3/23/15

Financial highlights for the month of February:

- > District operations resulted in an decrease in net assets of \$1.0M for the month.
- ۶ The average temperature of 45.3° was 7.1° above normal. Cumulative heating degree days were 22% below last year.