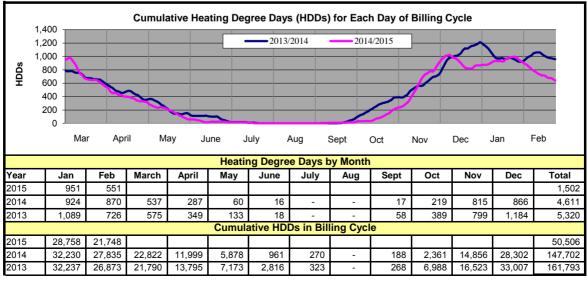

# **Financial Highlights** February 2015

Issue date: 3/23/15

Financial highlights for the month of February:

- > District operations resulted in an decrease in net assets of \$1.0M for the month.
- ۶ The average temperature of 45.3° was 7.1° above normal. Cumulative heating degree days were 22% below last year.