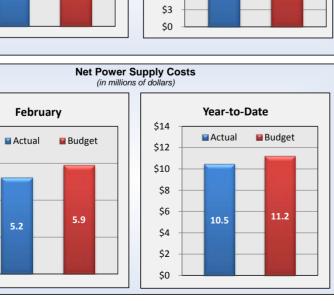

🛯 Actual

17.9

- $\triangleright$ Total retail kWh billed during February was down 14% from last year and 5% below budget.
- ۶ Net power supply costs were \$5.2 million for the month with sales for resale of \$1.9 million and an average price of \$21 per MWh.
- ≻ February's non-power operating costs of \$1.8 million before taxes and depreciation were 18% above budget.
- > Capital expenditures were \$870,000 for the month.

|                             | (in thousa | nds of dolla | rs) |     |     |     |     |     |     |     |     |     |           |                  |
|-----------------------------|------------|--------------|-----|-----|-----|-----|-----|-----|-----|-----|-----|-----|-----------|------------------|
| Change in Net Position      | Jan        | Feb          | Mar | Apr | Мау | Jun | Jul | Aug | Sep | Oct | Nov | Dec | Total YTD | Annual<br>Budget |
| Actual                      | \$1,013    | (\$1,035)    |     |     |     |     |     |     |     |     |     |     | (\$22)    |                  |
| Budget                      | \$2,416    | (\$866)      |     |     |     |     |     |     |     |     |     |     | \$1,551   | (\$1,083)        |
| Net Power Costs             | Jan        | Feb          | Mar | Apr | Мау | Jun | Jul | Aug | Sep | Oct | Nov | Dec | Total     | Annual<br>Budget |
| Power Supply Costs          | \$7,467    | \$7,190      |     |     |     |     |     |     |     |     |     |     | \$14,657  | \$89,745         |
| Less: Sales for Resale      | (2,243)    | (1,949)      |     |     |     |     |     |     |     |     |     |     | (4,192)   | (12,290)         |
| Net Power Costs             | \$5,224    | \$5,241      |     |     |     |     |     |     |     |     |     |     | \$10,465  | \$77,455         |
|                             |            |              |     |     |     |     |     |     |     |     |     |     | г – т     | Annual           |
| Net Capital Costs           | Jan        | Feb          | Mar | Apr | Мау | Jun | Jul | Aug | Sep | Oct | Nov | Dec | Total     | Budget           |
| Capital Expenditures        | \$688      | \$870        |     |     |     |     |     |     |     |     |     |     | \$1,559   | \$14,653         |
| Less: Capital Contributions | (55)       | (64)         |     |     |     |     |     |     |     |     |     |     | (120)     | (2,116)          |
| Net Capital Costs           | \$633      | \$806        |     |     |     |     |     |     |     |     |     |     | \$1,439   | \$12,537         |
|                             |            |              |     |     |     |     |     |     |     |     |     |     |           | Annual           |
| Load Statistics             | Jan        | Feb          | Mar | Apr | Мау | Jun | Jul | Aug | Sep | Oct | Nov | Dec | Total     | Budget           |
| aMW - Retail Sales Billed   | 179        | 178          |     |     |     |     |     |     |     |     |     |     | 179       | 196              |
| aMW - Sales for Resale      | 107        | 135          |     |     |     |     |     |     |     |     |     |     | 121       | 39               |