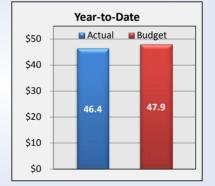

## PUBLIC UTILITY DISTRICT NO.1 OF BENTON COUNTY STATEMENT OF REVENUES, EXPENSES, AND CHANGE IN NET POSITION YEAR TO DATE

|                                                            |              | 5/31/2016    |            | 5/31/2015    | 5          |
|------------------------------------------------------------|--------------|--------------|------------|--------------|------------|
|                                                            | ACTUAL       | BUDGET       | PCT<br>VAR | ACTUAL       | PCT<br>VAR |
| OPERATING REVENUES                                         |              |              |            |              |            |
| Energy Sales - Retail                                      | \$46,374,544 | \$47,895,356 | -3%        | \$44,087,553 | 5%         |
| Energy Sales for Resale                                    | 6,605,853    | 7,176,506    | -8%        | 8,536,333    | -23%       |
| Transmission of Power for Others                           | 404,867      | 286,010      | 42%        | 298,115      | 36%        |
| Broadband Revenue                                          | 839,198      | 879,888      | -5%        | 823,016      | 2%         |
| Other Revenue                                              | 924,463      | 899,122      | 3%         | 836,515      | 11%        |
| TOTAL OPERATING REVENUES                                   | 55,148,925   | 57,136,882   | -3%        | 54,581,533   | 1%         |
| OPERATING EXPENSES                                         |              |              |            |              |            |
| Purchased Power                                            | 32,900,256   | 35,780,123   | -8%        | 31,292,512   | 5%         |
| Purchased Transmission & Ancillary Services                | 5,416,740    | 5,436,718    | 0%         | 5,345,518    | 1%         |
| Conservation Program                                       | 251,768      | 59,465       | >200%      | 46,151       | >200%      |
| Total Power Supply                                         | 38,568,763   | 41,276,306   | -7%        | 36,684,180   | 5%         |
| Transmission Operation & Maintenance                       | 81,281       | 33,250       | 144%       | 90.785       | -10%       |
| Distribution Operation & Maintenance                       | 3,625,660    | 3,802,768    | -5%        | 3,726,245    | -3%        |
| Broadband Expense                                          | 326,873      | 284,363      | 15%        | 425,426      | -23%       |
| Customer Accounting, Collection & Information              | 1,378,455    | 1,485,368    | -7%        | 1,427,970    | -3%        |
| Administrative & General                                   | 2,719,193    | 2,802,458    | -3%        | 2,987,819    | -9%        |
| Subtotal before Taxes & Depreciation                       | 8,131,463    | 8,408,208    | -3%        | 8,658,245    | -6%        |
| Taxes                                                      | 5,249,398    | 5,339,843    | -2%        | 4,928,367    | 7%         |
| Depreciation & Amortization                                | 5,892,835    | 5,735,720    | 3%         | 5,843,965    | 1%         |
| Total Other Operating Expenses                             | 19,273,695   | 19,483,771   | -1%        | 19,430,577   | -1%        |
| TOTAL OPERATING EXPENSES                                   | 57,842,458   | 60,760,077   | -5%        | 56,114,758   | 3%         |
| OPERATING INCOME (LOSS)                                    | (2,693,533)  | (3,623,195)  | -26%       | (1,533,225)  | 76%        |
| NONOPERATING REVENUES & EXPENSES                           |              |              |            |              |            |
| Interest Income                                            | 123,565      | 175,996      | -30%       | 131,744      | -6%        |
| Other Income                                               | 147,530      | 156,695      | -6%        | 283,655      | -48%       |
| Other Expense                                              | -            | -            | n/a        | -            | n/a        |
| Interest Expense                                           | (1,062,807)  | (1,050,120)  | 1%         | (1,170,648)  | -9%        |
| Debt Discount/Premium Amortization & Loss on Defeased Debt | 176,151      | 176,150      | 0%         | 180,090      | -2%        |
| MtM Gain/(Loss) on Investments                             | 38,640       |              | n/a        | 46,660       | -17%       |
| TOTAL NONOPERATING REVENUES & EXPENSES                     | (576,922)    | (541,279)    | 7%         | (528,500)    | 9%         |
| INCOME (LOSS) BEFORE CAPITAL CONTRIBUTIONS                 | (3,270,455)  | (4,164,474)  | -21%       | (2,061,725)  | 59%        |
| CAPITAL CONTRIBUTIONS                                      | 617,205      | 477,793      | 29%        | 978,163      | -37%       |
| CHANGE IN NET POSITION                                     | (2,653,250)  | (3,686,681)  | -28%       | (1,083,562)  | 145%       |
| TOTAL NET POSITION, BEGINNING OF YEAR                      | 116,306,568  | 116,306,568  | 0%         | 118,738,421  | -2%        |
| TOTAL NET POSITION, END OF YEAR                            | 113,653,318  | 112,619,887  | 1%         | 117,654,859  | -3%        |