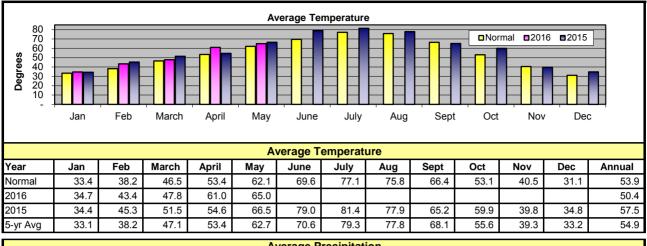

# **Financial Highlights**

May 2016

Issue date: 6/28/16

Financial highlights for the month of May:

- District operations resulted in an decrease in net assets of \$170,000 for the month.
- The average temperature of 65.0° was 2.9° above normal. Heating degree days were 37% of average.  $\triangleright$
- Total retail kWh billed during May was up 2% from last year and 3% below budget. ≻
- Net power supply costs were \$5.9 million for the month with sales for resale of \$1.0 million and an average price of \$18 per MWh.
   May's non-power operating costs of \$1.7 million before taxes and depreciation were 2% below budget.
- > Net capital expenditures were \$975,000 for the month.