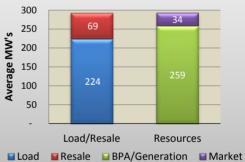

|                             | (in thousa | nds of dolla | rs)     |           |         |     |     |     |     |     |     |     |           |                  |
|-----------------------------|------------|--------------|---------|-----------|---------|-----|-----|-----|-----|-----|-----|-----|-----------|------------------|
| Change in Net Position      | Jan        | Feb          | Mar     | Apr       | Мау     | Jun | Jul | Aug | Sep | Oct | Nov | Dec | Total YTD | Annual<br>Budget |
| Actual                      | (\$517)    | (\$1,277)    | \$969   | (\$1,658) | (\$170) |     |     |     |     |     |     |     | (\$2,653) |                  |
| Budget                      | (\$464)    | (\$1,452)    | \$511   | (\$2,381) | \$99    |     |     |     |     |     |     |     | (\$3,687) | (\$15)           |
|                             |            |              |         |           |         |     |     |     |     |     |     |     |           | Annual           |
| Net Power Costs             | Jan        | Feb          | Mar     | Apr       | May     | Jun | Jul | Aug | Sep | Oct | Nov | Dec | Total     | Budget           |
| Power Supply Costs          | \$8,359    | \$7,716      | \$7,578 | \$7,872   | \$7,051 |     |     |     |     |     |     |     | \$38,576  | \$101,896        |
| Less: Sales for Resale      | (1,552)    | (1,441)      | (1,631) | (1,271)   | (1,115) |     |     |     |     |     |     |     | (7,011)   | (20,208)         |
| Net Power Costs             | \$6,806    | \$6,275      | \$5,947 | \$6,601   | \$5,936 |     |     |     |     |     |     |     | \$31,565  | \$81,688         |
|                             |            |              |         |           |         |     |     |     |     |     |     |     |           | Annual           |
| Net Capital Costs           | Jan        | Feb          | Mar     | Apr       | Мау     | Jun | Jul | Aug | Sep | Oct | Nov | Dec | Total     | Budget           |
| Capital Expenditures        | \$993      | \$997        | \$1,275 | \$572     | \$1,177 |     |     |     |     |     |     |     | \$5,014   | \$15,566         |
| Less: Capital Contributions | (155)      | (98)         | (109)   | (53)      | (202)   |     |     |     |     |     |     |     | (617)     | (1,285)          |
| Net Capital Costs           | \$837      | \$899        | \$1,166 | \$519     | \$975   |     |     |     |     |     |     |     | \$4,397   | \$14,281         |
|                             |            |              |         |           |         |     |     |     |     |     |     |     |           | A                |
| Load Statistics             | Jan        | Feb          | Mar     | Apr       | May     | Jun | Jul | Aug | Sep | Oct | Nov | Dec | Total     | Annual<br>Budget |
| aMW - Retail Sales Billed   | 192        | 175          | 145     | 194       | 205     |     |     |     |     |     |     |     | 182       | 202              |
| aMW - Sales for Resale      | 79         | 86           | 101     | 95        | 69      |     |     |     |     |     |     |     | 86        | 48               |