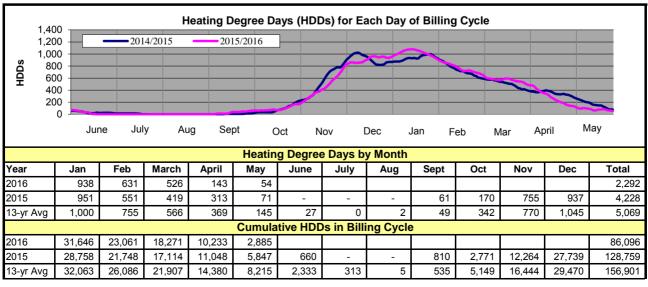

# **Financial Highlights**

May 2016

Issue date: 6/28/16

Financial highlights for the month of May:

- District operations resulted in an decrease in net assets of \$170,000 for the month.
- The average temperature of 65.0° was 2.9° above normal. Heating degree days were 37% of average.  $\triangleright$
- Total retail kWh billed during May was up 2% from last year and 3% below budget. ≻
- Net power supply costs were \$5.9 million for the month with sales for resale of \$1.0 million and an average price of \$18 per MWh.
   May's non-power operating costs of \$1.7 million before taxes and depreciation were 2% below budget.
- > Net capital expenditures were \$975,000 for the month.