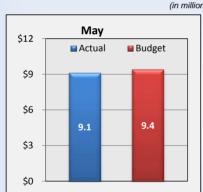

# **Financial Highlights**

May 2016

Issue date: 6/28/16

Financial highlights for the month of May:

- District operations resulted in an decrease in net assets of \$170,000 for the month.
- The average temperature of 65.0° was 2.9° above normal. Heating degree days were 37% of average.  $\triangleright$
- Total retail kWh billed during May was up 2% from last year and 3% below budget. ≻
- Net power supply costs were \$5.9 million for the month with sales for resale of \$1.0 million and an average price of \$18 per MWh.
   May's non-power operating costs of \$1.7 million before taxes and depreciation were 2% below budget.
- > Net capital expenditures were \$975,000 for the month.

## PUBLIC UTILITY DISTRICT NO.1 OF BENTON COUNTY STATEMENT OF REVENUES, EXPENSES, AND CHANGES IN NET POSITION CURRENT MONTH

|                                                            |             | 5/31/2016   |            | 5/31/2015   | ;          |
|------------------------------------------------------------|-------------|-------------|------------|-------------|------------|
|                                                            | ACTUAL      | BUDGET      | PCT<br>VAR | ACTUAL      | PCT<br>VAR |
| OPERATING REVENUES                                         |             |             |            |             |            |
| Energy Sales - Retail                                      | \$9,132,175 | \$9,438,040 | -3%        | \$8,564,873 | 7%         |
| Energy Sales for Resale                                    | 1,047,005   | 1,326,105   | -21%       | 1,045,863   | 0%         |
| Transmission of Power for Others                           | 67,768      | 57,202      | 18%        | 52,197      | 30%        |
| Broadband Revenue                                          | 168,783     | 148,934     | 13%        | 135,833     | 24%        |
| Other Revenue                                              | 152,767     | 86,383      | 77%        | 82,657      | 85%        |
| TOTAL OPERATING REVENUES                                   | 10,568,496  | 11,056,664  | -4%        | 9,881,422   | 7%         |
| OPERATING EXPENSES                                         |             |             |            |             |            |
| Purchased Power                                            | 5,933,494   | 6,102,765   | -3%        | 6,018,834   | -1%        |
| Purchased Transmission & Ancillary Services                | 1,095,458   | 1,105,925   | -1%        | 1,042,815   | 5%         |
| Conservation Program                                       | 22,082      | 11,893      | 86%        | 76,528      | -71%       |
| Total Power Supply                                         | 7,051,034   | 7,220,583   | -2%        | 7,138,177   | -1%        |
| Transmission Operation & Maintenance                       | 18,489      | 6,650       | 178%       | 8,539       | 117%       |
| Distribution Operation & Maintenance                       | 790,398     | 753,888     | 5%         | 695,647     | 14%        |
| Broadband Expense                                          | 87,954      | 61,334      | 43%        | 90,148      | -2%        |
| Customer Accounting, Collection & Information              | 306,587     | 311,542     | -2%        | 306,644     | 0%         |
| Administrative & General                                   | 487,474     | 586,383     | -17%       | 535,197     | -9%        |
| Subtotal before Taxes & Depreciation                       | 1,690,902   | 1,719,797   | -2%        | 1,636,176   | 3%         |
| Taxes                                                      | 948,699     | 933,059     | 2%         | 886,158     | 7%         |
| Depreciation & Amortization                                | 1,104,863   | 1,141,477   | -3%        | 1,166,727   | -5%        |
| Total Other Operating Expenses                             | 3,744,464   | 3,794,333   | -1%        | 3,689,061   | 2%         |
| TOTAL OPERATING EXPENSES                                   | 10,795,498  | 11,014,916  | -2%        | 10,827,239  | 0%         |
| OPERATING INCOME (LOSS)                                    | (227,002)   | 41,748      | >-200%     | (945,817)   | -76%       |
| NONOPERATING REVENUES & EXPENSES                           |             |             |            |             |            |
| Interest Income                                            | 28,586      | 31,931      | -10%       | 27,140      | 5%         |
| Other Income                                               | 26,652      | 31,339      | -15%       | 111,445     | -76%       |
| Other Expense                                              | -           | -           | n/a        | -           | n/a        |
| Interest Expense                                           | (210,296)   | (215,688)   | -3%        | (238,496)   | -12%       |
| Debt Discount/Premium Amortization & Loss on Defeased Debt | 35,230      | 35,230      | 0%         | 36,018      | -2%        |
| MtM Gain/(Loss) on Investments                             | (25,040)    |             | n/a        | (6,120)     | >200%      |
| TOTAL NONOPERATING REVENUES & EXPENSES                     | (144,868)   | (117,188)   | 24%        | (70,013)    | 107%       |
| INCOME (LOSS) BEFORE CAPITAL CONTRIBUTIONS                 | (371,870)   | (75,440)    | >200%      | (1,015,830) | -63%       |
| CAPITAL CONTRIBUTIONS                                      | 201,727     | 174,382     | 16%        | 469,982     | -57%       |
| CHANGE IN NET POSITION                                     | (\$170,142) | \$98,942    | >-200%     | (\$545,848) | -69%       |