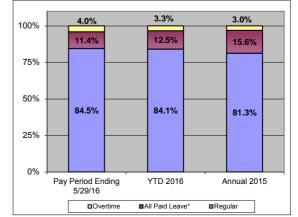

5/31/2016 |             |         |  |  |  |  |  |  |  |
| Labor Type        | 2016 Budget     | YTD Actual  | % Spent |  |  |  |  |  |  |  |
|                   |                 |             | •       |  |  |  |  |  |  |  |
| Regular           | \$12,778,114    | \$5,213,081 | 41%     |  |  |  |  |  |  |  |
| Overtime          | 616,340         | 277,050     | 45%     |  |  |  |  |  |  |  |
| Subtotal          | 13,394,454      | 5,490,131   | 41%     |  |  |  |  |  |  |  |
| Less: Mutual Aid  |                 | (1,110)     |         |  |  |  |  |  |  |  |
| Total             | \$13,394,454    | \$5,489,022 | 41%     |  |  |  |  |  |  |  |

\* All Paid Leave includes personal leave, holidays, short-term disability, L&I, jury duty pay, and military leave pay.

## Payroll Hours By Type