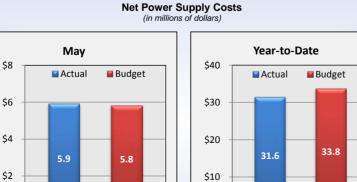

# **Financial Highlights**

May 2016

Issue date: 6/28/16

Financial highlights for the month of May:

- District operations resulted in an decrease in net assets of \$170,000 for the month.
- The average temperature of 65.0° was 2.9° above normal. Heating degree days were 37% of average.  $\triangleright$
- Total retail kWh billed during May was up 2% from last year and 3% below budget. ≻
- Net power supply costs were \$5.9 million for the month with sales for resale of \$1.0 million and an average price of \$18 per MWh.
   May's non-power operating costs of \$1.7 million before taxes and depreciation were 2% below budget.
- > Net capital expenditures were \$975,000 for the month.

## PUBLIC UTILITY DISTRICT NO.1 OF BENTON COUNTY STATEMENT OF REVENUES, EXPENSES, AND CHANGES IN NET POSITION CURRENT MONTH

|                                                            |             | 5/31/2016   |            | 5/31/2015   | ;          |
|------------------------------------------------------------|-------------|-------------|------------|-------------|------------|
|                                                            | ACTUAL      | BUDGET      | PCT<br>VAR | ACTUAL      | PCT<br>VAR |
| OPERATING REVENUES                                         |             |             |            |             |            |
| Energy Sales - Retail                                      | \$9,132,175 | \$9,438,040 | -3%        | \$8,564,873 | 7%         |
| Energy Sales for Resale                                    | 1,047,005   | 1,326,105   | -21%       | 1,045,863   | 0%         |
| Transmission of Power for Others                           | 67,768      | 57,202      | 18%        | 52,197      | 30%        |
| Broadband Revenue                                          | 168,783     | 148,934     | 13%        | 135,833     | 24%        |
| Other Revenue                                              | 152,767     | 86,383      | 77%        | 82,657      | 85%        |
| TOTAL OPERATING REVENUES                                   | 10,568,496  | 11,056,664  | -4%        | 9,881,422   | 7%         |
| OPERATING EXPENSES                                         |             |             |            |             |            |
| Purchased Power                                            | 5,933,494   | 6,102,765   | -3%        | 6,018,834   | -1%        |
| Purchased Transmission & Ancillary Services                | 1,095,458   | 1,105,925   | -1%        | 1,042,815   | 5%         |
| Conservation Program                                       | 22,082      | 11,893      | 86%        | 76,528      | -71%       |
| Total Power Supply                                         | 7,051,034   | 7,220,583   | -2%        | 7,138,177   | -1%        |
| Transmission Operation & Maintenance                       | 18,489      | 6,650       | 178%       | 8,539       | 117%       |
| Distribution Operation & Maintenance                       | 790,398     | 753,888     | 5%         | 695,647     | 14%        |
| Broadband Expense                                          | 87,954      | 61,334      | 43%        | 90,148      | -2%        |
| Customer Accounting, Collection & Information              | 306,587     | 311,542     | -2%        | 306,644     | 0%         |
| Administrative & General                                   | 487,474     | 586,383     | -17%       | 535,197     | -9%        |
| Subtotal before Taxes & Depreciation                       | 1,690,902   | 1,719,797   | -2%        | 1,636,176   | 3%         |
| Taxes                                                      | 948,699     | 933,059     | 2%         | 886,158     | 7%         |
| Depreciation & Amortization                                | 1,104,863   | 1,141,477   | -3%        | 1,166,727   | -5%        |
| Total Other Operating Expenses                             | 3,744,464   | 3,794,333   | -1%        | 3,689,061   | 2%         |
| TOTAL OPERATING EXPENSES                                   | 10,795,498  | 11,014,916  | -2%        | 10,827,239  | 0%         |
| OPERATING INCOME (LOSS)                                    | (227,002)   | 41,748      | >-200%     | (945,817)   | -76%       |
| NONOPERATING REVENUES & EXPENSES                           |             |             |            |             |            |
| Interest Income                                            | 28,586      | 31,931      | -10%       | 27,140      | 5%         |
| Other Income                                               | 26,652      | 31,339      | -15%       | 111,445     | -76%       |
| Other Expense                                              | -           | -           | n/a        | -           | n/a        |
| Interest Expense                                           | (210,296)   | (215,688)   | -3%        | (238,496)   | -12%       |
| Debt Discount/Premium Amortization & Loss on Defeased Debt | 35,230      | 35,230      | 0%         | 36,018      | -2%        |
| MtM Gain/(Loss) on Investments                             | (25,040)    |             | n/a        | (6,120)     | >200%      |
| TOTAL NONOPERATING REVENUES & EXPENSES                     | (144,868)   | (117,188)   | 24%        | (70,013)    | 107%       |
| INCOME (LOSS) BEFORE CAPITAL CONTRIBUTIONS                 | (371,870)   | (75,440)    | >200%      | (1,015,830) | -63%       |
| CAPITAL CONTRIBUTIONS                                      | 201,727     | 174,382     | 16%        | 469,982     | -57%       |
| CHANGE IN NET POSITION                                     | (\$170,142) | \$98,942    | >-200%     | (\$545,848) | -69%       |

## PUBLIC UTILITY DISTRICT NO.1 OF BENTON COUNTY STATEMENT OF REVENUES, EXPENSES, AND CHANGE IN NET POSITION YEAR TO DATE

|                                                            |              | 5/31/2016    |            | 5/31/2015    | 5          |
|------------------------------------------------------------|--------------|--------------|------------|--------------|------------|
|                                                            | ACTUAL       | BUDGET       | PCT<br>VAR | ACTUAL       | PCT<br>VAR |
| OPERATING REVENUES                                         |              |              |            |              |            |
| Energy Sales - Retail                                      | \$46,374,544 | \$47,895,356 | -3%        | \$44,087,553 | 5%         |
| Energy Sales for Resale                                    | 6,605,853    | 7,176,506    | -8%        | 8,536,333    | -23%       |
| Transmission of Power for Others                           | 404,867      | 286,010      | 42%        | 298,115      | 36%        |
| Broadband Revenue                                          | 839,198      | 879,888      | -5%        | 823,016      | 2%         |
| Other Revenue                                              | 924,463      | 899,122      | 3%         | 836,515      | 11%        |
| TOTAL OPERATING REVENUES                                   | 55,148,925   | 57,136,882   | -3%        | 54,581,533   | 1%         |
| OPERATING EXPENSES                                         |              |              |            |              |            |
| Purchased Power                                            | 32,900,256   | 35,780,123   | -8%        | 31,292,512   | 5%         |
| Purchased Transmission & Ancillary Services                | 5,416,740    | 5,436,718    | 0%         | 5,345,518    | 1%         |
| Conservation Program                                       | 251,768      | 59,465       | >200%      | 46,151       | >200%      |
| Total Power Supply                                         | 38,568,763   | 41,276,306   | -7%        | 36,684,180   | 5%         |
| Transmission Operation & Maintenance                       | 81,281       | 33,250       | 144%       | 90.785       | -10%       |
| Distribution Operation & Maintenance                       | 3,625,660    | 3,802,768    | -5%        | 3,726,245    | -3%        |
| Broadband Expense                                          | 326,873      | 284,363      | 15%        | 425,426      | -23%       |
| Customer Accounting, Collection & Information              | 1,378,455    | 1,485,368    | -7%        | 1,427,970    | -3%        |
| Administrative & General                                   | 2,719,193    | 2,802,458    | -3%        | 2,987,819    | -9%        |
| Subtotal before Taxes & Depreciation                       | 8,131,463    | 8,408,208    | -3%        | 8,658,245    | -6%        |
| Taxes                                                      | 5,249,398    | 5,339,843    | -2%        | 4,928,367    | 7%         |
| Depreciation & Amortization                                | 5,892,835    | 5,735,720    | 3%         | 5,843,965    | 1%         |
| Total Other Operating Expenses                             | 19,273,695   | 19,483,771   | -1%        | 19,430,577   | -1%        |
| TOTAL OPERATING EXPENSES                                   | 57,842,458   | 60,760,077   | -5%        | 56,114,758   | 3%         |
| OPERATING INCOME (LOSS)                                    | (2,693,533)  | (3,623,195)  | -26%       | (1,533,225)  | 76%        |
| NONOPERATING REVENUES & EXPENSES                           |              |              |            |              |            |
| Interest Income                                            | 123,565      | 175,996      | -30%       | 131,744      | -6%        |
| Other Income                                               | 147,530      | 156,695      | -6%        | 283,655      | -48%       |
| Other Expense                                              | -            | -            | n/a        | -            | n/a        |
| Interest Expense                                           | (1,062,807)  | (1,050,120)  | 1%         | (1,170,648)  | -9%        |
| Debt Discount/Premium Amortization & Loss on Defeased Debt | 176,151      | 176,150      | 0%         | 180,090      | -2%        |
| MtM Gain/(Loss) on Investments                             | 38,640       |              | n/a        | 46,660       | -17%       |
| TOTAL NONOPERATING REVENUES & EXPENSES                     | (576,922)    | (541,279)    | 7%         | (528,500)    | 9%         |
| INCOME (LOSS) BEFORE CAPITAL CONTRIBUTIONS                 | (3,270,455)  | (4,164,474)  | -21%       | (2,061,725)  | 59%        |
| CAPITAL CONTRIBUTIONS                                      | 617,205      | 477,793      | 29%        | 978,163      | -37%       |
| CHANGE IN NET POSITION                                     | (2,653,250)  | (3,686,681)  | -28%       | (1,083,562)  | 145%       |
| TOTAL NET POSITION, BEGINNING OF YEAR                      | 116,306,568  | 116,306,568  | 0%         | 118,738,421  | -2%        |
| TOTAL NET POSITION, END OF YEAR                            | 113,653,318  | 112,619,887  | 1%         | 117,654,859  | -3%        |