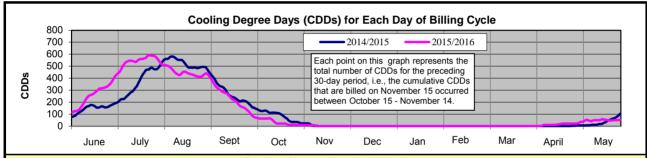

|      |      |      |      |      |        |
|----------|-----------------------|------|-------|-------|------|------|------|------|------|------|------|------|--------|
| Year     | Jan                   | Feb  | March | April | Мау  | June | July | Aug  | Sept | Oct  | Nov  | Dec  | Annual |
| Normal   | 0.94                  | 0.70 | 0.57  | 0.55  | 0.51 | 0.51 | 0.23 | 0.18 | 0.31 | 0.49 | 0.95 | 1.20 | 7.14   |
| 2016     | 1.47                  | 0.27 | 1.01  | 0.34  | 0.20 |      |      |      |      |      |      |      | 3.29   |
| 2015     | 0.67                  | 0.42 | 0.65  | 0.09  | 1.49 | 0.13 | 0.05 | -    | 0.06 | 0.28 | 0.60 | 2.04 | 6.48   |
| 5-yr Avg | 0.56                  | 0.47 | 0.71  | 0.33  | 0.95 | 0.73 | 0.07 | 0.22 | 0.14 | 0.65 | 0.45 | 0.91 | 6.20   |



|           | Cooling Degree Days by Month |     |       |       |        |          |             |           |       |       |     |     |        |
|-----------|------------------------------|-----|-------|-------|--------|----------|-------------|-----------|-------|-------|-----|-----|--------|
| Year      | Jan                          | Feb | March | April | May    | June     | July        | Aug       | Sept  | Oct   | Nov | Dec | Total  |
| 2016      | -                            | -   | -     | 22    | 55     |          |             |           |       |       |     |     | 77     |
| 2015      | -                            | -   | -     | 3     | 117    | 423      | 508         | 404       | 69    | 10    | -   | -   | 1,534  |
| 13-yr Avg | -                            | -