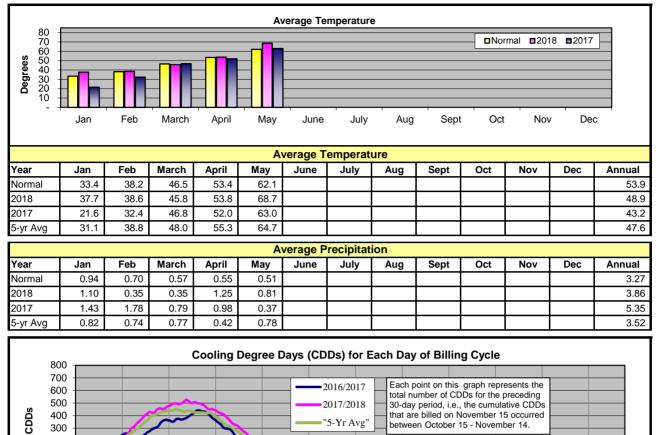

#### **Retail Revenues**

- A warmer than normal May (average temperature up 6.6° of normal) lead to an 8% increase in retail sales over last year, irrigation was back on track with budget expectations after a low April.
- Retail revenues year to date are running in line budgeted amounts. Increases in Large General Service are helping to offset Large Irrigation.