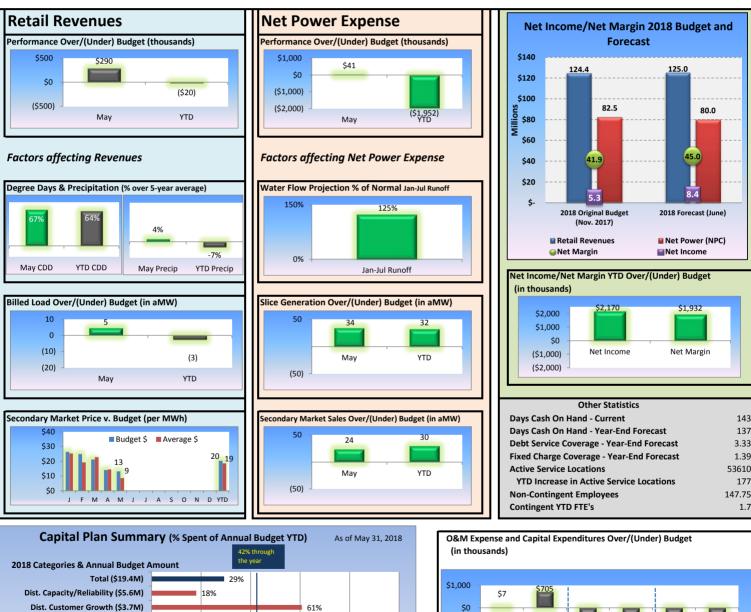

#### **Retail Revenues**

- A warmer than normal May (average temperature up 6.6° of normal) lead to an 8% increase in retail sales over last year, irrigation was back on track with budget expectations after a low April.
- Retail revenues year to date are running in line budgeted amounts. Increases in Large General Service are helping to offset Large Irrigation.

#### Net Power Expense

Dist. Repair/Replacement (\$2.5M)

Transmission (\$2.8M)

General Plant (\$1.4M)

Broadband (\$1.5M)

IT (\$1.4M)

0%

Other (\$0.4M)

- Higher than normal water flow resulting in excess generation has led to an increase in secondary market sales resulting in net power expense coming in well below the budgeted 25<sup>th</sup> percentile
- The likelihood of a CRAC from BPA has dropped to just an 8% probability and the Slice True-up is now projected to be a small credit
- BPA announced the Spill Surcharge for 2018 which will result in an additional \$200k in power expense
- Net Power Expense is projected to come in about \$2.5M under budget by the end of the year

- Net Margin/Net Income
  - Net margin and net income are tracking above budget and are projected to come in higher than originally budgeted at year-end
- Capital Capital expenditures remain under budget as many major projects have yet to commence, however capital spending for customer growth is about 60% spent nearing half of the way through the year

#### O&M Expense

O&M Expense is about \$705k above budget year to date primarily as a result of an increase in the amount of labor charged to O&M (resulting in a reduction of labor charged to capital), increased joint use compliance for public safety, and timing of once a year payments.