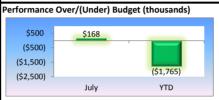

#### Financial Highlights July 2018

- July's temperature and cooling degree days were in line with the five year average in total revenues were in line with budget expectations. Residential was down for the month while irrigation was up.
- Retail revenues year to date are running in line with budgeted amounts. Increases in Large General Service is helping to offset Irrigation.