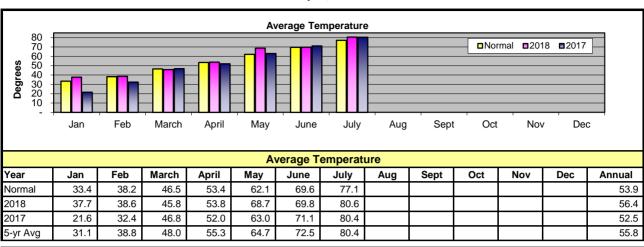

#### Financial Highlights July 2018

- July's temperature and cooling degree days were in line with the five year average in total revenues were in line with budget expectations. Residential was down for the month while irrigation was up.
- Retail revenues year to date are running in line with budgeted amounts. Increases in Large General Service is helping to offset Irrigation.