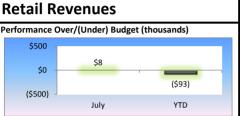

#### Financial Highlights July 2018

- July's temperature and cooling degree days were in line with the five year average in total revenues were in line with budget expectations. Residential was down for the month while irrigation was up.
- Retail revenues year to date are running in line with budgeted amounts. Increases in Large General Service is helping to offset Irrigation.