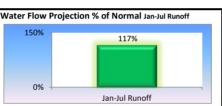

#### Net Power Expense

- Higher than normal water flow resulting in excess generation has led to an increase in secondary market sales (38% above budget) resulting in net power expense coming in below the budgeted 25<sup>th</sup> percentile (4%)
- The Slice True-up will be a small credit
- BPA announced the Spill Surcharge for 2018 which will result in an additional \$200k
- Net Power Expense is projected to come in about \$1.9M under budget by the end of the year