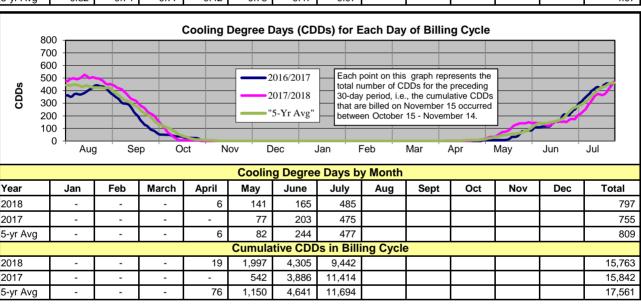

#### Financial Highlights July 2018

- July's temperature and cooling degree days were in line with the five year average in total revenues were in line with budget expectations. Residential was down for the month while irrigation was up.
- Retail revenues year to date are running in line with budgeted amounts. Increases in Large General Service is helping to offset Irrigation.