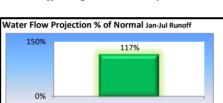

#### Net Power Expense

- Higher than normal water flow resulting in excess generation has led to an increase in secondary market sales (38% above budget) resulting in net power expense coming in below the budgeted 25<sup>th</sup> percentile (4%)
- The Slice True-up will be a small credit
- BPA announced the Spill Surcharge for 2018 which will result in an additional \$200k
- Net Power Expense is projected to come in about \$1.9M under budget by the end of the year