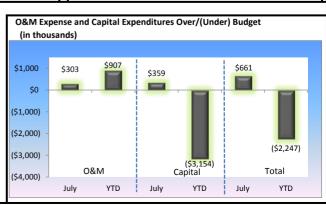

#### Capital

Capital expenditures remain under budget as many major projects are expected to commence in the second half of the year, however capital spending for customer growth is ahead of budget being 77% spent year to date.

#### O&M Expense

- July O&M expense was 17% over budget
- ➤ July O&M expense was 17% over budget
  ➤ O&M Expense is about \$900k above budget year to date primarily as a result of an increase in the amount of labor charged to O&M (resulting in a reduction of labor charged to capital), increased joint use compliance for public safety, and timing of once a year payments.