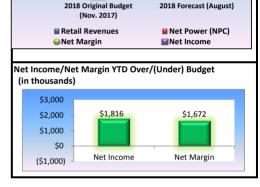

#### Net Margin/Net Income

> Net margin and net income are tracking above budget and are projected to come in higher than originally budgeted at year-end