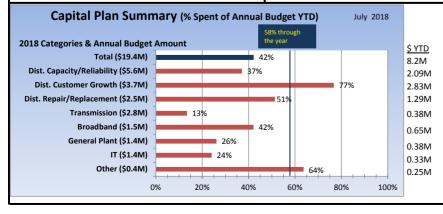

#### Capital

Capital expenditures remain under budget as many major projects are expected to commence in the second half of the year, however capital spending for customer growth is ahead of budget being 77% spent year to date.