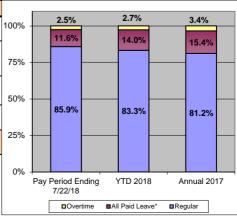

|  |  |  |
| \$14,253,718    | \$8,035,228                                                      | 56.4%                                                                                         | 1                                                                                                                                                                                  |  |  |  |
|                 | As of 7/31/2018  2018  Budget  \$13,590,557  663,161  14,253,718 | 2018 Budget YTD Actual  \$13,590,557 \$7,573,555 663,161 466,173 14,253,718 8,039,728 (4,500) | As of 7/31/2018  2018  Budget  \$13,590,557  663,161  466,173  70.3%  14,253,718  8,039,728  (4,500)  \$58.3% through the year  % Spent  \$55.7%  663,461  466,173  70.3%  (4,500) |  |  |  |