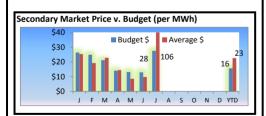

#### Net Power Expense

- Higher than normal water flow resulting in excess generation has led to an increase in secondary market sales (38% above budget) resulting in net power expense coming in below the budgeted 25<sup>th</sup> percentile (4%)
- The Slice True-up will be a small credit
- BPA announced the Spill Surcharge for 2018 which will result in an additional \$200k
- Net Power Expense is projected to come in about \$1.9M under budget by the end of the year

#### PUBLIC UTILITY DISTRICT NO. 1 OF BENTON COUNTY ENERGY STATISTICAL DATA CURRENT MONTH

|                                                                    | 7/31/20                    | 018                       |            | 7/31/2017                         |                  |
|--------------------------------------------------------------------|----------------------------|---------------------------|------------|-----------------------------------|------------------|
|                                                                    | ACTUAL                     | BUDGET                    | PCT<br>VAR | ACTUAL                            | PCT<br>VAR       |
| ENERGY SALES RETAIL - REVENUE                                      |                            |                           |            |                                   |                  |
| Residential Small General Service                                  | 4,536,563<br>808,197       | \$4,905,537               | -8%<br>-3% | 4,663,508                         | -3%<br>-1%       |
| Medium General Service                                             | 1,054,340                  | 831,727<br>1,044,897      | -3%<br>1%  | 813,182<br>1,043,672              | -1%<br>1%        |
| Large General Service                                              | 1,221,827                  | 1,144,585                 | 7%         | 1,163,183                         | 5%               |
| Large Industrial                                                   | 304,020                    | 282,196                   | 8%         | 288,766                           | 5%               |
| Small Irrigation                                                   | 201,990                    | 194,912                   | 4%         | 190,170                           | 6%               |
| Large Irrigation Street Lights                                     | 5,061,677<br>17,795        | 4,773,785<br>17,809       | 6%<br>0%   | 5,055,598<br>17,482               | 0%<br>2%         |
| Security Lights                                                    | 22,122                     | 24,253                    | -9%        | 22,169                            | 0%               |
| Unmetered Accounts                                                 | 16,608                     | 17,223                    | -4%        | 16,182                            | 3%               |
| Billed Revenues Before Taxes & Unbilled Revenue                    | \$13,245,139               | \$13,236,923              | 0%         | \$13,273,912                      | 0%               |
| Unbilled Revenue                                                   | 900,000                    | 900,000                   | 0%         | 600,000                           | 50%              |
| Energy Sales Retail Subtotal                                       | \$14,145,139<br>490,674    | \$14,136,923              | <b>0%</b>  | \$13,873,912                      | <b>2%</b><br>-1% |
| City Occupation Taxes Bad Debt Expense (0.16% of retail sales)     | 480,674<br>(22,000)        | 517,722<br>(23,995)       | -7%<br>-8% | 487,073<br>(23,000)               | -1%              |
| TOTAL SALES - REVENUE                                              | \$14,603,813               | \$14,630,650              | 0%         | \$14,337,985                      | 2%               |
| ENERGY SALES RETAIL - kWh                                          |                            |                           |            |                                   |                  |
| Residential                                                        | 52,401,791                 | 57,053,786                | -8%        | 55,425,631                        | -5%              |
| Small General Service                                              | 11,068,455                 | 11,347,675                | -2%        | 11,421,880                        | -3%              |
| Medium General Service                                             | 16,006,913                 | 16,184,123                | -1%        | 15,663,861                        | 2%               |
| Large General Service                                              | 20,624,407                 | 19,526,202                | 6%         | 20,511,714                        | 1%               |
| Large Industrial                                                   | 5,964,840                  | 5,335,393                 | 12%        | 5,565,400                         | 7%               |
| Small Irrigation Large Irrigation                                  | 3,295,476                  | 3,084,440<br>95,481,613   | 7%<br>7%   | 3,147,673                         | 5%<br>-1%        |
| Street Lights                                                      | 102,195,462<br>211,310     | 211,969                   | 0%         | 103,188,520<br>211,253            | 0%               |
| Security Lights                                                    | 84,383                     | 104,812                   | -19%       | 90,782                            | -7%              |
| Unmetered Accounts                                                 | 245,684                    | 254,937                   | -4%        | 253,715                           | -3%              |
| TOTAL kWh BILLED                                                   | 212,098,721                | 208,584,950               | 2%         | 215,480,429                       | -2%              |
| NET POWER COST                                                     |                            |                           |            |                                   |                  |
| BPA Power Costs                                                    |                            |                           |            |                                   |                  |
| Slice                                                              | \$2,905,797                | \$2,922,186               | -1%        | 2,825,681                         | 3%               |
| Block<br>Subtotal                                                  | 2,409,107<br>5,314,904     | 2,344,517<br>5,266,703    | 3%<br>1%   | 2,322,192<br>5,147,873            | 4%<br>3%         |
| Other Power Purchases                                              | 2,848,168                  | 1,714,066                 | 66%        | 1,323,050                         | 115%             |
| Frederickson                                                       | 1,315,063                  | 1,442,510                 | -9%        | 1,403,542                         | -6%              |
| Transmission                                                       | 1,012,891                  | 967,890                   | 5%         | 940,586                           | 8%               |
| Ancillary                                                          | 187,490                    | 182,737                   | 3%         | 168,720                           | 11%              |
| Conservation Program                                               | (3,225)                    | (81,415)                  | -96%       | (61,870)                          | -95%             |
| Gross Power Costs Less Secondary Market Sales-Energy               | 10,675,291<br>(2,363,889)  | 9,492,491<br>(1,430,946)  | 12%<br>65% | 8,921,901<br>(1,149,603)          | 20%<br>106%      |
| Less Secondary Market Sales-Energy Less Secondary Market Sales-Gas | (106,665)                  | (1,430,940)               | n/a        | (73,947)                          | 44%              |
| Less Transmission of Power for Others                              | (50,548)                   | (75,000)                  | -33%       | (39,297)                          | 29%              |
| NET POWER COSTS                                                    | \$8,154,189                | \$7,986,545               | 2%         | \$7,659,054                       | 6%               |
| NET POWER - kWh                                                    |                            |                           |            |                                   |                  |
| BPA Power                                                          |                            |                           |            |                                   |                  |
| Slice                                                              | 87,436,000                 | 78,178,516                | 12%        | 88,637,000                        | -1%              |
| Block                                                              | 111,602,000<br>199,038,000 | 112,000,000               | 0%<br>5%   | <u>114,310,000</u><br>202,947,000 | -2%              |
| Subtotal Other Power Purchases                                     | 30,418,000                 | 190,178,516<br>49,766,993 | 5%<br>-39% | 37,836,000                        | -2%<br>-20%      |
| Frederickson                                                       | 29,400,000                 | 37,200,000                | -21%       | 33,308,000                        | -12%             |
| Gross Power kWh                                                    | 258,856,000                | 277,145,509               | -7%        | 274,091,000                       | -6%              |
| Less Secondary Market Sales                                        | (22,362,000)               | (51,800,000)              | -57%       | (39,498,000)                      | -43%             |
| Less Transmission Losses/Imbalance                                 | (2,361,000)                | (2,300,164)               | 3%         | (1,823,000)                       | 30%              |
| NET POWER - kWh                                                    | 234,133,000                | 223,045,345               | 5%         | 232,770,000                       | 1%               |
| COST PER MWh: (dollars)                                            |                            |                           |            |                                   |                  |
| Gross Power Cost (average)                                         | \$41.24                    | \$34.25                   | 20%        | \$32.55                           | 27%              |
| Net Power Cost                                                     | \$34.83                    | \$35.81                   | -3%        | \$32.90                           | 6%               |
| BPA Power Cost                                                     | \$26.70                    | \$27.69                   | -4%        | \$25.37                           | 5%               |
| Secondary Market Sales                                             | \$105.71                   | \$27.62                   | 283%       | \$29.11                           | 263%             |
| ACTIVE SERVICE LOCATIONS:*                                         | 44.50=                     |                           |            | 10.000                            | 601              |
| Residential Small General Service                                  | 44,567<br>4,990            |                           |            | 43,866<br>4,977                   | 2%<br>0%         |
| Medium General Service                                             | 4,990<br>807               |                           |            | 4,977<br>782                      | 0%<br>3%         |
| Large General Service                                              | 161                        |                           |            | 161                               | 0%               |
| Large Industrial                                                   | 5                          |                           |            | 5                                 | 0%               |
| Small Irrigation                                                   | 556                        |                           |            | 561                               | -1%              |
| Large Irrigation                                                   | 438                        |                           |            | 434                               | 1%               |
| Street Lights                                                      | 9                          |                           |            | 9                                 | 0%               |
| Security Lights Unmetered Accounts                                 | 1,874<br>369               |                           |            | 1,940<br>378                      | -3%<br>-2%       |
| TOTAL                                                              | 53,776                     |                           |            | 53,113                            | -2%<br><b>1%</b> |
| -                                                                  | ,                          |                           |            |                                   | - 70             |

#### PUBLIC UTILITY DISTRICT NO. 1 OF BENTON COUNTY ENERGY STATISTICAL DATA YEAR TO DATE

|                                                 | 7/31/20                       | 18                           |                   | 7/31/2017                    |                    |
|-------------------------------------------------|-------------------------------|------------------------------|-------------------|------------------------------|--------------------|
|                                                 | ACTUAL                        | BUDGET                       | PCT<br>VAR        | ACTUAL                       | PCT<br>VAR         |
| ENERGY SALES RETAIL - REVENUE Residential       | 35,353,546                    | \$35,780,834                 | -1%               | 38,848,730                   | -9%                |
| Small General Service                           | 5,324,909                     | \$5,289,093                  | 1%                | 5,489,611                    | -3%                |
| Medium General Service                          | 7,229,783                     | \$7,115,098                  | 2%                | 7,323,465                    | -1%                |
| Large General Service                           | 8,262,335                     | \$7,478,878                  | 10%               | 7,954,266                    | 4%                 |
| Large Industrial                                | 1,979,757                     | \$1,981,593                  | 0%                | 1,945,946                    | 2%                 |
| Small Irrigation                                | 616,478                       | \$672,938                    | -8%               | 530,024                      | 16%                |
| Large Irrigation<br>Street Lights               | 15,477,370<br>124,564         | \$16,001,386<br>\$124,662    | -3%<br>0%         | 13,934,109<br>122,371        | 11%<br>2%          |
| Security Lights                                 | 156,244                       | \$169,772                    | -8%               | 155,875                      | 0%                 |
| Unmetered Accounts                              | 116,149                       | \$120,337                    | -3%               | 113,274                      | 3%                 |
| Billed Revenues Before Taxes & Unbilled Revenue | \$74,641,135                  | 74,734,591                   | 0%                | \$76,417,671                 | -2%                |
| Unbilled Revenue                                | (800,000)                     | (800,000)                    | 0%                | (1,800,000)                  | -56%               |
| Energy Sales Retail Subtotal                    | \$73,841,135                  | 73,934,591                   | 0%                | \$74,617,671                 | -1%                |
| City Occupation Taxes                           | 3,489,140                     | 3,506,160                    | 0%                | 3,685,525                    | -5%                |
| Bad Debt Expense (0.16% of retail sales)        | (127,000)                     | (139,616)                    | -9%               | (133,000)                    | -5%                |
| TOTAL SALES - REVENUE                           | \$77,203,275                  | 77,301,135                   | 0%                | \$78,170,196                 | -1%                |
| ENERGY SALES RETAIL - kWh Residential           | 446 DEC 949                   | 424 004 146                  | -1%               | 475 004 600                  | -13%               |
| Small General Service                           | 416,256,818<br>72,365,384     | 421,094,146<br>71,561,414    | -1%<br>1%         | 475,984,608<br>76,538,633    | -13%<br>-5%        |
| Medium General Service                          | 103,465,219                   | 104,105,282                  | -1%               | 106,685,590                  | -3%                |
| Large General Service                           | 133,052,968                   | 121,100,927                  | 10%               | 129,830,659                  | 2%                 |
| Large Industrial                                | 37,907,280                    | 37,665,158                   | 1%                | 37,825,550                   | 0%                 |
| Small Irrigation                                | 9,232,083                     | 9,958,666                    | -7%               | 8,066,877                    | 14%                |
| Large Irrigation                                | 288,154,521                   | 302,783,626                  | -5%               | 270,831,170                  | 6%                 |
| Street Lights                                   | 1,478,966                     | 1,508,371                    | -2%               | 1,478,867                    | 0%                 |
| Security Lights                                 | 610,665                       | 750,144                      | -19%              | 658,418                      | -7%                |
| Unmetered Accounts TOTAL kWh BILLED             | 1,745,343<br>1,064,269,247    | 1,781,197<br>1,072,308,931   | -2%<br><b>-1%</b> | 1,776,405<br>1,109,676,777   | -2%<br><b>-4%</b>  |
| TOTAL KWII BILLED                               | 1,004,209,247                 | 1,072,300,931                | -1 /6             | 1,109,070,777                | <del>-4</del> /0   |
| NET POWER COST BPA Power Costs                  |                               |                              |                   |                              |                    |
| Slice                                           | \$20,340,579                  | \$20,455,300                 | -1%               | \$19,779,767                 | 3%                 |
| Block                                           | 15,513,649                    | 15,298,905                   | 1%                | 14,876,767                   | 4%                 |
| Subtotal                                        | \$35,854,228                  | \$35,754,205                 | 0%                | \$34,656,534                 | 3%                 |
| Other Power Purchases                           | 6,963,120                     | 6,192,144                    | 12%               | 5,863,172                    | 19%                |
| Frederickson                                    | 5,514,318                     | 5,197,005                    | 6%                | 6,682,580                    | -17%               |
| Transmission                                    | 6,668,657                     | 6,430,893                    | 4%                | 5,604,671                    | 19%                |
| Ancillary                                       | 1,335,278                     | 1,310,762                    | 2%                | 2,095,965                    | -36%               |
| Conservation Program Gross Power Costs          | <u>84,960</u><br>\$56,420,561 | 356,263<br>\$55,241,272      | -76%<br>2%        | 200,236<br>\$55,103,158      | -58%<br>2%         |
| Less Secondary Market Sales-Energy              | (9,118,476)                   | (6,593,381)                  | 38%               | (7,320,159)                  | 25%                |
| Less Secondary Market Sales-Gas                 | (147,275)                     | (0,000,001)                  | n/a               | (608,428)                    | -76%               |
| Less Transmission of Power for Others           | (797,197)                     | (525,000)                    | 52%               | (664,780)                    | 20%                |
| NET POWER COSTS                                 | \$46,357,613                  | \$48,122,891                 | -4%               | \$46,509,791                 | 0%                 |
| NET POWER - kWh                                 |                               |                              |                   |                              |                    |
| BPA Power                                       |                               |                              |                   |                              |                    |
| Slice                                           | 776,265,000                   | 636,713,875                  | 22%               | 779,066,000                  | 0%                 |
| Block<br>Subtotal                               | 540,154,000<br>1,316,419,000  | 540,553,507<br>1,177,267,382 | 0%<br>12%         | 553,772,000<br>1,332,838,000 | -2%<br>-1%         |
| Other Power Purchases                           | 152,404,000                   | 200,905,236                  | -24%              | 159,247,000                  | -1%                |
| Frederickson                                    | 43,800,000                    | 37,200,000                   | 18%               | 65,708,000                   | -33%               |
| Gross Power kWh                                 | 1,512,623,000                 | 1,415,372,618                | 7%                | 1,557,793,000                | -3%                |
| Less Secondary Market Sales                     | (402,611,000)                 | (304,429,833)                | 32%               | (408,416,000)                | -1%                |
| Less Transmission Losses/Imbalance              | (19,895,000)                  | (16,523,993)                 | 20%               | (19,531,000)                 | 2%                 |
| NET POWER - kWh                                 | 1,090,117,000                 | 1,094,418,792                | 0%                | 1,129,846,000                | -4%                |
| COST PER MWh: (dollars)                         | <b></b>                       | <b>^</b>                     | 40:               | <b>.</b>                     |                    |
| Gross Power Cost (average)                      | \$37.30<br>\$42.53            | \$39.03<br>\$42.07           | -4%<br>29/        | \$35.37<br>\$41.16           | 5%                 |
| Net Power Cost<br>BPA Power Cost                | \$42.53<br>\$27.24            | \$43.97<br>\$30.37           | -3%<br>-10%       | \$41.16<br>\$26.00           | 3%<br>5%           |
| Secondary Market Sales                          | \$22.65                       | \$15.67                      | 45%               | \$20.00<br>\$17.92           | 26%                |
| AVERAGE ACTIVE SERVICE LOCATIONS:*              |                               |                              |                   |                              |                    |
| Residential                                     | 44,375                        |                              |                   | 43,738                       | 1%                 |
| Small General Service                           | 4,961                         |                              |                   | 4,962                        | 0%                 |
| Medium General Service                          | 797                           |                              |                   | 780                          | 2%                 |
| Large General Service                           | 161                           |                              |                   | 160                          | 1%                 |
| Large Industrial                                | 5                             |                              |                   | 5                            | 0%                 |
| Small Irrigation                                | 547                           |                              |                   | 557                          | -2%                |
| Large Irrigation<br>Street Lights               | 436<br>9                      |                              |                   | 428<br>9                     | 2%<br>0%           |
| Scurity Lights                                  | 1,899                         |                              |                   | 1,950                        | -3%                |
| Unmetered Accounts                              | 374                           |                              |                   | 378                          | -3 <i>%</i><br>-1% |
| TOTAL                                           | 53,564                        |                              |                   | 52,966                       | 1%                 |
|                                                 |                               |                              |                   |                              |                    |