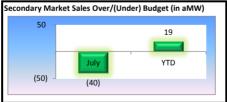

#### Net Power Expense

- Higher than normal water flow resulting in excess generation has led to an increase in secondary market sales (38% above budget) resulting in net power expense coming in below the budgeted 25<sup>th</sup> percentile (4%)
- The Slice True-up will be a small credit
- BPA announced the Spill Surcharge for 2018 which will result in an additional \$200k
- Net Power Expense is projected to come in about \$1.9M under budget by the end of the year