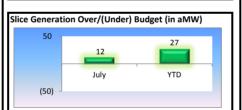

#### Net Power Expense

- Higher than normal water flow resulting in excess generation has led to an increase in secondary market sales (38% above budget) resulting in net power expense coming in below the budgeted 25<sup>th</sup> percentile (4%)
- The Slice True-up will be a small credit
- BPA announced the Spill Surcharge for 2018 which will result in an additional \$200k
- Net Power Expense is projected to come in about \$1.9M under budget by the end of the year

#### **Net Power Expense**

Net Income/Net Margin 2018 Budget and

82 5

41.9

125.0

80.7

44 4

| Other Statistics                          |        |
|-------------------------------------------|--------|
| Days Cash On Hand - Current               | 150    |
| Days Cash On Hand - Year-End Forecast     | 138    |
| Debt Service Coverage - Year-End Forecast | 3.11   |
| Fixed Charge Coverage - Year-End Forecast | 1.36   |
| Active Service Locations                  | 53776  |
| YTD Increase in Active Service Locations  | 343    |
| New Service Connections - June            | 84     |
| YTD Increase in New Service Connections   | 605    |
| Non-Contingent Employees                  | 145.75 |
|                                           |        |