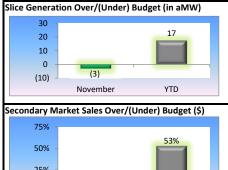

#### Net Power Expense (NPE)

- > NPE was \$6.2M for the month.
- NPE YTD of \$74.8M is 0.3% above the budget.
- Slice generation was 110 aMW's for November, 3 aMW's below budget estimates
- Sales in the secondary market returned about \$1.2M.