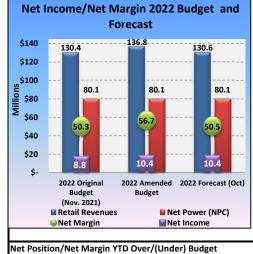

#### Financial Highlights November 2022

As compared to the original budget

#### **Retail Revenues**

- November's temperature was 18% below the 5-year average and precipitation was 20% below the 5-year average of 0.93 inches. Heating degree days were 31% above the 5-year average.
- November's retail revenues were 17% above budget estimates.
- Retail revenues year to date are 1.6% above budget estimates.

#### Net Power Expense (NPE)

- > NPE was \$6.2M for the month.
- NPE YTD of \$74.8M is 0.3% above the budget.
- Slice generation was 110 aMW's for November, 3 aMW's below budget estimates
- Sales in the secondary market returned about \$1.2M.

#### **Net Margin/Net Position**

Net Position was above the budget by about \$2.6M and Net Margin was above budget estimates by about \$1.6M.