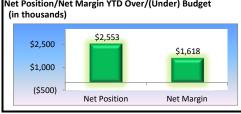

#### **Net Margin/Net Position**

Net Position was above the budget by about \$2.6M and Net Margin was above budget estimates by about \$1.6M.