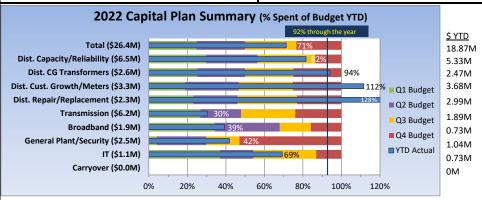

#### Capital

- Net capital expenditures for the year are \$16.2M of the \$23.9M net budget. O&M Expense
  - November's O&M expenses were \$2.6M or 25% above budget, YTD expenses are 5% below budget.