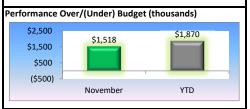

#### **Net Margin/Net Position**

Net Position was above the budget by about \$2.6M and Net Margin was above budget estimates by about \$1.6M.