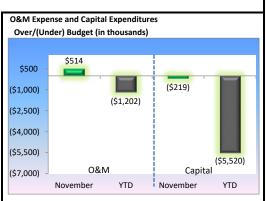

#### Capital

- Net capital expenditures for the year are \$16.2M of the \$23.9M net budget. O&M Expense
  - November's O&M expenses were \$2.6M or 25% above budget, YTD expenses are 5% below budget.