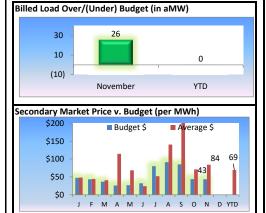

#### Net Power Expense (NPE)

- > NPE was \$6.2M for the month.
- NPE YTD of \$74.8M is 0.3% above the budget.
- Slice generation was 110 aMW's for November, 3 aMW's below budget estimates
- Sales in the secondary market returned about \$1.2M.