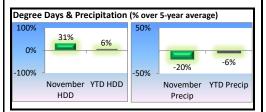

#### **Retail Revenues**

- November's temperature was 18% below the 5-year average and precipitation was 20% below the 5-year average of 0.93 inches. Heating degree days were 31% above the 5-year average.
- November's retail revenues were 17% above budget estimates.
- Retail revenues year to date are 1.6% above budget estimates.