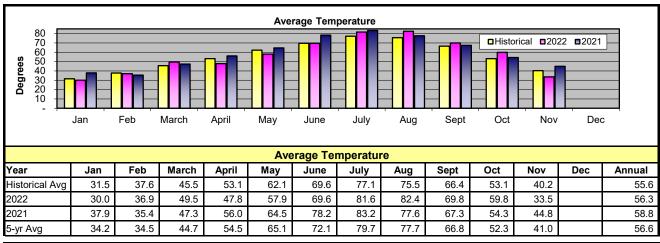

#### **Retail Revenues**

- November's temperature was 18% below the 5-year average and precipitation was 20% below the 5-year average of 0.93 inches. Heating degree days were 31% above the 5-year average.
- November's retail revenues were 17% above budget estimates.
- Retail revenues year to date are 1.6% above budget estimates.