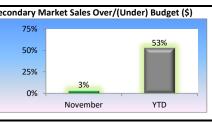

#### Net Power Expense (NPE)

- > NPE was \$6.2M for the month.
- NPE YTD of \$74.8M is 0.3% above the budget.
- Slice generation was 110 aMW's for November, 3 aMW's below budget estimates
- Sales in the secondary market returned about \$1.2M.