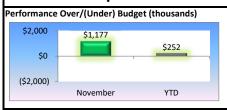

#### **Net Margin/Net Position**

Net Position was above the budget by about \$2.6M and Net Margin was above budget estimates by about \$1.6M.