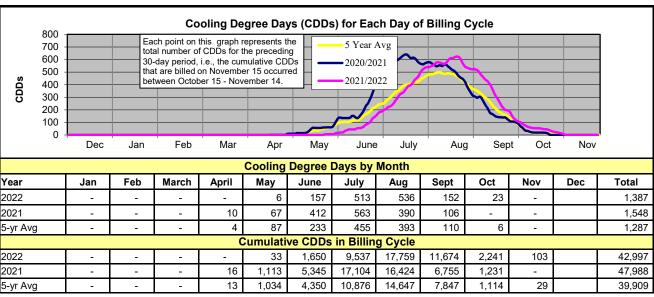

#### Net Power Expense (NPE)

- > NPE was \$6.2M for the month.
- NPE YTD of \$74.8M is 0.3% above the budget.
- Slice generation was 110 aMW's for November, 3 aMW's below budget estimates
- Sales in the secondary market returned about \$1.2M.