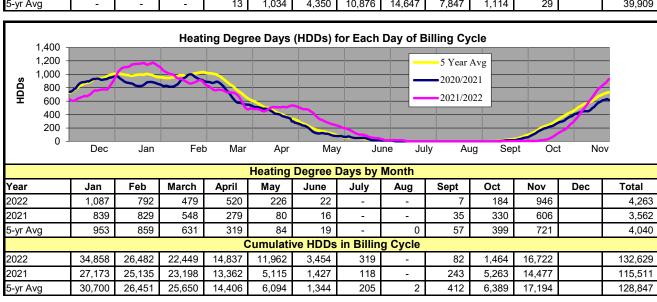

#### **Retail Revenues**

- November's temperature was 18% below the 5-year average and precipitation was 20% below the 5-year average of 0.93 inches. Heating degree days were 31% above the 5-year average.
- November's retail revenues were 17% above budget estimates.
- Retail revenues year to date are 1.6% above budget estimates.