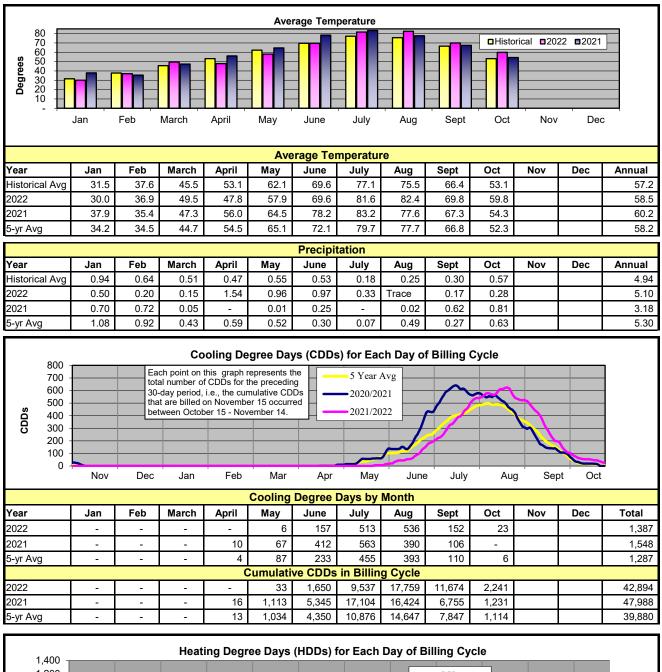

## Financial Highlights October 2022

Retail Revenues

- > October's temperature was 14% above the 5-year average and precipitation was 55% below the 5-year average of 0.63 inches. Heating degree days were 54% below the 5-year average.
- October's retail revenues were 5% above budget estimates.
- Retail revenues year to date are slightly above budget estimates.
- Net Power Expense (NPE) > NPE was \$7.1M for the month.
- NPE YTD of \$68.6M is 1% below the budget. ۶ ۶ Slice generation was 76 aMW's for October, 8 aMW's below
- budget estimates.
- 2 Sales in the secondary market returned about \$600k.