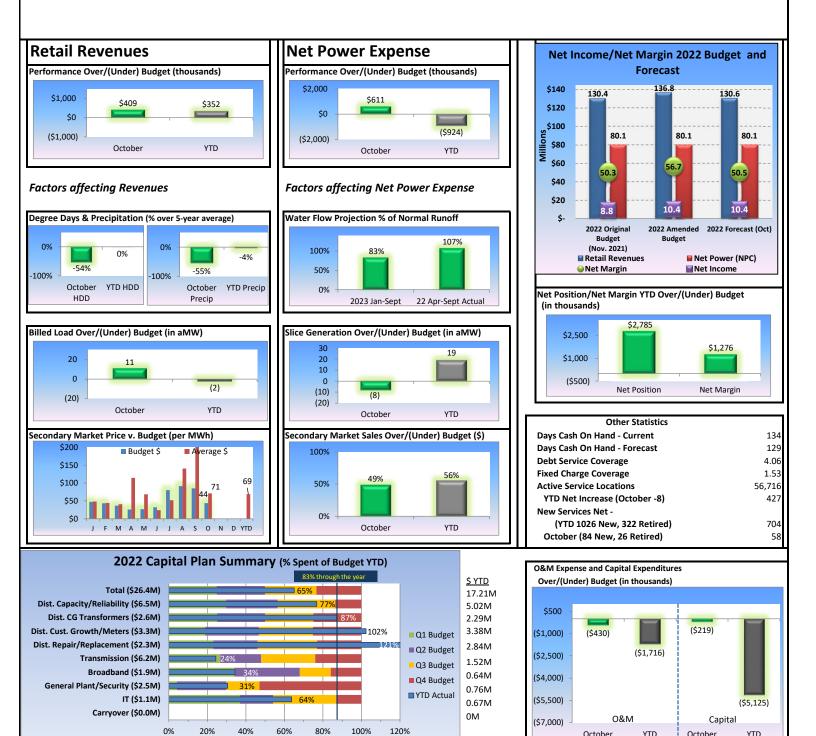

## Financial Highlights October 2022

Retail Revenues

- > October's temperature was 14% above the 5-year average and precipitation was 55% below the 5-year average of 0.63 inches. Heating degree days were 54% below the 5-year average.
- October's retail revenues were 5% above budget estimates.
- Retail revenues year to date are slightly above budget estimates.
- Net Power Expense (NPE) > NPE was \$7.1M for the month.
- NPE YTD of \$68.6M is 1% below the budget. ۶ ۶ Slice generation was 76 aMW's for October, 8 aMW's below
- budget estimates.
- 2 Sales in the secondary market returned about \$600k.

- **Net Margin/Net Position** Net Position was above the budget by about \$2.8M and Net Margin was above budget estimates by about \$1.3M. Capital Net capital expenditures for the year are \$14.6M of the \$23.9M net budget. O&M Expense
- > October's O&M expenses were \$2.0M or 18% below budget, YTD expenses are 7% below budget.