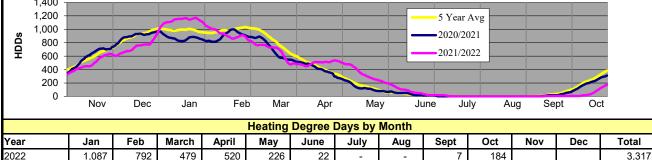

## Financial Highlights October 2022

Retail Revenues

- > October's temperature was 14% above the 5-year average and precipitation was 55% below the 5-year average of 0.63 inches. Heating degree days were 54% below the 5-year average.
- October's retail revenues were 5% above budget estimates.
- Retail revenues year to date are slightly above budget estimates.
- Net Power Expense (NPE) > NPE was \$7.1M for the month.
- NPE YTD of \$68.6M is 1% below the budget. ۶ ۶ Slice generation was 76 aMW's for October, 8 aMW's below
- budget estimates.
- 2 Sales in the secondary market returned about \$600k.