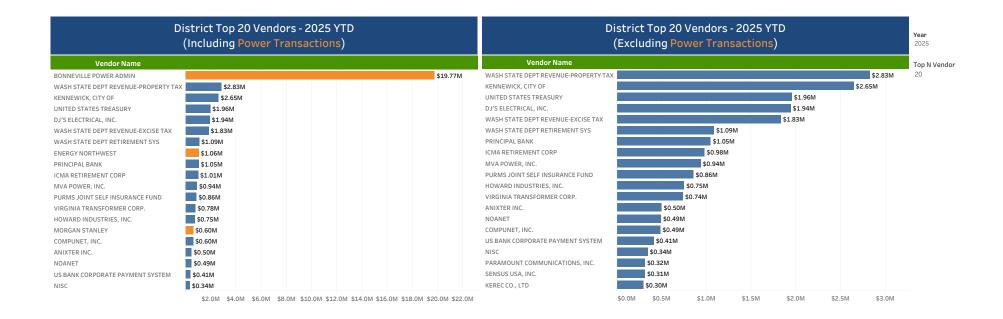

#### 2025 Top 10 YTD O&M Actuals & Original Budget by Activity Group Through April

Legend YTD Budget YTD Actuals

YTD Over/(Under)

#### 2025 Top 10, YTD O&M Budget Variance by Activity Group Through April

#### 2025 YTD O&M Actuals & Original Budget by Financial Statement Group Through April

Enter Year

# 2025 Top 10 YTD 0&M Actuals & Original Budget by Activity Group Through April % of Year: 33.33%

Budget
YTD Actuals
Remaining Budget

Enter Year

2025

2025 YTD O&M Actuals & Original Budget by Financial Statement Group Through April