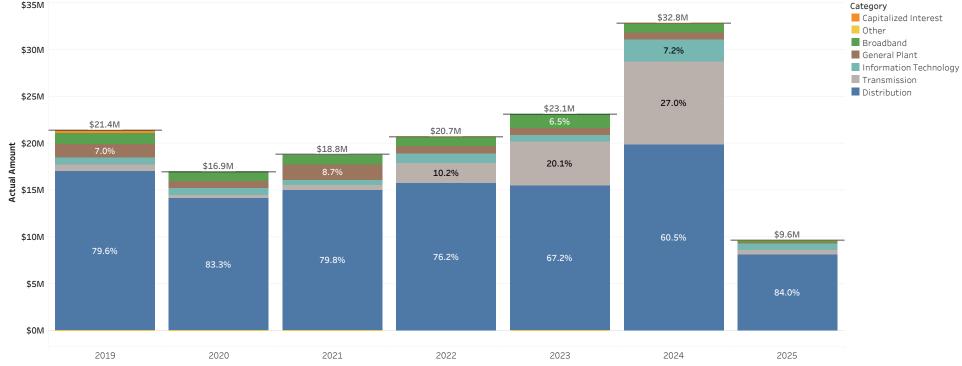

170,634     | 60.91%      |
|                        | Repair & Replace       | \$595,860     | \$3,718,451   | 16.02%      |
| Broadband              | Broadband              | \$176,000     | \$1,417,038   | 12.42%      |
| General Plant          | General Plant          | \$158,952     | \$1,333,792   | 11.92%      |
| Information Technology | Information Technology | \$649,795     | \$3,968,413   | 16.37%      |
| Other                  | Other                  | \$0           |               |             |
| Grand Total            |                        | \$9,310,862   | \$30,953,434  | 30.08%      |

Select Year 2025

Select Month(s)

Jan
Feb
Mar
Apr
May
Jun
Jul
Aug
Sep
Oct
Nov
Dec
Budget

Actuals Amended Budget Original Budget

#### Pension Entry

Financials w/o Pension Entry





# Gross Capital Expenditures by Group (Actuals)



#### YTD April 2025 Labor by Category: (Activity 11) Actuals & Original Budget

| Current Year Actuals | Current Year Budget                                                            | Variance Parameter<br>(year)                                                                                              | Variance %<br>Parameter (Year)                                                                                                                                                                                                                                                                                                                                                                                            | Prior Year Actual<br>(yea