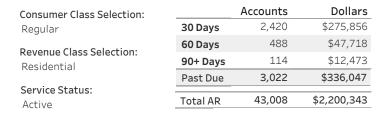

#### Residential

Balance Aging: 30 Days | 60 Days | 90+ Days

| Consumer Class Selection: |          | Accounts | Dollars   |
|---------------------------|----------|----------|-----------|
| Regular                   | 30 Days  | 159      | \$25,328  |
| Revenue Class Selection:  | 60 Days  | 118      | \$31,922  |
| Residential               | 90+ Days | 561      | \$120,287 |
|                           | Past Due | 838      | \$177,538 |
| Service Status:           |          |          |           |
| Inactive                  | Total AR | 1,627    | \$188,657 |