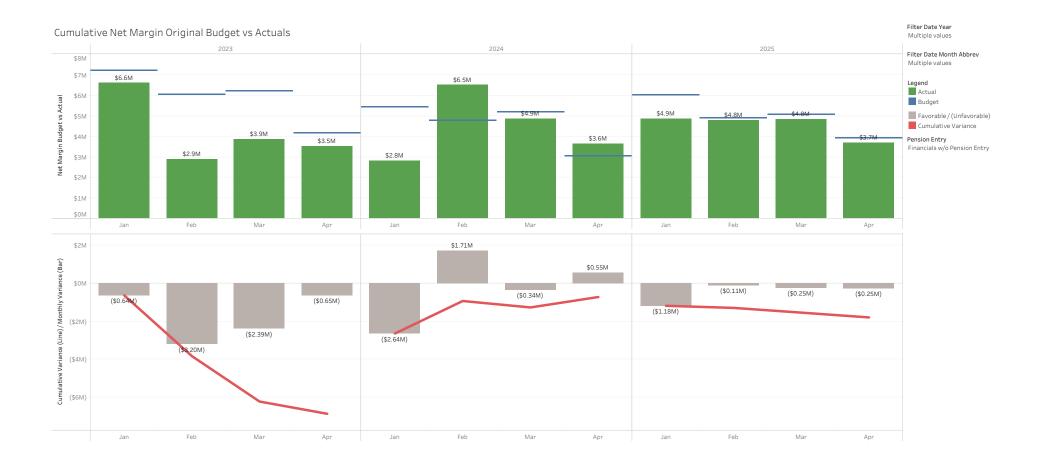

#### Cumulative Daily Weather by Year



Daily weather at Tri-Cities Airport (USW00024163), sourced from NOAA website, https://www.ncdc.noaa.gov/cdo-web/search?datasetid=GHCND

### Daily Temperature by Month

Month, Year April 2025

Daily temperatures at Tri-Cities Airport (KPSC) with records since January 2000.



### Daily Temperature by Month

Month, Year May 2025

Daily temperatures at Tri-Cities Airport (KPSC) with records since January 2000.







#### 2025 Top 10 YTD O&M Actuals & Original Budget by Activity Group Through April



Legend YTD Budget YTD Actuals

YTD Over/(Under)

#### 2025 Top 10, YTD O&M Budget Variance by Activity Group Through April

#### 2025 YTD O&M Actuals & Original Budget by Financial Statement Group Through April



Enter Year

# 2025 Top 10 YTD 0&M Actuals & Original Budget by Activity Group Through April % of Year: 33.33%



Budget
YTD Actuals
Remaining Budget

Enter Year

2025



2025 YTD O&M Actuals & Original Budget by Financial Statement Group Through April



# Capital Drill Down with 2025 Actuals & Original Budget % of Year: 33.3%

| Category               | Group                  | Actual Amount | Budget Amount | % of Budget |
|------------------------|------------------------|---------------|---