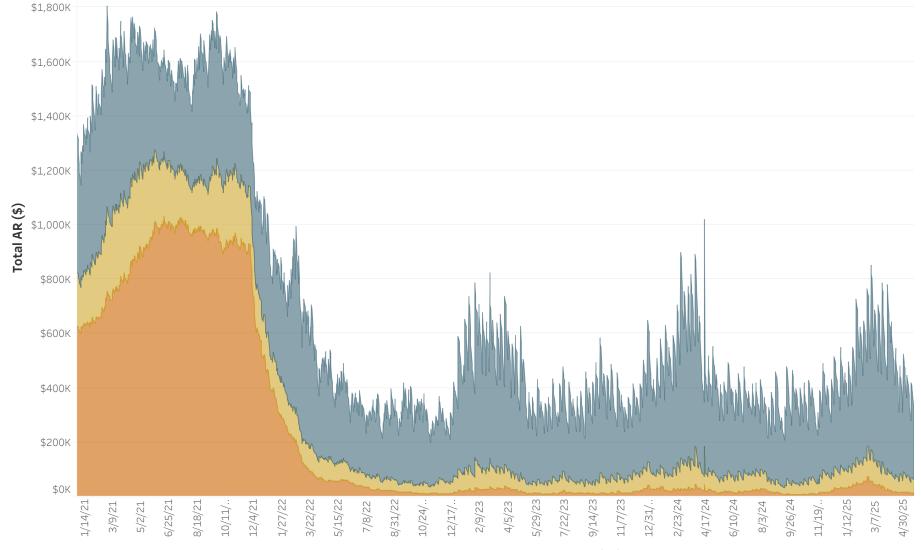

#### All

Dollars Accounts Consumer Class Selection: \$388,344 3,031 30 Days Regular 60 Days 692 \$85,413 Revenue Class Selection: \$139,616 725 90+ Days All \$613,372 Past Due 4,448 Service Status: 54,168 \$6,159,247 Total AR All

#### All

| Consumer Class Selection:        |          | Accounts | Dollars     |
|----------------------------------|----------|----------|-------------|
| Regular                          | 30 Days  | 2,845    | \$359,126   |
| Revenue Class Selection:         | 60 Days  | 567      | \$49,742    |
| All                              | 90+ Days | 139      | \$13,740    |
|                                  | Past Due | 3,551    | \$422,608   |
| <b>Service Status:</b><br>Active | Total AR | 52,142   | \$5,953,718 |

#### Residential

Balance Aging: 30 Days | 60 Days | 90+ Days

Dollars Accounts Consumer Class Selection: \$302,554 2,596 30 Days Regular 60 Days 610 \$79,828 **Revenue Class Selection:** \$132,816 676 90+ Days Residential \$515,197 Past Due 3,882 Service Status: 44,940 \$2,392,436 Total AR All

#### Residential

Balance Aging: 30 Days | 60 Days | 90+ Days

#### Residential

Balance Aging: 30 Days | 60 Days | 90+ Days

| Consumer Class Selection: |          | Accounts | Dollars   |
|---------------------------|----------|----------|-----------|
| Regular                   | 30 Days  | 159      | \$25,328  |
| Revenue Class Selection:  | 60 Days  | 118      | \$31,922  |
| Residential               | 90+ Days | 561      | \$120,287 |
|                           | Past Due | 838      | \$177,538 |
| Service Status:           |          |          |           |
| Inactive                  | Total AR | 1,627    | \$188,657 |