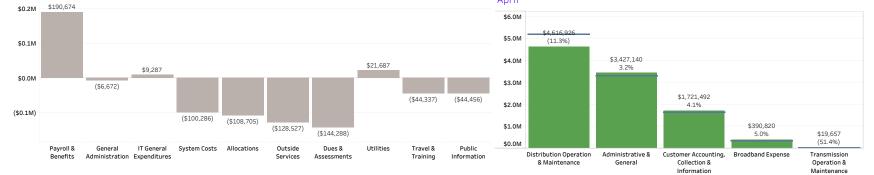

#### 2025 Top 10, YTD O&M Budget Variance by Activity Group Through April

# Gross Capital Expenditures by Group (Actuals)