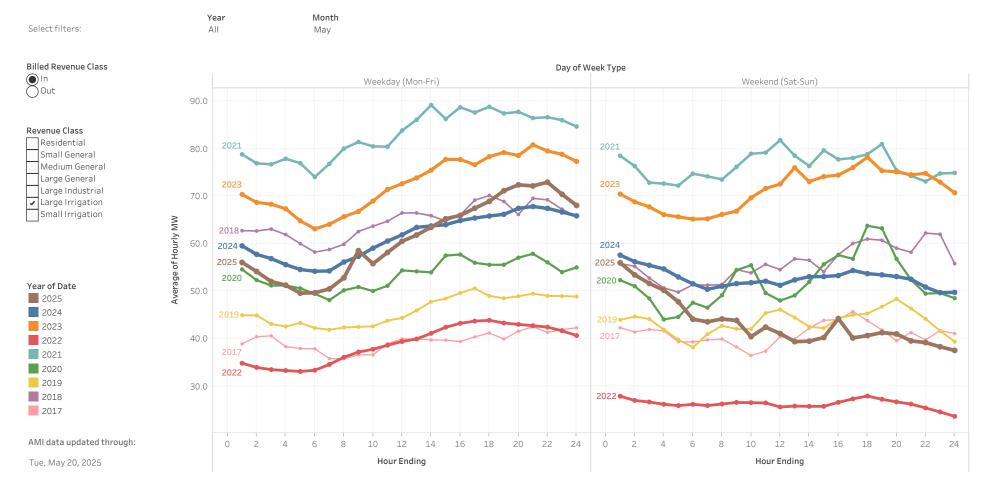

#### By Year for Revenue Class: Large Irrigation in Month: May

### By Year for Revenue Class: Large Irrigation in Month: May