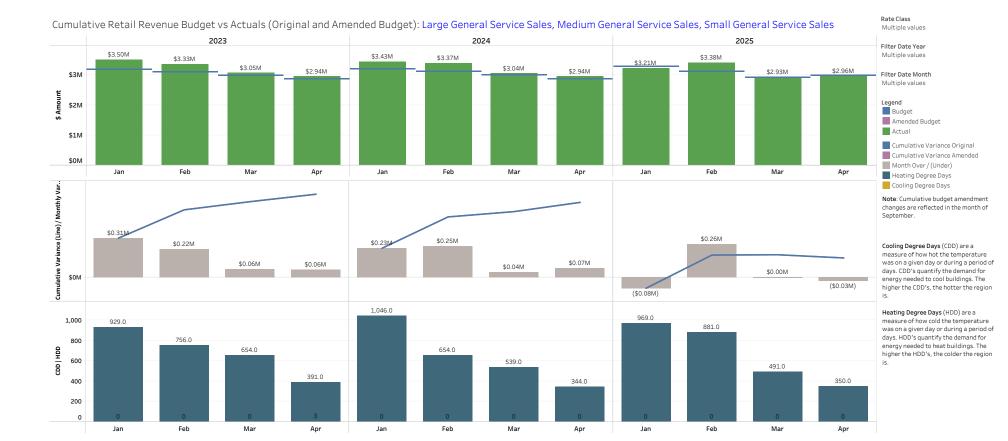

Select Year 2025

Select Month(s)

Jan
Feb
Mar
Apr
May
Jun
Jul
Aug
Sep
Oct
Nov
Dec
Budget

Actuals Amended Budget Original Budget