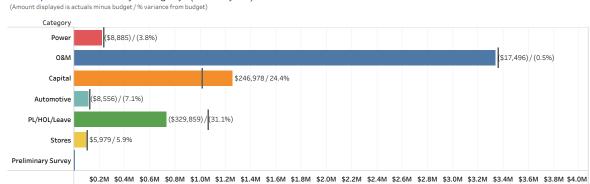

#### YTD April 2025 Labor by Category: (Activity 11) Actuals & Original Budget

| Current Year Actuals | Current Year Budget                                                            | Variance Parameter<br>(year)                                                                                              | Variance %<br>Parameter (Year)                                                                                                                                                                                                                                                                                                                                                                                            | Prior Year Actual<br>(year)                                                                                                                                                                                                                                                                                                                                                                                                                                                                                                                   | PY Var (year)                                                                                                                                                                                                                                                                                                                                                                                                                                                                                                                                                                                                                                                                                                                                                      | PY % Var (year)                                                                                                                                                                                                                                                                                                                                                                                                                                                                                                                                                                                                                                                                                                                                                                                                                                                                    |
|----------------------|--------------------------------------------------------------------------------|---------------------------------------------------------------------------------------------------------------------------|---------------------------------------------------------------------------------------------------------------------------------------------------------------------------------------------------------------------------------------------------------------------------------------------------------------------------------------------------------------------------------------------------------------------------|-----------------------------------------------------------------------------------------------------------------------------------------------------------------------------------------------------------------------------------------------------------------------------------------------------------------------------------------------------------------------------------------------------------------------------------------------------------------------------------------------------------------------------------------------|--------------------------------------------------------------------------------------------------------------------------------------------------------------------------------------------------------------------------------------------------------------------------------------------------------------------------------------------------------------------------------------------------------------------------------------------------------------------------------------------------------------------------------------------------------------------------------------------------------------------------------------------------------------------------------------------------------------------------------------------------------------------|------------------------------------------------------------------------------------------------------------------------------------------------------------------------------------------------------------------------------------------------------------------------------------------------------------------------------------------------------------------------------------------------------------------------------------------------------------------------------------------------------------------------------------------------------------------------------------------------------------------------------------------------------------------------------------------------------------------------------------------------------------------------------------------------------------------------------------------------------------------------------------|
| \$223,503            | \$232,387                                                                      | (\$8,885)                                                                                                                 | (3.8%)                                                                                                                                                                                                                                                                                                                                                                                                                    | \$241,541                                                                                                                                                                                                                                                                                                                                                                                                                                                                                                                                     | (\$18,038)                                                                                                                                                                                                                                                                                                                                                                                                                                                                                                                                                                                                                                                                                                                                                         | (7.5%)                                                                                                                                                                                                                                                                                                                                                                                                                                                                                                                                                                                                                                                                                                                                                                                                                                                                             |
| \$3,336,434          | \$3,353,930                                                                    | (\$17,496)                                                                                                                | (0.5%)                                                                                                                                                                                                                                                                                                                                                                                                                    | \$3,280,632                                                                                                                                                                                                                                                                                                                                                                                                                                                                                                                                   | \$55,802                                                                                                                                                                                                                                                                                                                                                                                                                                                                                                                                                                                                                                                                                                                                                           | 1.7%                                                                                                                                                                                                                                                                                                                                                                                                                                                                                                                                                                                                                                                                                                                                                                                                                                                                               |
| \$1,257,576          | \$1,010,597                                                                    | \$246,978                                                                                                                 | 24.4%                                                                                                                                                                                                                                                                                                                                                                                                                     | \$1,145,571                                                                                                                                                                                                                                                                                                                                                                                                                                                                                                                                   | \$112,004                                                                                                                                                                                                                                                                                                                                                                                                                                                                                                                                                                                                                                                                                                                                                          | 9.8%                                                                                                                                                                                                                                                                                                                                                                                                                                                                                                                                                                                                                                                                                                                                                                                                                                                                               |
| \$111,763            | \$120,319                                                                      | (\$8,556)                                                                                                                 | (7.1%)                                                                                                                                                                                                                                                                                                                                                                                                                    | \$89,388                                                                                                                                                                                                                                                                                                                                                                                                                                                                                                                                      | \$22,375                                                                                                                                                                                                                                                                                                                                                                                                                                                                                                                                                                                                                                                                                                                                                           | 25.0%                                                                                                                                                                                                                                                                                                                                                                                                                                                                                                                                                                                                                                                                                                                                                                                                                                                                              |
| \$730,842            | \$1,060,701                                                                    | (\$329,859)                                                                                                               | (31.1%)                                                                                                                                                                                                                                                                                                                                                                                                                   | \$722,465                                                                                                                                                                                                                                                                                                                                                                                                                                                                                                                                     | \$8,377                                                                                                                                                                                                                                                                                                                                                                                                                                                                                                                                                                                                                                                                                                                                                            | 1.2%                                                                                                                                                                                                                                                                                                                                                                                                                                                                                                                                                                                                                                                                                                                                                                                                                                                                               |
| \$106,956            | \$100,977                                                                      | \$5,979                                                                                                                   | 5.9%                                                                                                                                                                                                                                                                                                                                                                                                                      | \$106,686                                                                                                                                                                                                                                                                                                                                                                                                                                                                                                                                     | \$271                                                                                                                                                                                                                                                                                                                                                                                                                                                                                                                                                                                                                                                                                                                                                              | 0.3%                                                                                                                                                                                                                                                                                                                                                                                                                                                                                                                                                                                                                                                                                                                                                                                                                                                                               |
|                      |                                                                                | \$0                                                                                                                       |                                                                                                                                                                                                                                                                                                                                                                                                                           | (\$433)                                                                                                                                                                                                                                                                                                                                                                                                                                                                                                                                       | \$433                                                                                                                                                                                                                                                                                                                                                                                                                                                                                                                                                                                                                                                                                                                                                              | (100.0%)                                                                                                                                                                                                                                                                                                                                                                                                                                                                                                                                                                                                                                                                                                                                                                                                                                                                           |
| \$5,767,074          | \$5,878,912                                                                    | (\$111,839)                                                                                                               | (12.2%)                                                                                                                                                                                                                                                                                                                                                                                                                   | \$5,585,849                                                                                                                                                                                                                                                                                                                                                                                                                                                                                                                                   | \$181,224                                                                                                                                                                                                                                                                                                                                                                                                                                                                                                                                                                                                                                                                                                                                                          | (69.5%)                                                                                                                                                                                                                                                                                                                                                                                                                                                                                                                                                                                                                                                                                                                                                                                                                                                                            |
|                      | \$223,503<br>\$3,336,434<br>\$1,257,576<br>\$111,763<br>\$730,842<br>\$106,956 | \$3,336,434 \$3,353,930<br>\$1,257,576 \$1,010,597<br>\$111,763 \$120,319<br>\$730,842 \$1,060,701<br>\$106,956 \$100,977 | Current Year Actuals         Current Year Budget         (year)           \$223,503         \$232,387         (\$8,885)           \$3,336,434         \$3,353,930         (\$17,496)           \$1,257,576         \$1,00,597         \$246,978           \$111,763         \$120,319         (\$8,556)           \$73,0842         \$1,060,701         (\$329,859)           \$106,956         \$100,977         \$5,979 | Current Year Actuals         Current Year Budget         (year)         Parameter (Year)           \$223,503         \$232,387         (\$8,885)         (3.8%)           \$3,336,434         \$3,353,930         (\$17,496)         (0.5%)           \$1,257,576         \$1,010,597         \$246,978         24.4%           \$111,763         \$120,319         (\$8,556)         (7.1%)           \$3,336,424         \$1,060,701         (\$329,859)         (31.1%)           \$106,956         \$100,977         \$5,979         5.9% | Current Year Actuals         Current Year Budget         (year)         Parameter (Year)         (year)           \$223,503         \$232,387         (\$8,885)         (3.8%)         \$241,541           \$3,336,434         \$3,353,930         (\$17,496)         (0.5%)         \$3,280,632           \$1,257,576         \$1,010,597         \$246,978         24.4%         \$1,145,571           \$111,763         \$120,319         (\$8,556)         (7.1%)         \$89,388           \$730,842         \$1,060,701         (\$329,859)         (31.1%)         \$722,465           \$106,956         \$100,977         \$5,979         5.9%         \$106,686           \$106,956         \$100,977         \$5,979         \$243,93         \$106,686 | Current Year Actuals         Current Year Budget         (year)         Parameter (Year)         (year)         PY Var (year)           \$223,503         \$232,387         (\$8,885)         (3.8%)         \$241,541         (\$18,038)           \$3,336,434         \$3,353,930         (\$17,496)         (0.5%)         \$3,280,632         \$55,802           \$1,257,576         \$1,010,597         \$246,978         24.4%         \$1,145,571         \$112,004           \$111,763         \$120,319         (\$8,556)         (7.1%)         \$89,388         \$22,375           \$730,842         \$1,00,0701         (\$329,859)         (31.1%)         \$722,465         \$8,377           \$106,956         \$100,977         \$5,979         5.9%         \$106,686         \$271           \$10         \$10,977         \$5,979         \$13,08         \$433 |