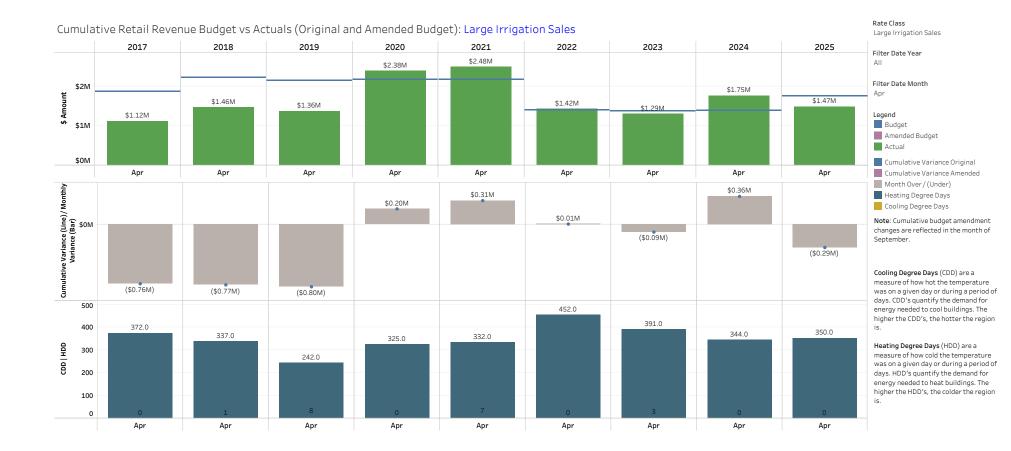

#### By Year for Revenue Class: Large Irrigation in Month: May

### By Year for Revenue Class: Large Irrigation in Month: May