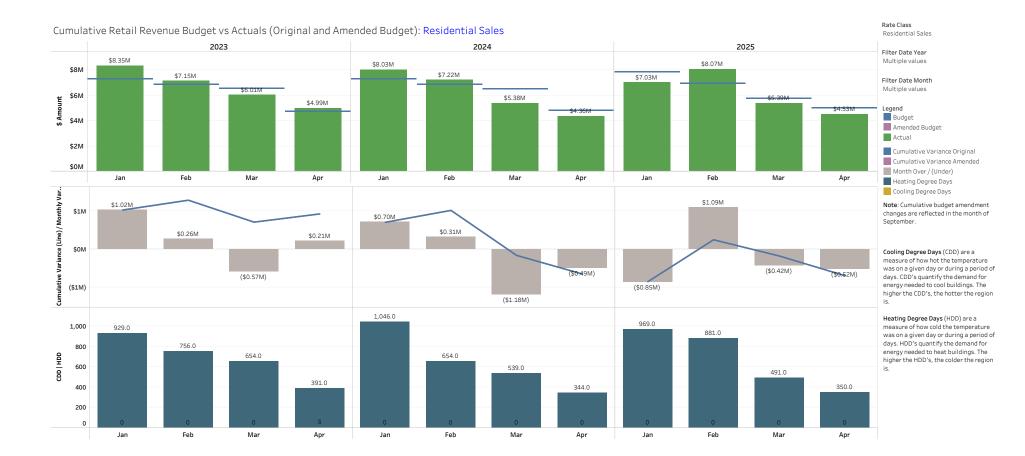

Select Year 2025

Select Month(s)

Jan
Feb
Mar
Apr
May
Jun
Jul
Aug
Sep
Oct
Nov
Dec
Budget

Actuals Amended Budget Original Budget