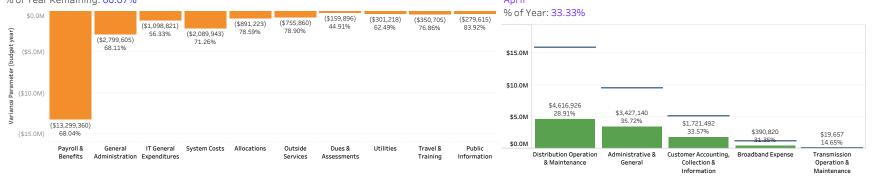

#### 2025 Top 10, YTD O&M Budget Variance by Activity Group Through April

#### 2025 YTD O&M Actuals & Original Budget by Financial Statement Group Through April

Enter Year

# 2025 Top 10 YTD 0&M Actuals & Original Budget by Activity Group Through April % of Year: 33.33%

Budget
YTD Actuals
Remaining Budget

Enter Year

2025

2025 YTD O&M Actuals & Original Budget by Financial Statement Group Through April