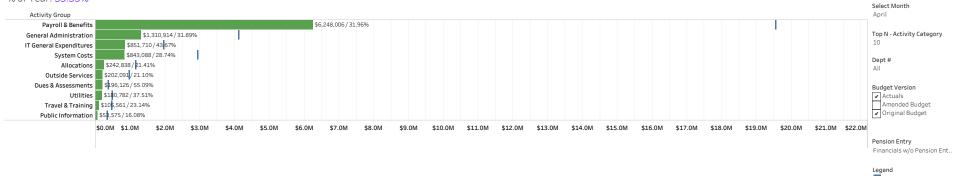

#### 2025 Top 10 YTD O&M Actuals & Original Budget by Activity Group Through April

Legend YTD Budget YTD Actuals

YTD Over/(Under)

# 2025 Top 10 YTD 0&M Actuals & Original Budget by Activity Group Through April % of Year: 33.33%

Budget
YTD Actuals
Remaining Budget

Enter Year

2025

2025 YTD O&M Actuals & Original Budget by Financial Statement Group Through April