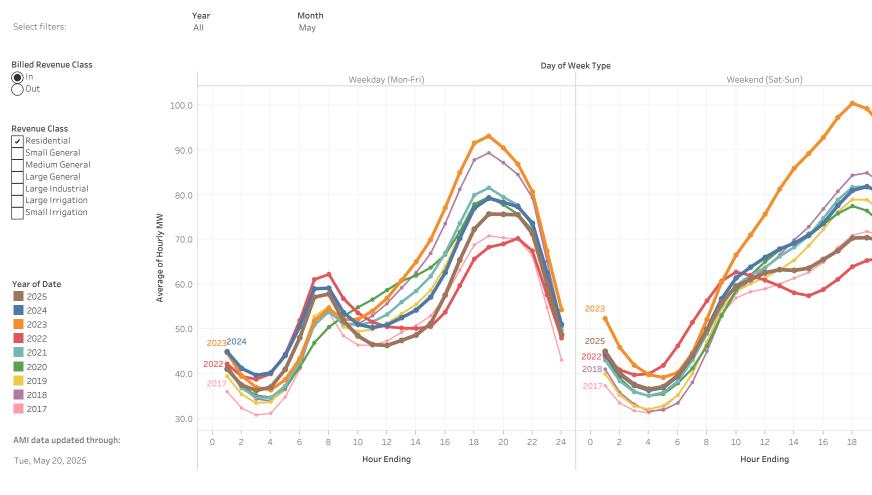

#### By Year for Revenue Class: Residential in Month: May

20

22

24

By Year for Revenue Class: Small General, Medium General, Large General in Month: May

### By Year for Revenue Class: **Residential** in Month: **May**