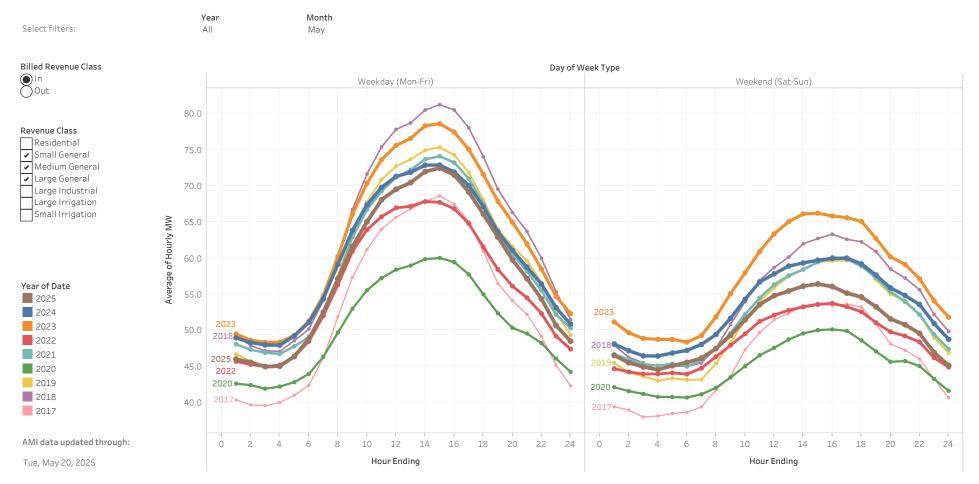

#### By Year for Revenue Class: Residential in Month: May

20

22

24

By Year for Revenue Class: Small General, Medium General, Large General in Month: May

### By Year for Revenue Class: Small General, Medium General, Large General in Month: May