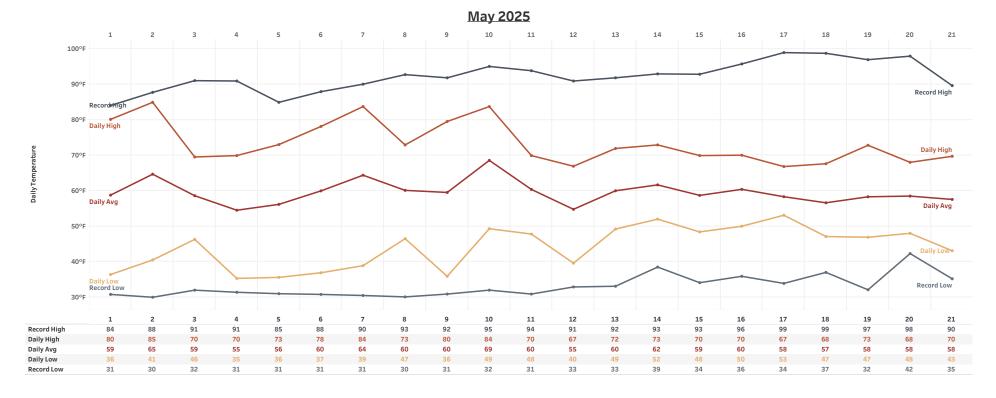

### Daily Temperature by Month

Month, Year May 2025

Daily temperatures at Tri-Cities Airport (KPSC) with records since January 2000.