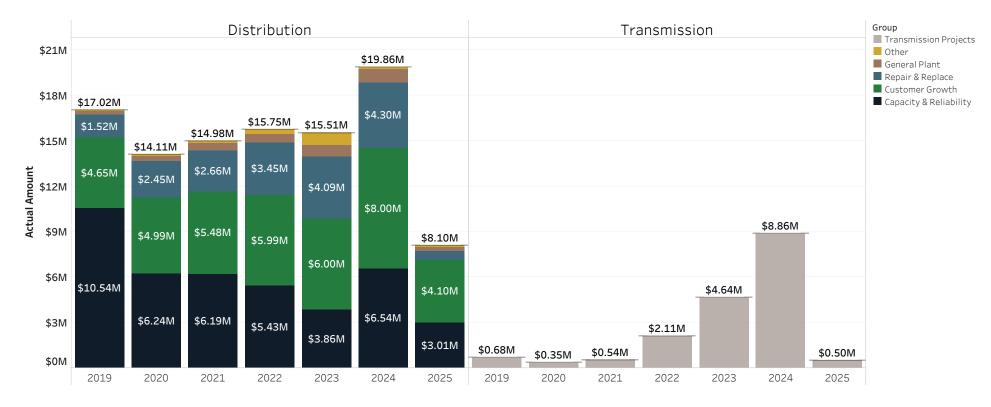

| Repair & Replace       | \$595,860     | \$3,718,451   | 16.02%      |
| Broadband              | Broadband              | \$176,000     | \$1,417,038   | 12.42%      |
| General Plant          | General Plant          | \$158,952     | \$1,333,792   | 11.92%      |
| Information Technology | Information Technology | \$649,795     | \$3,968,413   | 16.37%      |
| Other                  | Other                  | \$0           |               |             |
| Grand Total            |                        | \$9,310,862   | \$30,953,434  | 30.08%      |

Select Year 2025

Select Month(s)

Jan
Feb
Mar
Apr
May
Jun
Jul
Aug
Sep
Oct
Nov
Dec
Budget

Actuals Amended Budget Original Budget

#### Pension Entry

Financials w/o Pension Entry





# Gross Capital Expenditures by Group (Actuals)



#### YTD April 2025 Labor by Category: (Activity 11) Actuals & Original Budget

| Current Year Actuals | Current Year Budget                                                            | Variance Parameter<br>(year)                                                                                              | Variance %<br>Parameter (Year)                                                                                                                                                                                                                                                                                                                                                                                            | Prior Year Actual<br>(year)