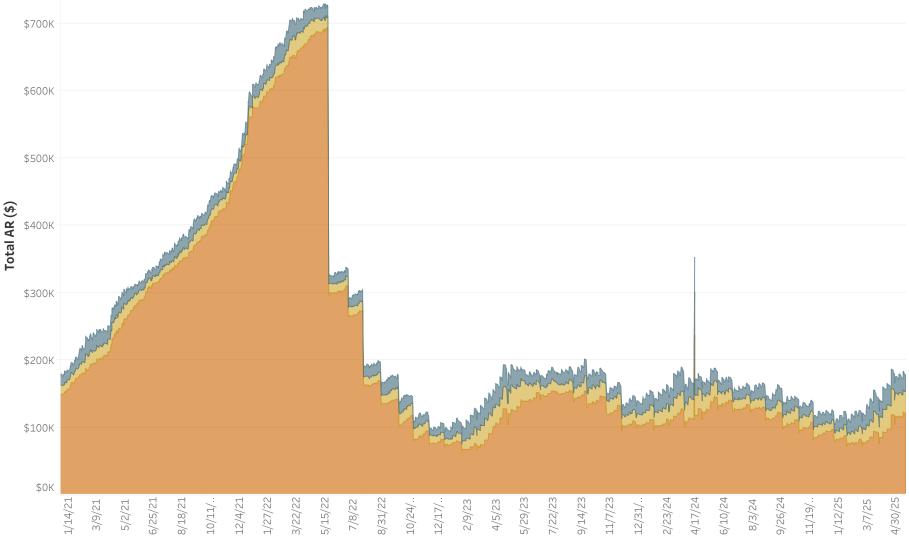

#### All

Dollars Accounts Consumer Class Selection: \$388,344 3,031 30 Days Regular 60 Days 692 \$85,413 Revenue Class Selection: \$139,616 725 90+ Days All \$613,372 Past Due 4,448 Service Status: 54,168 \$6,159,247 Total AR All

#### All

| Consumer Class Selection:        |          | Accounts | Dollars     |
|----------------------------------|----------|----------|-------------|
| Regular                          | 30 Days  | 2,845    | \$359,126   |
| Revenue Class Selection:         | 60 Days  | 567      | \$49,742    |
| All                              | 90+ Days | 139      | \$13,740    |
|                                  | Past Due | 3,551    | \$422,608   |
| <b>Service Status:</b><br>Active | Total AR | 52,142   | \$5,953,718 |

#### Residential

Balance Aging: 30 Days | 60 Days | 90+ Days

Dollars Accounts Consumer Class Selection: \$302,554 2,596 30 Days Regular 60 Days 610 \$79,828 **Revenue Class Selection:** \$132,816 676 90+ Days Residential \$515,197 Past Due 3,882 Service Status: 44,940 \$2,392,436 Total AR All

#### Residential

Balance Aging: 30 Days | 60 Days | 90+ Days

#### Residential

Balance Aging: 30 Days | 60 Days | 90+ Days

| Consumer Class Selection: |          | Accounts | Dollars   |
|---------------------------|----------|----------|-----------|
| Regular                   | 30 Days  | 159      | \$25,328  |
| Revenue Class Selection:  | 60 Days  | 118      | \$31,922  |
| Residential               | 90+ Days | 561      | \$120,287 |
|                           | Past Due | 838      | \$177,538 |
| Service Status:           |          |          |           |
| Inactive                  | Total AR | 1,627    | \$188,657 |