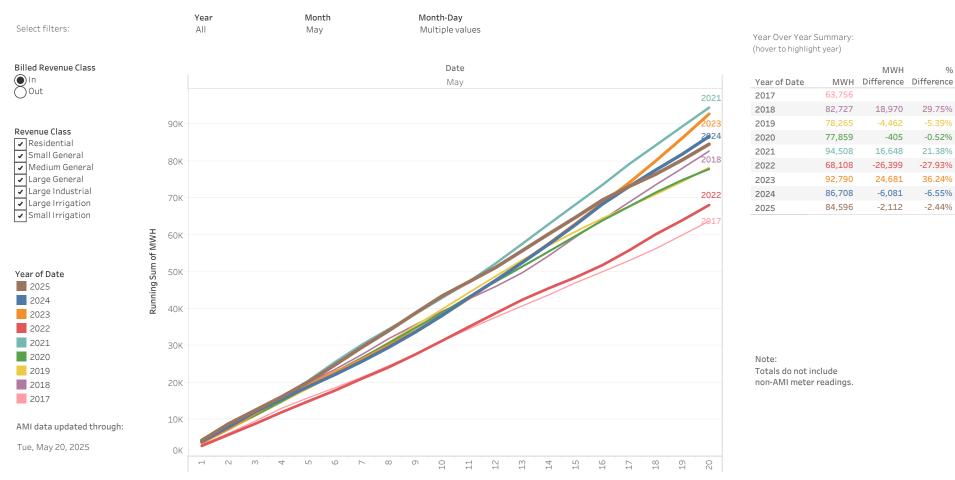

\$106,686         \$271           \$10         \$10,977         \$5,979         \$13,08         \$433 |

#### YTD April 2025 Labor by Category: (Activity 11)



Activity YTD April 2025 Budget: (Activity 11) 11 PL/HOL/Leave Power Enter Year 18.0% 2025 Select Month Stores April 1.7% utomotive Category 2.0% Power 0&M Capital Automotive 0&M PL/HOL/Leave Capital 57.1% Stores 17.2% Preliminary Survey Budget Version Actuals Amended Budget ✓ Original Budget







#### By Year for Revenue Class: All in Month: May





#### By Year for Revenue Class: Residential in Month: May



20

22

24

By Year for Revenue Class: Small General, Medium General, Large General in Month: May



#### By Year for Revenue Class: Large Irrigation in Month: May



#### By Year for Revenue Class: All in Month: May



### By Year for Revenue Class: **Residential** in Month: **May**



### By Year for Revenue Class: Small General, Medium General, Large General in Month: May



### By Year for Revenue Class: Large Irrigation in Month: May



#### All





Dollars Accounts Consumer Class Selection: \$388,344 3,031 30 Days Regular 60 Days 692 \$85,413 Revenue Class Selection: \$139,616 725 90+ Days All \$613,372 Past Due 4,448 Service Status: 54,168 \$6,159,247 Total AR All

#### All



| Consumer Class Selection:        |          | Accounts | Dollars     |
|----------------------------------|----------|----------|-------------|
| Regular                          | 30 Days  | 2,845    | \$359,126   |
| Revenue Class Selection:         | 60 Days  | 567      | \$49,742    |
| All