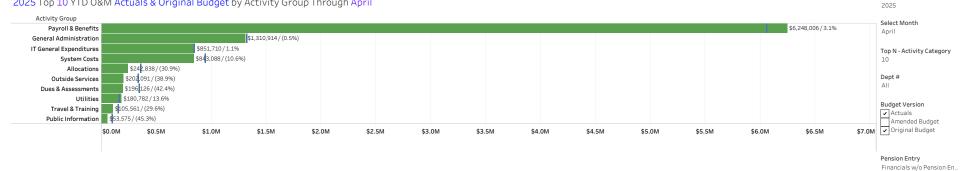

#### 2025 Top 10 YTD O&M Actuals & Original Budget by Activity Group Through April

Legend YTD Budget YTD Actuals

YTD Over/(Under)

# 2025 Top 10 YTD 0&M Actuals & Original Budget by Activity Group Through April % of Year: 33.33%

Budget
YTD Actuals
Remaining Budget

Enter Year

2025

2025 YTD O&M Actuals & Original Budget by Financial Statement Group Through April