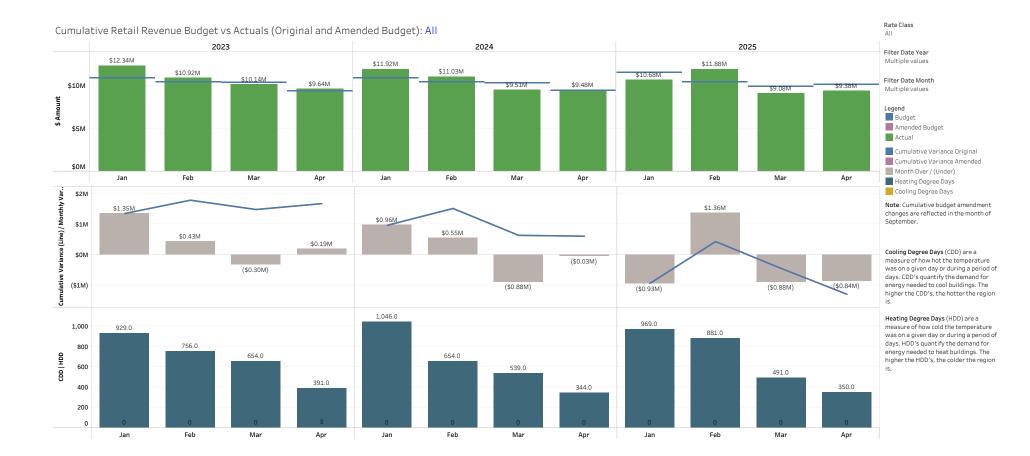

Select Year 2025

Select Month(s)

Jan
Feb
Mar
Apr
May
Jun
Jul
Aug
Sep
Oct
Nov
Dec
Budget

Actuals Amended Budget Original Budget