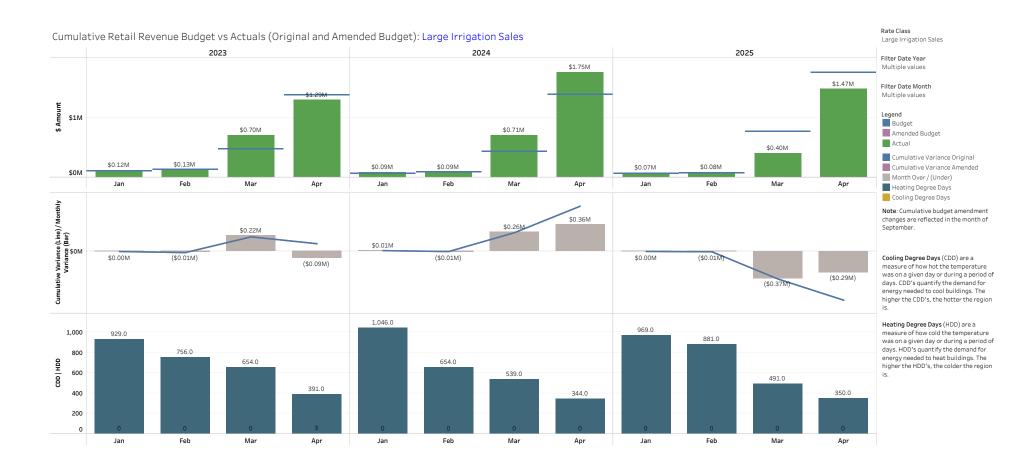

Select Year 2025

Select Month(s)

Jan
Feb
Mar
Apr
May
Jun
Jul
Aug
Sep
Oct
Nov
Dec
Budget

Actuals Amended Budget Original Budget