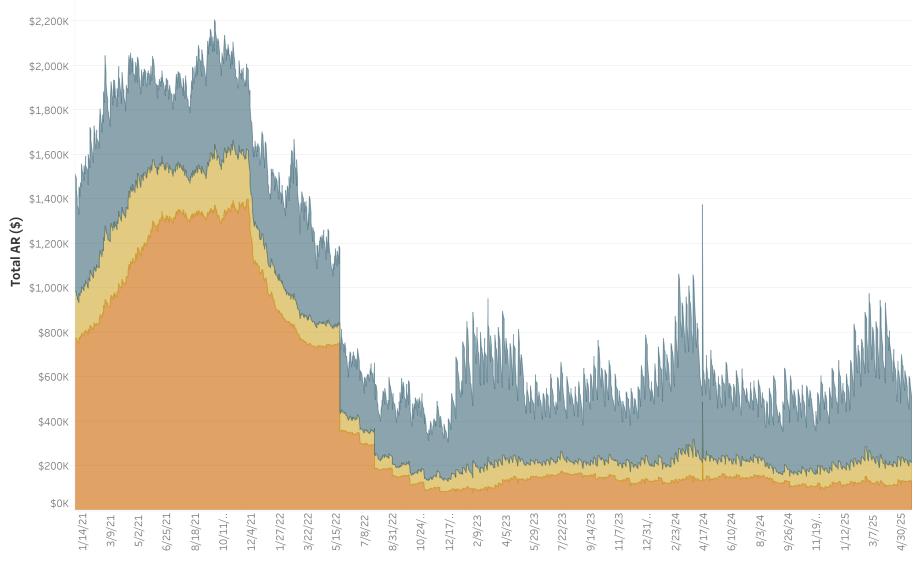

#### Residential

Balance Aging: 30 Days | 60 Days | 90+ Days

Dollars Accounts Consumer Class Selection: \$302,554 2,596 30 Days Regular 60 Days 610 \$79,828 **Revenue Class Selection:** \$132,816 676 90+ Days Residential \$515,197 Past Due 3,882 Service Status: 44,940 \$2,392,436 Total AR All

#### Residential

Balance Aging: 30 Days | 60 Days | 90+ Days

#### Residential

Balance Aging: 30 Days | 60 Days | 90+ Days

| Consumer Class Selection: |          | Accounts | Dollars   |
|---------------------------|----------|----------|-----------|
| Regular                   | 30 Days  | 159      | \$25,328  |
| Revenue Class Selection:  | 60 Days  | 118      | \$31,922  |
| Residential               | 90+ Days | 561      | \$120,287 |
|                           | Past Due | 838      | \$177,538 |
| Service Status:           |          |          |           |
| Inactive                  | Total AR | 1,627    | \$188,657 |