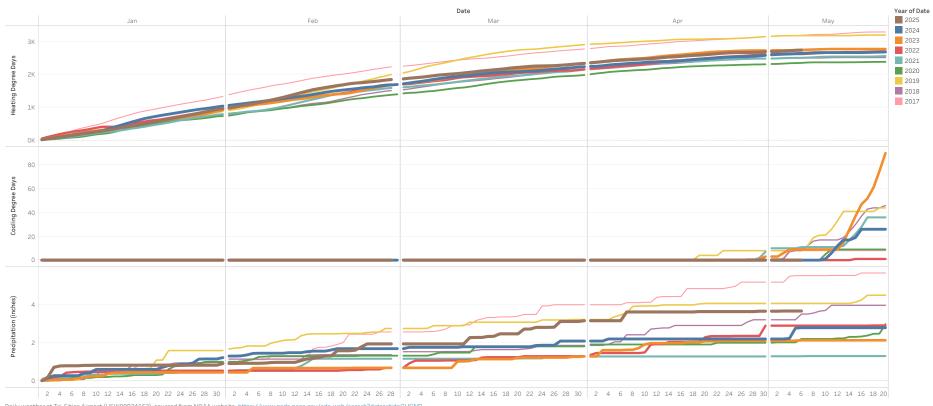

#### Cumulative Daily Weather by Year

Daily weather at Tri-Cities Airport (USW00024163), sourced from NOAA website, https://www.ncdc.noaa.gov/cdo-web/search?datasetid=GHCND