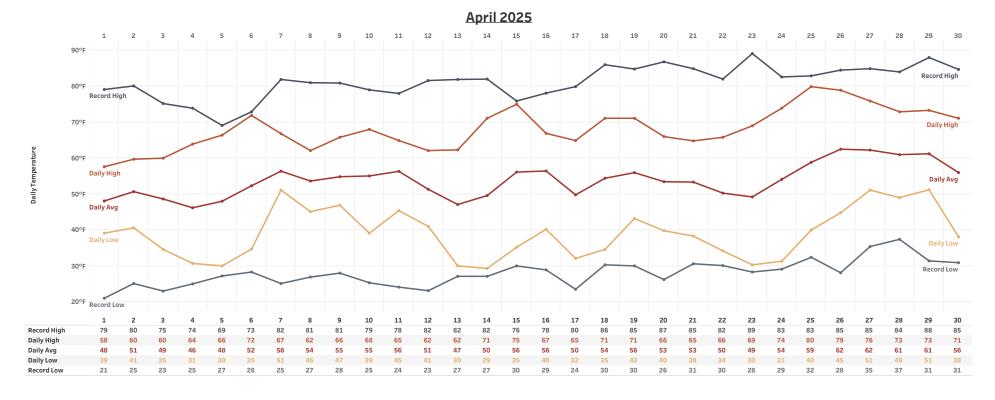

### Daily Temperature by Month

Month, Year April 2025

Daily temperatures at Tri-Cities Airport (KPSC) with records since January 2000.