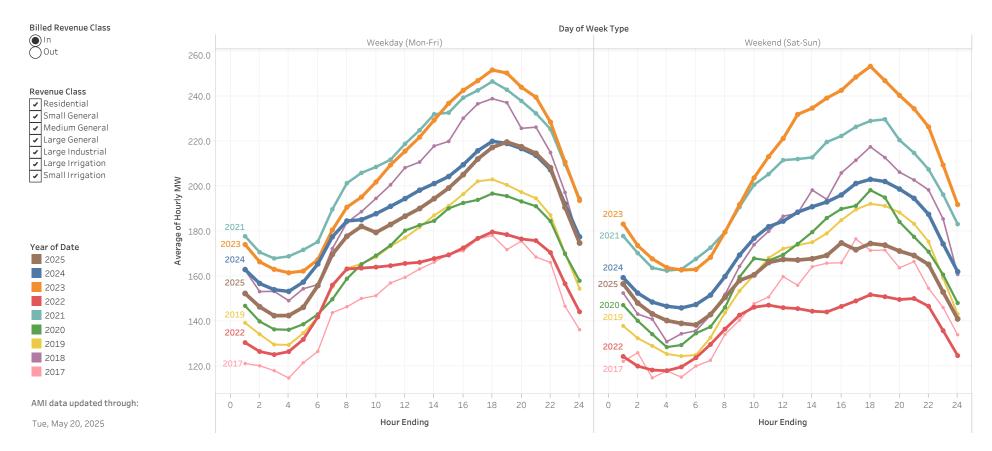

\$111,763         \$120,319         (\$8,556)         (7.1%)         \$89,388         \$22,375           \$730,842         \$1,00,0701         (\$329,859)         (31.1%)         \$722,465         \$8,377           \$106,956         \$100,977         \$5,979         5.9%         \$106,686         \$271           \$10         \$10,977         \$5,979         \$13,08         \$433 |

#### YTD April 2025 Labor by Category: (Activity 11)



Activity YTD April 2025 Budget: (Activity 11) 11 PL/HOL/Leave Power Enter Year 18.0% 2025 Select Month Stores April 1.7% utomotive Category 2.0% Power 0&M Capital Automotive 0&M PL/HOL/Leave Capital 57.1% Stores 17.2% Preliminary Survey Budget Version Actuals Amended Budget ✓ Original Budget







#### By Year for Revenue Class: All in Month: May





#### By Year for Revenue Class: Residential in Month: May



20

22

24

By Year for Revenue Class: Small General, Medium General, Large General in Month: May



#### By Year for Revenue Class: Large Irrigation in Month: May



#### By Year for Revenue Class: All in Month: May



### By Year for Revenue Class: **Residential** in Month: **May**



### By Year for Revenue Class: Small General, Medium General, Large General in Month: May



### By Year for Revenue Class: Large Irrigation in Month: May



#### All





Dollars Accounts Consumer Class Selection: \$388,344 3,031 30 Days Regular 60 Days 692 \$85,413 Revenue Class Selection: \$139,616 725 90+ Days All \$613,372 Past Due 4,448 Service Status: 54,168 \$6,159,247 Total AR All

#### All



| Consumer Class Selection:        |