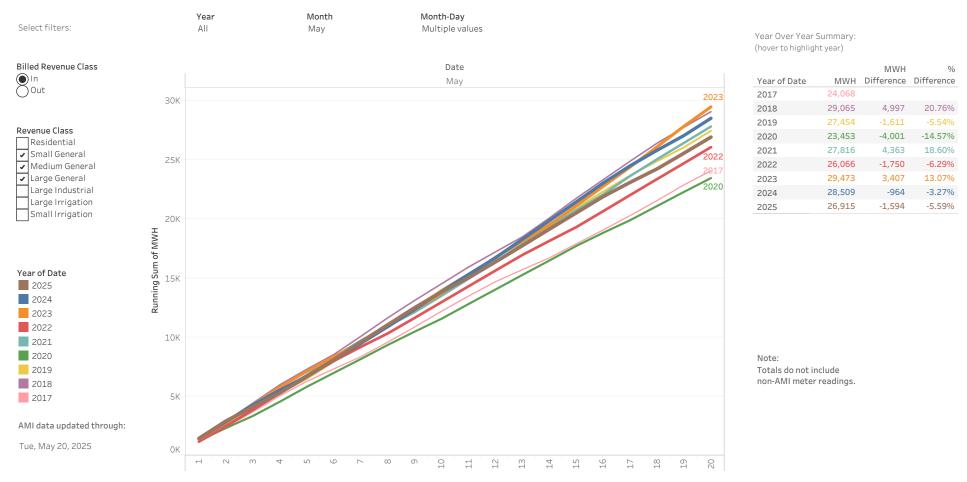

### By Year for Revenue Class: Small General, Medium General, Large General in Month: May