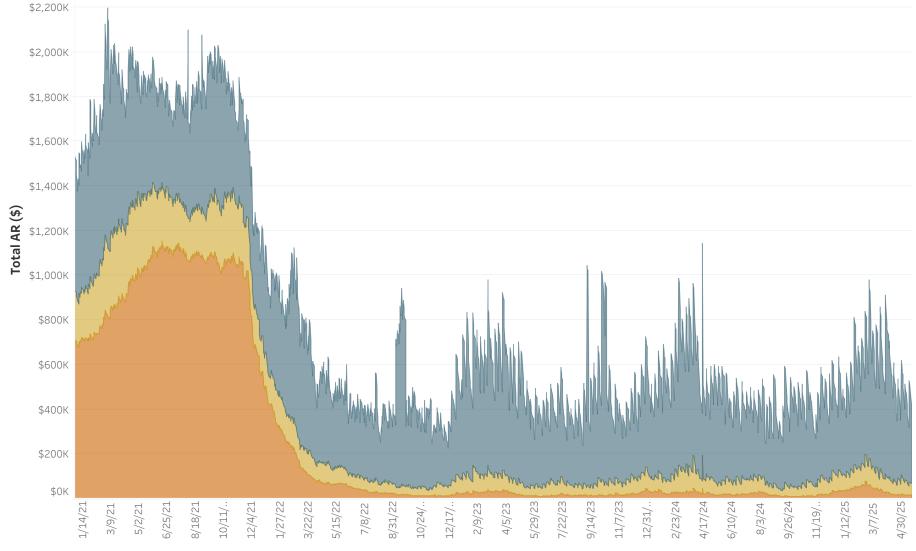

#### All

Dollars Accounts Consumer Class Selection: \$388,344 3,031 30 Days Regular 60 Days 692 \$85,413 Revenue Class Selection: \$139,616 725 90+ Days All \$613,372 Past Due 4,448 Service Status: 54,168 \$6,159,247 Total AR All

#### All

| Consumer Class Selection:        |          | Accounts | Dollars     |
|----------------------------------|----------|----------|-------------|
| Regular                          | 30 Days  | 2,845    | \$359,126   |
| Revenue Class Selection:         | 60 Days  | 567      | \$49,742    |
| All                              | 90+ Days | 139      | \$13,740    |
|                                  | Past Due | 3,551    | \$422,608   |
| <b>Service Status:</b><br>Active | Total AR | 52,142   | \$5,953,718 |