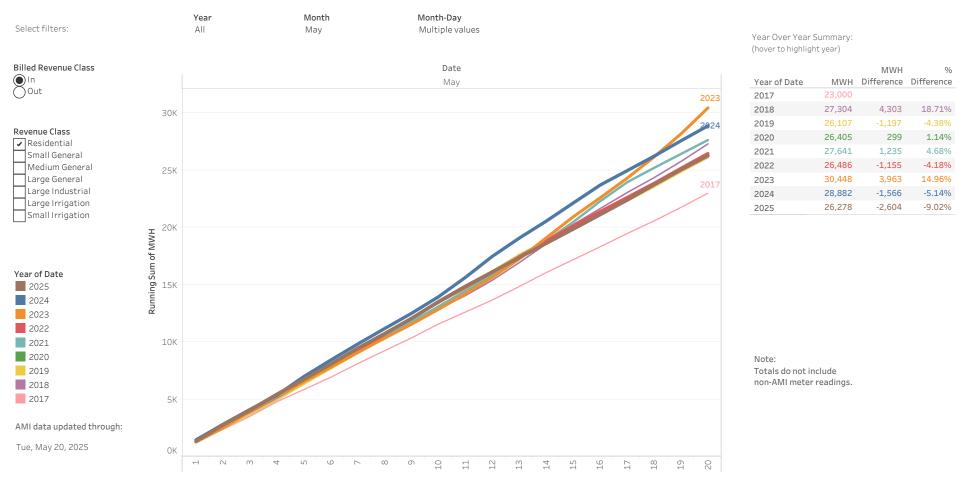

#### By Year for Revenue Class: Residential in Month: May

20

22

24

By Year for Revenue Class: Small General, Medium General, Large General in Month: May

### By Year for Revenue Class: **Residential** in Month: **May**