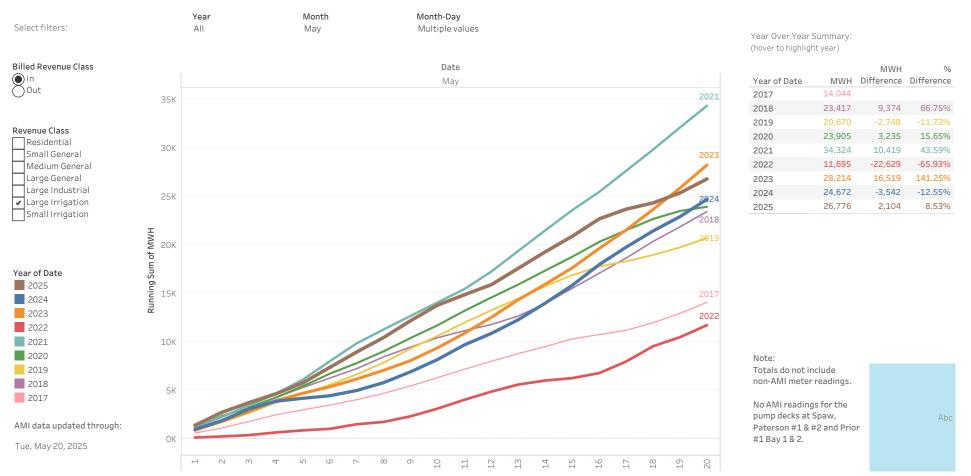

#### By Year for Revenue Class: Large Irrigation in Month: May

### By Year for Revenue Class: Large Irrigation in Month: May