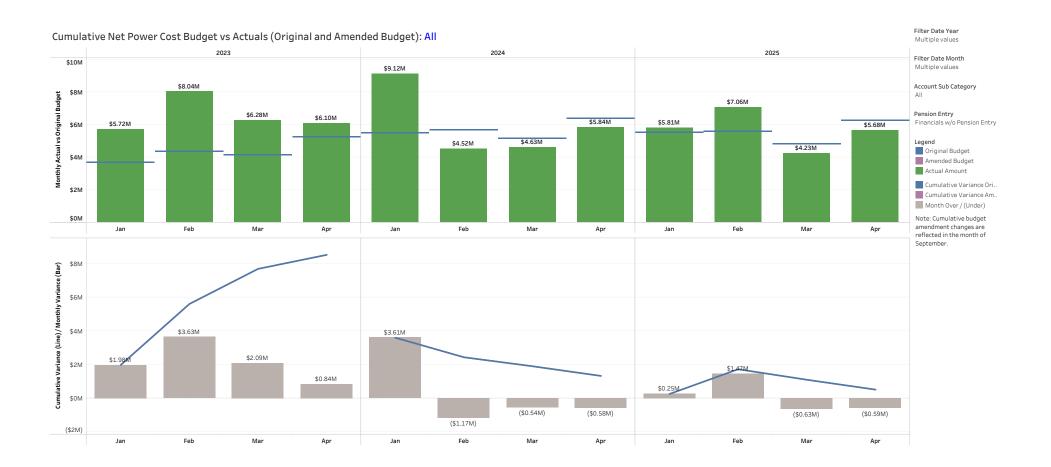

#### Cumulative Daily Weather by Year



Daily weather at Tri-Cities Airport (USW00024163), sourced from NOAA website, https://www.ncdc.noaa.gov/cdo-web/search?datasetid=GHCND

### Daily Temperature by Month

Month, Year April 2025

Daily temperatures at Tri-Cities Airport (KPSC) with records since January 2000.



### Daily Temperature by Month

Month, Year May 2025

Daily temperatures at Tri-Cities Airport (KPSC) with records since January 2000.







#### 2025 Top 10 YTD O&M Actuals & Original Budget by Activity Group Through April



Legend YTD Budget YTD Actuals

YTD Over/(Under)

#### 2025 Top 10, YTD O&M Budget Variance by Activity Group Through April

#### 2025 YTD O&M Actuals & Original Budget by Financial Statement Group Through April



Enter Year

# 2025 Top 10 YTD 0&M Actuals & Original Budget by Activity Group Through April % of Year: 33.33%



Budget
YTD Actuals
Remaining Budget

Enter Year

2025



2025 YTD O&M Actuals & Original Budget by Financial Statement Group Through April



# Capital Drill Down with 2025 Actuals & Original Budget % of Year: 33.3%

| Category               | Group                  | Actual Amount | Budget Amount | % of Budget |
|------------------------|------------------------|---------------|-