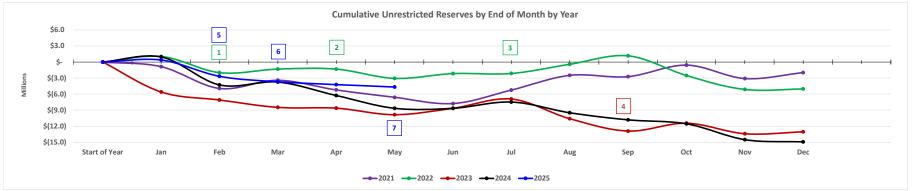

### **Unrestricted Reserves and Days Cash on Hand (DCOH)**

Note: Any money disbursed for a bid guarantee, received from the Climate Commitment Act auction proceeds, or received from issuing bonds was removed for comparison purposes (i.e. 2023 bond issue).

#### Other Notable Information:

Weather can play a major factor with customer loads (retail revenue) that can ultimately increase or decrease the District's Unrestricted Reserves.

- 1. (2022 February) Adjusted balance down ~\$6.3 million for January BPA invoices that were paid in March due to timing of when the invoices were issued. These invoices are typically paid in February.
- 2. (2022 April) Adjusted balance down ~\$5.7 million for March BPA invoices that were paid in May due to timing of when the invoices were issued. These invoices are typically paid in April.
- 3. (2022 July) Adjusted balance down ~\$4.3 million for June BPA Power invoice that was paid in August due to timing of when the invoice was issued. This invoice is typically paid in July.
- 4. (2023 September) Adjusted balance down ~\$5.3 million for August BPA power and transmission invoices that were paid in October due to timing of when the invoice was issued. These invoice would typically pay in September.
- 5. (2025 February) Adjusted balance down ~\$5.3 million for January BPA Invoices that were paid in March due to timing of when the invoices were issued. These invoices are typically paid in February.
- 6. (2025 March) Adjusted balance down ~\$6.5 million for February BPA Invoices that were paid in April due to timing of when the invoices were issued. These invoices are typically paid in March.
- 7. (2025 May) Adjusted balance down ~5.4 million for April BPA Invoices that were paid in June due to timing of when the invoices were issued. These invoices are typically paid in May.