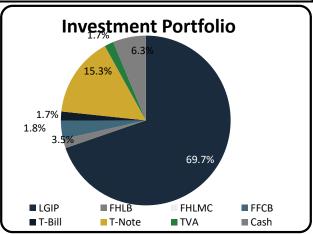

## **CASH & INVESTMENTS SUMMARY**

as of May 31, 2025

| Average Days to Maturity                | 86      | Investments see below*   | 13,721,082    |
|-----------------------------------------|---------|--------------------------|---------------|
|                                         |         | LGIP**                   | 39,851,981    |
| Average Weighted Yield                  | 4.278%  | TOTAL INVESTMENTS        | 53,573,062    |
|                                         |         | CASH                     | 3,587,111     |
| * Held in custody at Principal Financia | l Group | TOTAL CASH & INVESTMENTS | \$ 57,160,173 |
| ** Local Government Investment Pool     |         | _                        |               |