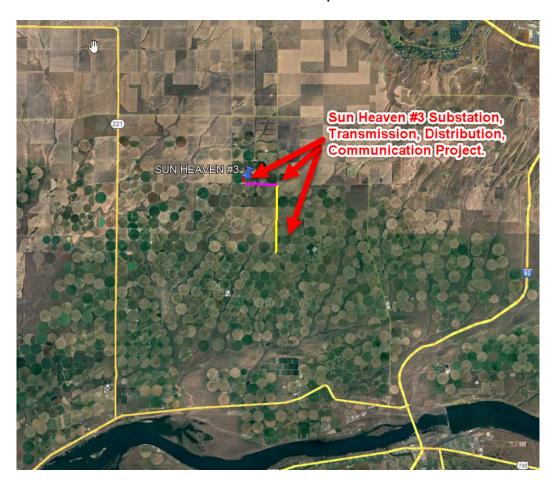

### 8. Business Agenda

| a. | Sunset Rd to Dallas Sub Transmission Line – Reapproving WO# 503229 – E. Edwards                                                  | pg.158 |
|----|----------------------------------------------------------------------------------------------------------------------------------|--------|
| b. | Contract Award Recommendation to McWane, Inc Sunset-Dallas T-Line<br>Ductile Iron Poles – Bid Package #25-21-03 – E. Edwards     | pg.161 |
| c. | Sun Heaven Project Work Order Authorizations #25-21-15 – E. Edwards                                                              | pg.171 |
| d. | Contract Award Recommendation to Virginia Transformer Corporation – 2025 Power Transformers – Bid Package #25-21-03 – E. Edwards | pg.174 |
| e. | Contract Award Recommendation to Anixter, Inc. – #795 ACSR, Drake Conductor, 26/7 Str. – Bid Package #25-21-09 – E. Edwards      | pg.188 |
| f. | Sun Heaven Farms LLC Developer & Loan Agreement - Contract #25-21-15 – E. Edwards                                                | pg.194 |
| g. | Spring State of the System Presentation – E. Edwards and S. Hunter                                                               | pg.205 |