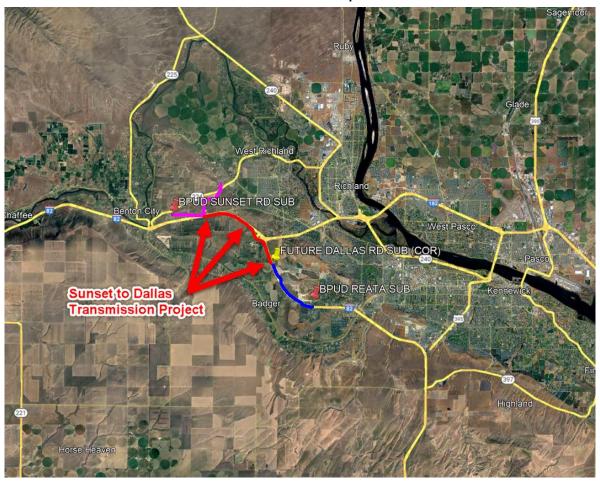

### 8. Business Agenda

| a. | Sunset Rd to Dallas Sub Transmission Line – Reapproving WO# 503229 – E. Edwards                                                  | pg.158 |
|----|----------------------------------------------------------------------------------------------------------------------------------|--------|
| b. | Contract Award Recommendation to McWane, Inc Sunset-Dallas T-Line<br>Ductile Iron Poles – Bid Package #25-21-03 – E. Edwards     | pg.161 |
| c. | Sun Heaven Project Work Order Authorizations #25-21-15 – E. Edwards                                                              | pg.171 |
| d. | Contract Award Recommendation to Virginia Transformer Corporation – 2025 Power Transformers – Bid Package #25-21-03 – E. Edwards | pg.174 |
| e. | Contract Award Recommendation to Anixter, Inc. – #795 ACSR, Drake Conductor, 26/7 Str. – Bid Package #25-21-09 – E. Edwards      | pg.188 |
| f. | Sun Heaven Farms LLC Developer & Loan Agreement - Contract #25-21-15 – E. Edwards                                                | pg.194 |
| g. | Spring State of the System Presentation – E. Edwards and S. Hunter                                                               | pg.205 |