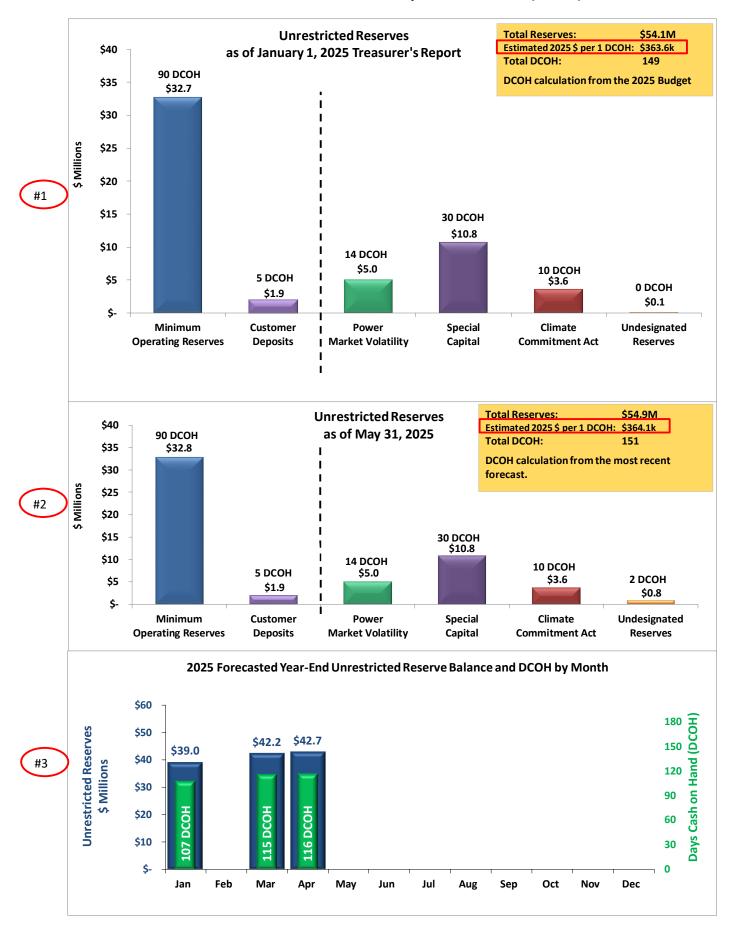

### **Unrestricted Reserves and Days Cash on Hand (DCOH)**

Note: Any money disbursed for a bid guarantee, received from the Climate Commitment Act auction proceeds, or received from issuing bonds was removed for comparison purposes (i.e. 2023 bond issue).

#### Other Notable Information:

Weather can play a major factor with customer loads (retail revenue) that can ultimately increase or decrease the District's Unrestricted Reserves.

- 1. (2022 February) Adjusted balance down ~\$6.3 million for January BPA invoices that were paid in March due to timing of when the invoices were issued. These invoices are typically paid in February.
- 2. (2022 April) Adjusted balance down ~\$5.7 million for March BPA invoices that were paid in May due to timing of when the invoices were issued. These invoices are typically paid in April.
- 3. (2022 July) Adjusted balance down ~\$4.3 million for June BPA Power invoice that was paid in August due to timing of when the invoice was issued. This invoice is typically paid in July.
- 4. (2023 September) Adjusted balance down ~\$5.3 million for August BPA power and transmission invoices that were paid in October due to timing of when the invoice was issued. These invoice would typically pay in September.
- 5. (2025 February) Adjusted balance down ~\$5.3 million for January BPA Invoices that were paid in March due to timing of when the invoices were issued. These invoices are typically paid in February.
- 6. (2025 March) Adjusted balance down ~\$6.5 million for February BPA Invoices that were paid in April due to timing of when the invoices were issued. These invoices are typically paid in March.
- 7. (2025 May) Adjusted balance down ~5.4 million for April BPA Invoices that were paid in June due to timing of when the invoices were issued. These invoices are typically paid in May.