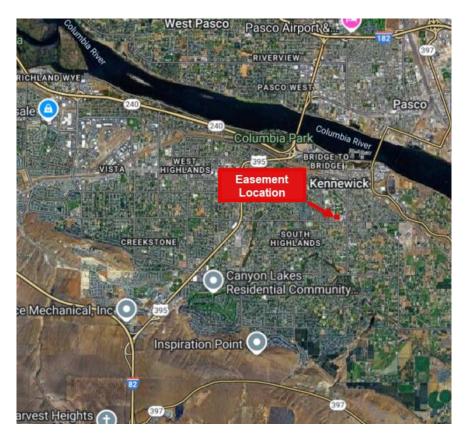

| m. | Contract Award Recommendation to DJ's Electrical, Inc. – Hedges Substation |        |
|----|----------------------------------------------------------------------------|--------|
|    | Yard Expansion – Bid Package #25-21-12                                     | pg.152 |
|    |                                                                            |        |