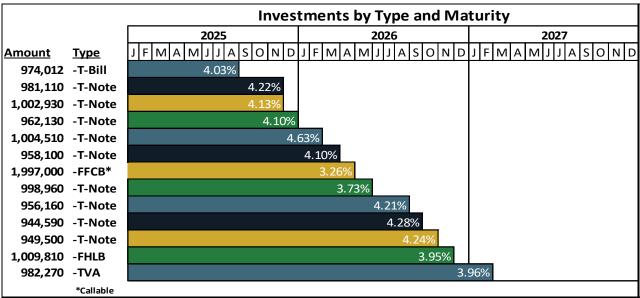

## **CASH & INVESTMENTS SUMMARY**

as of May 31, 2025

| Average Days to Maturity                | 86      | Investments see below*   | 13,721,082    |
|-----------------------------------------|---------|--------------------------|---------------|
|                                         |         | LGIP**                   | 39,851,981    |
| Average Weighted Yield                  | 4.278%  | TOTAL INVESTMENTS        | 53,573,062    |
|                                         |         | CASH                     | 3,587,111     |
| * Held in custody at Principal Financia | l Group | TOTAL CASH & INVESTMENTS | \$ 57,160,173 |
| ** Local Government Investment Pool     |         | _                        |               |