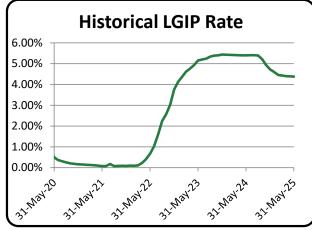

## **CASH & INVESTMENTS SUMMARY**

as of May 31, 2025

| Average Days to Maturity                | 86      | Investments see below*   | 13,721,082    |
|-----------------------------------------|---------|--------------------------|---------------|
|                                         |         | LGIP**                   | 39,851,981    |
| Average Weighted Yield                  | 4.278%  | TOTAL INVESTMENTS        | 53,573,062    |
|                                         |         | CASH                     | 3,587,111     |
| * Held in custody at Principal Financia | l Group | TOTAL CASH & INVESTMENTS | \$ 57,160,173 |
| ** Local Government Investment Pool     |         | _                        |               |