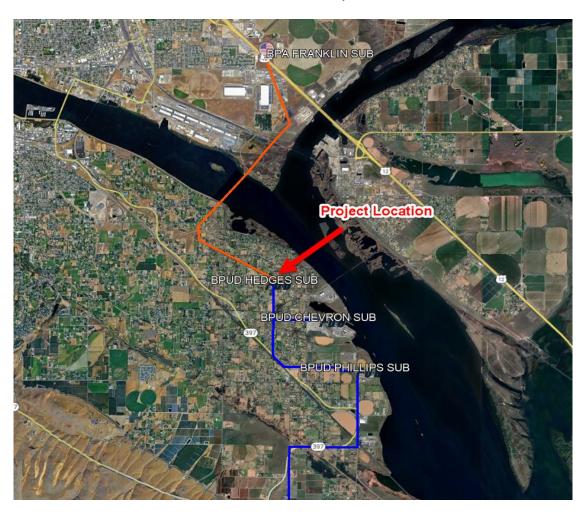

ges, and Phillips substations.

#### **Fiscal Impact**

The 2025 budget includes \$196,972 for this project. The estimated project cost is \$293,740, a budget amendment will be required. \$153,702 will be reimbursed over a period of not more than 20 years to the district via the BPA's Transmission Credit mechanism.

## Projects to be Presented at the Benton PUD

## Commission Meeting On

June 24<sup>th</sup>, 2025

**Project Name:** Hedges 115kV Metering Point **WO#:**711078

Location: 200200 E. Perkins Rd, Kennewick, WA 99336

**Justification:** Simplify the billing process when unmetered loads south of Phillips substation are energized from the Finley area and enable the retirement of aging BPA metering infrastructure in Chevron, Hedges, and Phillips substations.

#### **Location Map**





## **COMMISSION AGENDA ACTION FORM**

| Meeting Date:            | June 24, 2025  |                             |                                              |  |  |
|--------------------------|----------------|-----------------------------|----------------------------------------------|--|--|
| Subject:                 | Work Order 741 | .981 – Babs Meadows Subdivi | ision                                        |  |  |
| Authored by:             | Chad Brooks    |                             | Staff Preparing Item                         |  |  |
| Presenter:               | Michelle Ness  |                             | Staff Presenting Item (if applicable or N/A) |  |  |
| Approved by:             | Steve Hunter   |                             | Dept. Director/Manager