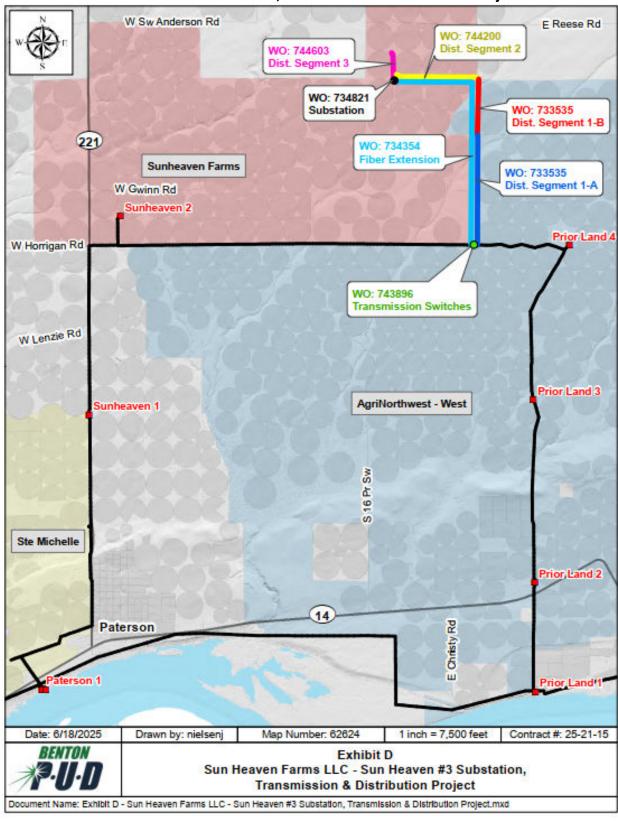

### 8. Business Agenda

| a. | Sunset Rd to Dallas Sub Transmission Line – Reapproving WO# 503229 – E. Edwards                                                  | pg.158 |
|----|----------------------------------------------------------------------------------------------------------------------------------|--------|
| b. | Contract Award Recommendation to McWane, Inc Sunset-Dallas T-Line<br>Ductile Iron Poles – Bid Package #25-21-03 – E. Edwards     | pg.161 |
| c. | Sun Heaven Project Work Order Authorizations #25-21-15 – E. Edwards                                                              | pg.171 |
| d. | Contract Award Recommendation to Virginia Transformer Corporation – 2025 Power Transformers – Bid Package #25-21-03 – E. Edwards | pg.174 |
| e. | Contract Award Recommendation to Anixter, Inc. – #795 ACSR, Drake Conductor, 26/7 Str. – Bid Package #25-21-09 – E. Edwards      | pg.188 |
| f. | Sun Heaven Farms LLC Developer & Loan Agreement - Contract #25-21-15 – E. Edwards                                                | pg.194 |
| g. | Spring State of the System Presentation – E. Edwards and S. Hunter                                                               | pg.205 |