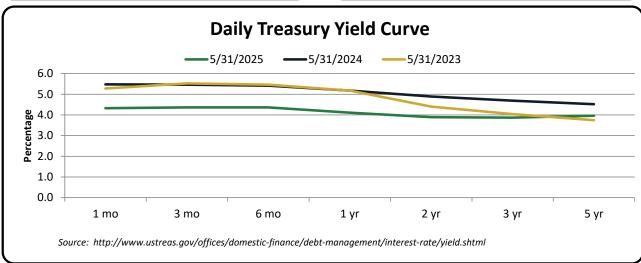

## **CASH & INVESTMENTS SUMMARY**

as of May 31, 2025

| Average Days to Maturity                | 86      | Investments see below*   | 13,721,082    |
|-----------------------------------------|---------|--------------------------|---------------|
|                                         |         | LGIP**                   | 39,851,981    |
| Average Weighted Yield                  | 4.278%  | TOTAL INVESTMENTS        | 53,573,062    |
|                                         |         | CASH                     | 3,587,111     |
| * Held in custody at Principal Financia | l Group | TOTAL CASH & INVESTMENTS | \$ 57,160,173 |
| ** Local Government Investment Pool     |         | _                        |               |