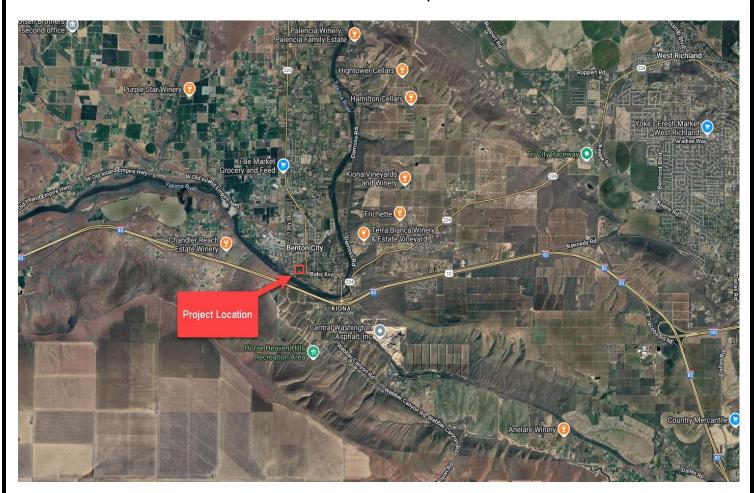

81 will authorize the construction of underground electric facilities necessary to serve 46 lots and meet the initial request for electric service by the developer of the Babs Meadows Subdivision.

#### **Fiscal Impact**

The estimated project cost is \$128,203.94. The developer contribution in aid to construction (CIAC) is \$120,713.52. The District line extension credit for transformer expenses is \$2,573.30. The District will cover all travel expenses of \$4,917.12.

## Projects to be Presented at the Benton PUD

## Commission Meeting On

June 24<sup>th</sup>, 2025

**Project Name:** Babs Meadows Subdivision **WO#:** 741981

Location: On Babs Ave, West of SR225/Horne Rd in Benton City.

Justification: Developer request to develop land and install power facilities.

## **Location Map**





### **COMMISSION AGENDA ACTION FORM**

| Meeting Date:                      | June 24 <sup>th</sup> , 2025        |                                                                      |                                              |  |  |
|------------------------------------|-------------------------------------|----------------------------------------------------------------------|----------------------------------------------|--|--|
| Subject:                           | Quit Claim – Pai                    | cel 1-0189-4BP-5730-002                                              |                                              |  |  |
| Authored by:                       | Angela Richman                      |                                                                      | Staff