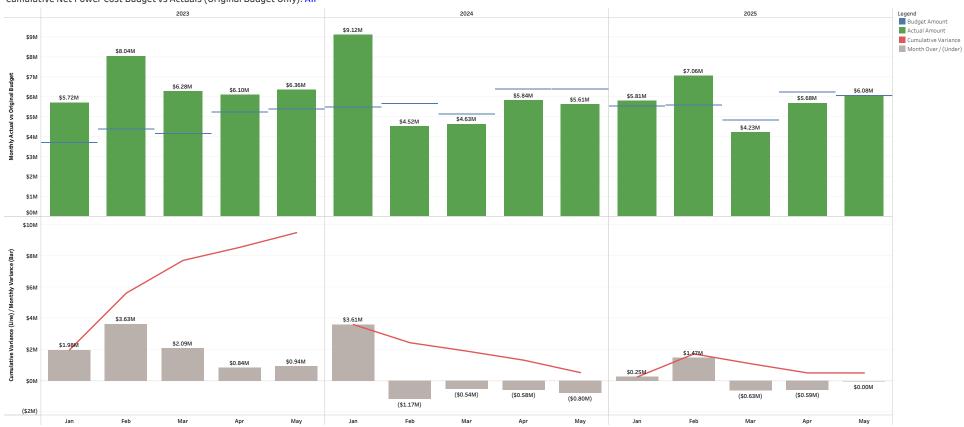

#### Daily Temperature by Month Daily temperatures at Tri-Cities Airport (KPSC) with <u>records since January 2000</u>.

Month, Year June 2025

Cumulative Net Power Cost Budget vs Actuals (Original Budget Only): All