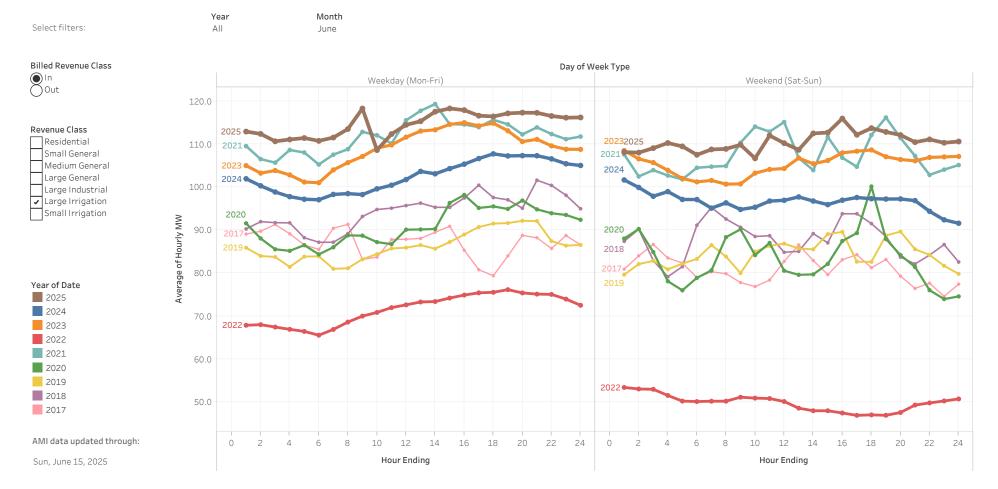

\$132,181         \$2,108           \$134,289         \$127,767         \$6,522         5.1%         \$132,181         \$2,108 |

#### YTD May 2025 Labor by Category: (Activity 11)



PL/HOL/Leave Power Enter Year 17.9% 2025 Select Month Stores May 1.7% utomotive Category 2.1% Power 0&M Capital Automotive 0&M PL/HOL/Leave Capital 57.1% Stores 17.2% Preliminary Survey Budget Version Actuals Amended Budget

YTD May 2025 Budget: (Activity 11)

Activity

✓ Original Budget

11

#### YTD May 2025 Actuals: (Activity 11)





### By Year for Revenue Class: All in Month: June





### By Year for Revenue Class: Residential in Month: June



By Year for Revenue Class: Small General, Medium General, Large General in Month: June



### By Year for Revenue Class: Large Irrigation in Month: June



#### By Year for Revenue Class: All in Month: June



#### By Year for Revenue Class: Residential in Month: June



### By Year for Revenue Class: Small General, Medium General, Large General in Month: June



### By Year for Revenue Class: Large Irrigation in Month: June



#### All





Dollars Accounts Consumer Class Selection: \$264,847 2,692 30 Days Regular 60 Days 628 \$64,830 **Revenue Class Selection:** \$156,633 736 90+ Days All \$486,310 Past Due 4,056 Service Status: 54,252 \$6,672,102 Total AR All

### All

Balance Aging: 30 Days | 60 Days | 90+ Days



Dollars Accounts Consumer Class Selection: \$240,218 2,519 30 Days Regular 60 Days 508 \$39,833 **Revenue Class Selection:** \$11,570 138 90+ Days All Past Due 3,165 \$291,621 Service Status: 52,242 \$6,459,025 Total AR Active