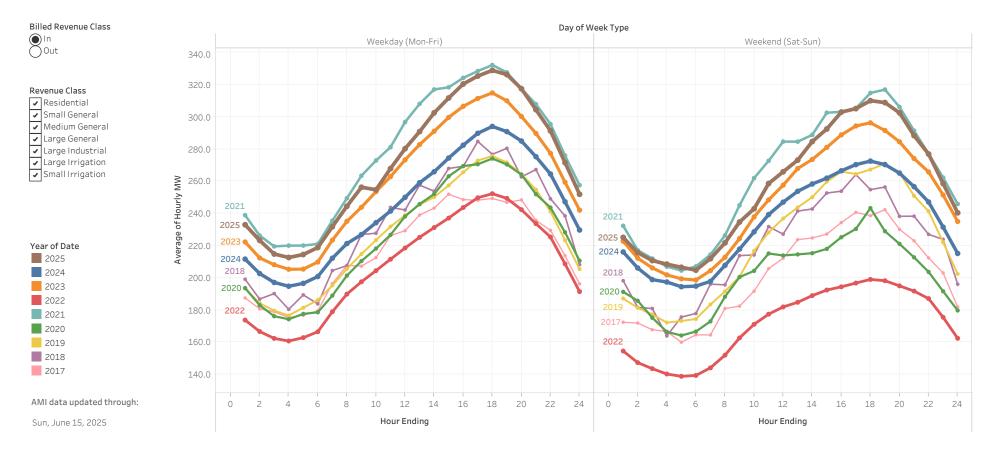

11.4%)         \$122,619         \$12,274           \$975,948         \$1,330,087         (\$36,522         5.1%         \$134,281         \$29,096           \$134,289         \$127,767         \$6,522         5.1%         \$132,181         \$2,108           \$134,289         \$127,767         \$6,522         5.1%         \$132,181         \$2,108 |

#### YTD May 2025 Labor by Category: (Activity 11)



PL/HOL/Leave Power Enter Year 17.9% 2025 Select Month Stores May 1.7% utomotive Category 2.1% Power 0&M Capital Automotive 0&M PL/HOL/Leave Capital 57.1% Stores 17.2% Preliminary Survey Budget Version Actuals Amended Budget

YTD May 2025 Budget: (Activity 11)

Activity

✓ Original Budget

11

#### YTD May 2025 Actuals: (Activity 11)





### By Year for Revenue Class: All in Month: June





### By Year for Revenue Class: Residential in Month: June



By Year for Revenue Class: Small General, Medium General, Large General in Month: June



### By Year for Revenue Class: Large Irrigation in Month: June



#### By Year for Revenue Class: All in Month: June



#### By Year for Revenue Class: Residential in Month: June



### By Year for Revenue Class: Small General, Medium General, Large General in Month: June



### By Year for Revenue Class: Large Irrigation in Month: June



#### All





Dollars Accounts Consumer Class Selection: \$264,847 2,692 30 Days Regular 60 Days 628 \$64,830 **Revenue Class Selection:** \$156,633 736 90+ Days All \$486,310 Past Due 4,056 Service Status: 54,252 \$6,672,102 Total AR All

### All

Balance Aging: 30 Days | 60 Days | 90+ Days



Dollars A