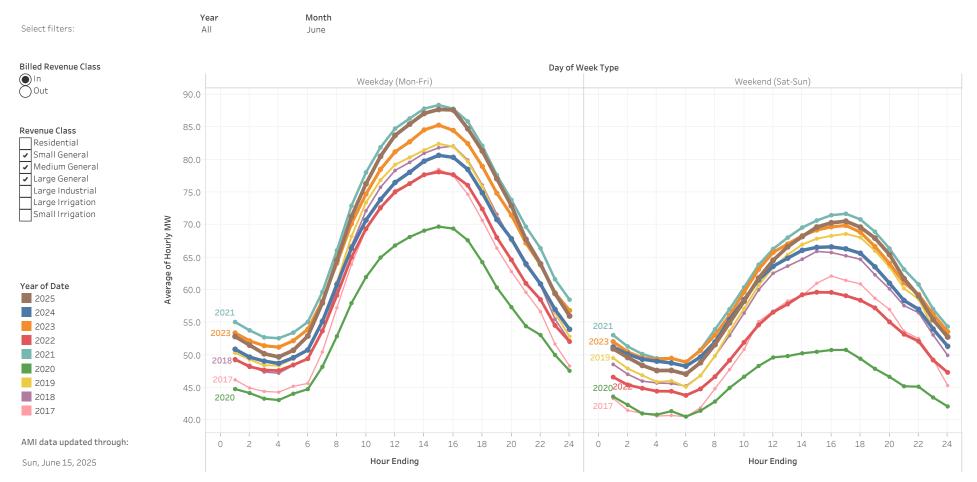

### By Year for Revenue Class: Small General, Medium General, Large General in Month: June