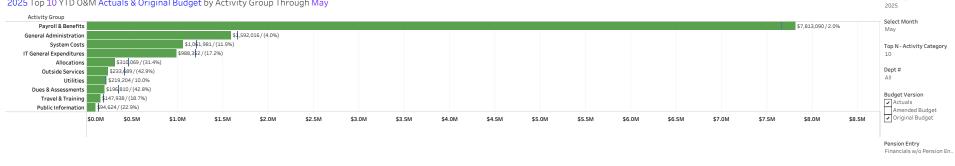

#### 2025 Top 10 YTD 0&M Actuals & Original Budget by Activity Group Through May

Enter Year

YTD Over/(Under)

# 2025 Top 10 YTD 0&M Actuals & Original Budget by Activity Group Through May % of Year: 41.67%