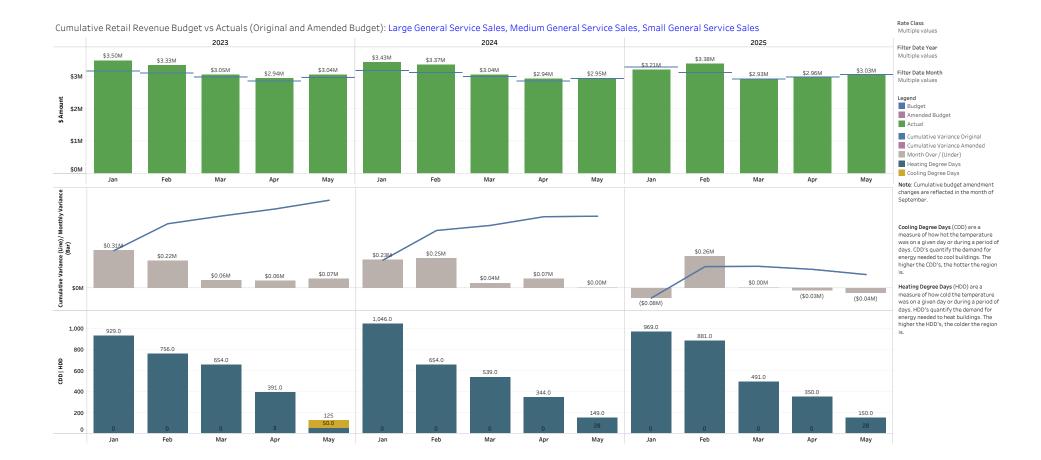

Select Year 2025

Select Month(s)

Jan
Feb
Mar
Apr
May
Jun
Jul
Aug
Sep
Oct
Nov
Dec
Budget

Actuals Amended Budget Original Budget