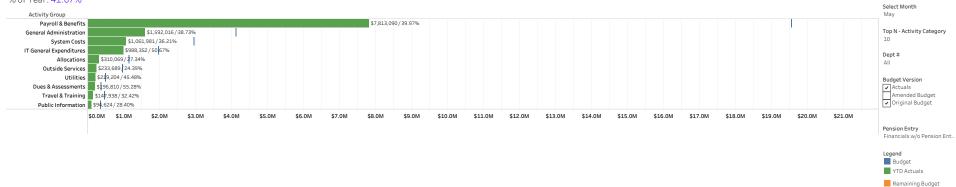

#### 2025 Top 10 YTD 0&M Actuals & Original Budget by Activity Group Through May

Enter Year

YTD Over/(Under)

# 2025 Top 10 YTD 0&M Actuals & Original Budget by Activity Group Through May % of Year: 41.67%

Select Year 2025

Select Month(s)

Jan
Feb
Mar
Apr
May
Jun
Jul
Aug
Sep
Oct
Nov
Dec
Budget

Actuals Amended Budget Original Budget

#### Pension Entry

Financials w/o Pension Entry