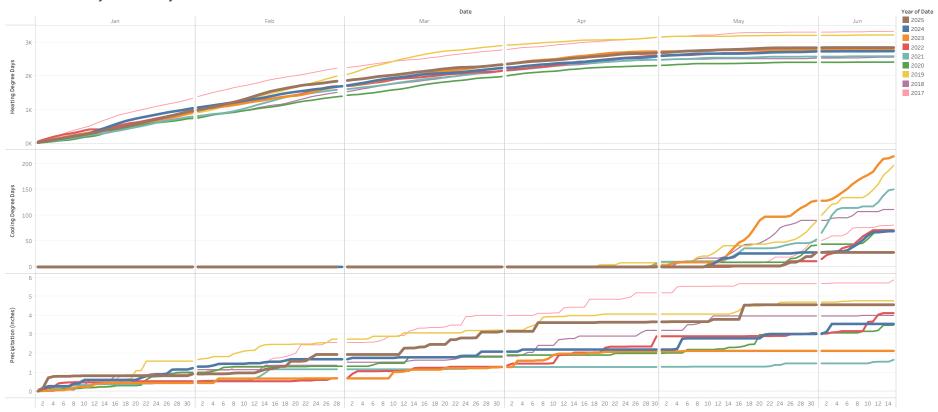

#### Cumulative Daily Weather by Year

Daily weather at Tri-Cities Airport (USW00024163), sourced from NOAA website, <a href="https://www.ncdc.noaa.gov/cdo-web/search?datasetid=GHCND">https://www.ncdc.noaa.gov/cdo-web/search?datasetid=GHCND</a>