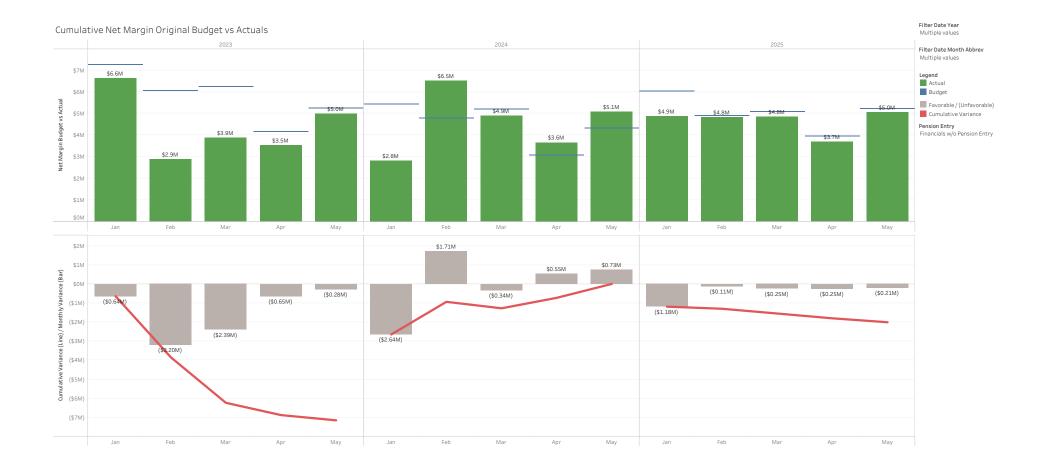

#### Cumulative Daily Weather by Year



Daily weather at Tri-Cities Airport (USW00024163), sourced from NOAA website, <a href="https://www.ncdc.noaa.gov/cdo-web/search?datasetid=GHCND">https://www.ncdc.noaa.gov/cdo-web/search?datasetid=GHCND</a>

#### Daily Temperature by Month

Month, Year May 2025

Daily temperatures at Tri-Cities Airport (KPSC) with records since January 2000.



#### Daily Temperature by Month Daily temperatures at Tri-Cities Airport (KPSC) with <u>records since January 2000</u>.

Month, Year June 2025





Cumulative Net Power Cost Budget vs Actuals (Original Budget Only): All



#### 2025 Top 10 YTD 0&M Actuals & Original Budget by Activity Group Through May





Enter Year

YTD Over/(Under)



#### 2025 Top 10, YTD O&M Budget Variance by Activity Group Through May

#### 2025 YTD O&M Actuals & Original Budget by Financial Statement Group Through May

\$476,126 1.1% \$27,893 (42.7%)

Transmission Operation & Broadband Expense Maintenance Collection & Information Maintenance

# 2025 Top 10 YTD 0&M Actuals & Original Budget by Activity Group Through May % of Year: 41.67%



### 2025 Top 10, Remaining Budget Amount by Activity Group through May % of Year Remaining: 58.33%

### 2025 YTD 0&M Actuals & Original Budget by Financial Statement Group Through May % of Year: 41.67%

Enter Year

2025



# Capital Drill Down with 2025 Actuals & Original Budget % of Year: 41.7%