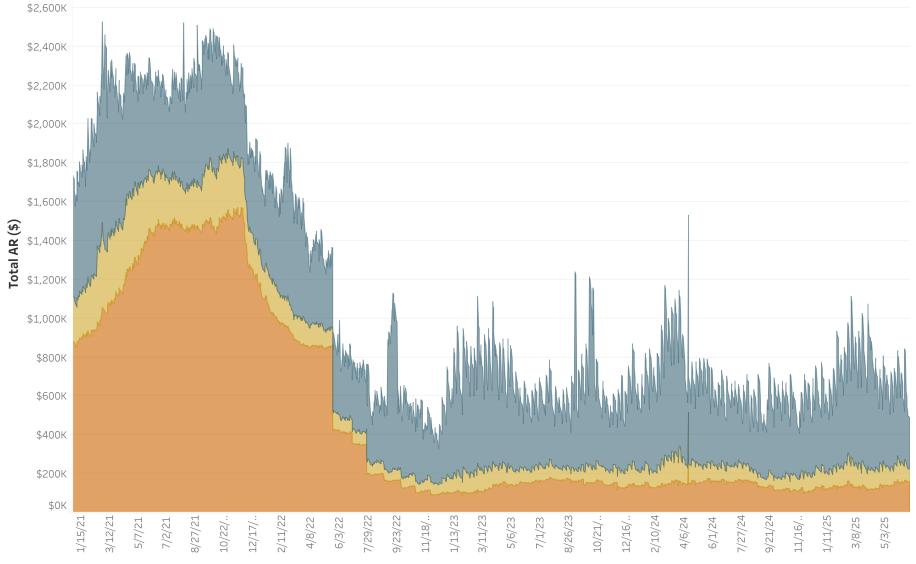

#### All

Dollars Accounts Consumer Class Selection: \$264,847 2,692 30 Days Regular 60 Days 628 \$64,830 **Revenue Class Selection:** \$156,633 736 90+ Days All \$486,310 Past Due 4,056 Service Status: 54,252 \$6,672,102 Total AR All

### All

Balance Aging: 30 Days | 60 Days | 90+ Days

Dollars Accounts Consumer Class Selection: \$240,218 2,519 30 Days Regular 60 Days 508 \$39,833 **Revenue Class Selection:** \$11,570 138 90+ Days All Past Due 3,165 \$291,621 Service Status: 52,242 \$6,459,025 Total AR Active