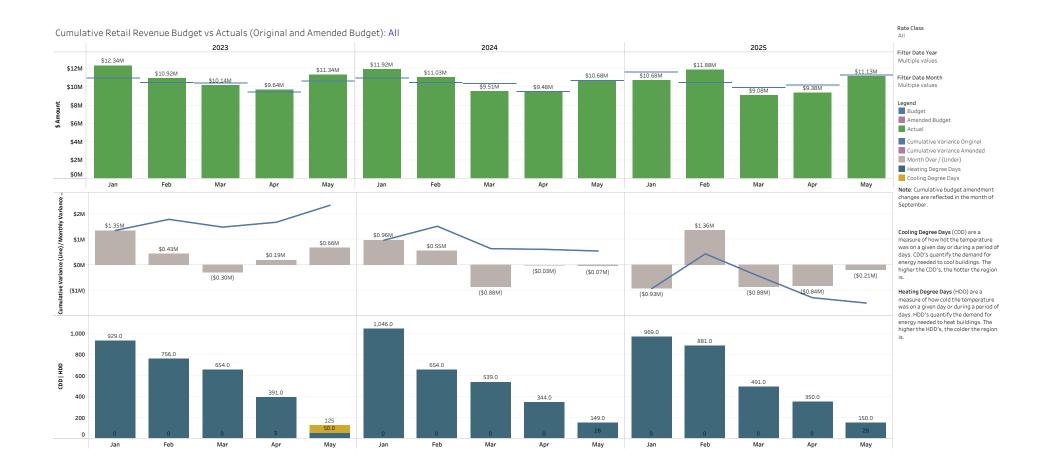

Select Year 2025

Select Month(s)

Jan
Feb
Mar
Apr
May
Jun
Jul
Aug
Sep
Oct
Nov
Dec
Budget

Actuals Amended Budget Original Budget