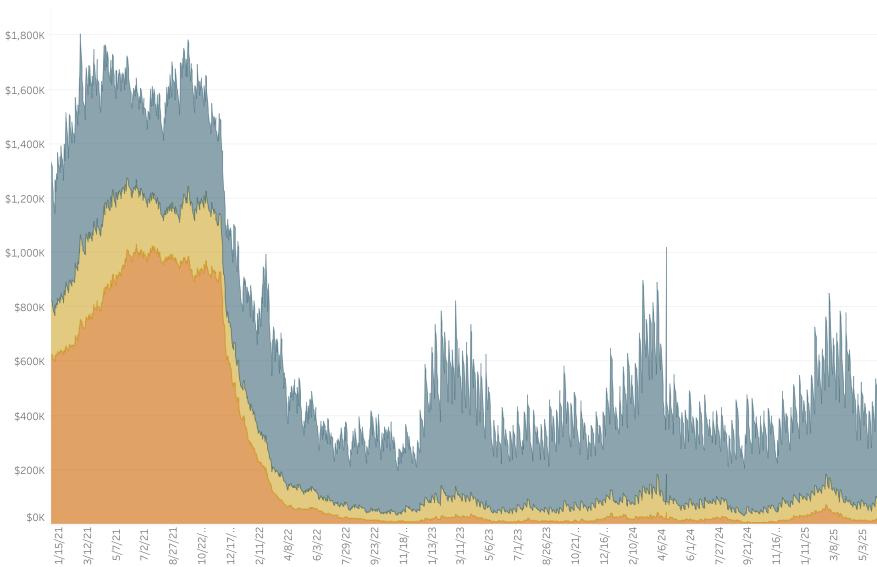

#### Residential

Balance Aging: 30 Days | 60 Days | 90+ Days

Dollars Accounts Consumer Class Selection: \$215,429 30 Days 2,240 Regular 60 Days 585 \$60,843 **Revenue Class Selection:** \$146,745 690 90+ Days Residential Past Due 3,515 \$423,017 Service Status: 45,026 \$2,071,154 Total AR All

#### Residential

Total AR (\$)

Balance Aging: 30 Days | 60 Days | 90+ Days

AR data as of 6/22/2025. Data source is AR Balance History Tableau report view.

Dollars

\$196,697

\$38,149

\$10,052

\$244,898

\$1,879,597

Accounts

30 Days

60 Days

90+ Days

Past Due

Total AR

2,085

470

115

2,670

43,113

Consumer Class Selection:

**Revenue Class Selection:** 

Regular

Active

Residential

Service Status:

#### Residential

Balance Aging: 30 Days | 60 Days | 90+ Days

| Consumer Class Selection: |          | Accounts | Dollars   |
|---------------------------|----------|----------|-----------|
| Regular                   | 30 Days  | 139      | \$17,155  |
| Revenue Class Selection:  | 60 Days  | 109      | \$22,207  |
| Residential               | 90+ Days | 571      | \$136,487 |
|                           | Past Due | 819      | \$175,849 |
| Service Status:           |          |          |           |
| Inactive                  | Total AR | 1,579    | \$184,382 |