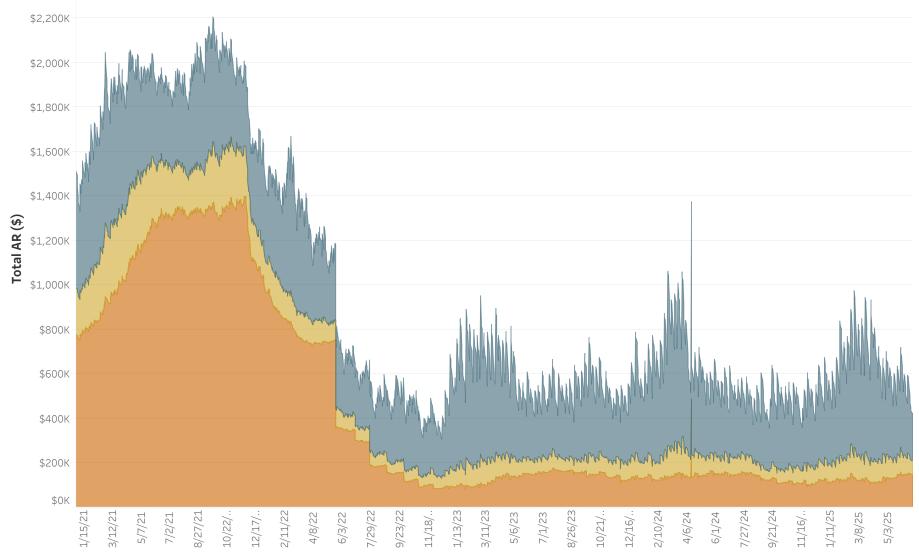

#### All

Dollars Accounts Consumer Class Selection: \$264,847 2,692 30 Days Regular 60 Days 628 \$64,830 **Revenue Class Selection:** \$156,633 736 90+ Days All \$486,310 Past Due 4,056 Service Status: 54,252 \$6,672,102 Total AR All

### All

Balance Aging: 30 Days | 60 Days | 90+ Days

Dollars Accounts Consumer Class Selection: \$240,218 2,519 30 Days Regular 60 Days 508 \$39,833 **Revenue Class Selection:** \$11,570 138 90+ Days All Past Due 3,165 \$291,621 Service Status: 52,242 \$6,459,025 Total AR Active

#### Residential

Balance Aging: 30 Days | 60 Days | 90+ Days

Dollars Accounts Consumer Class Selection: \$215,429 30 Days 2,240 Regular 60 Days 585 \$60,843 **Revenue Class Selection:** \$146,745 690 90+ Days Residential Past Due 3,515 \$423,017 Service Status: 45,026 \$2,071,154 Total AR All

#### Residential

Total AR (\$)

Balance Aging: 30 Days | 60 Days | 90+ Days

AR data as of 6/22/2025. Data source is AR Balance History Tableau report view.

Dollars

\$196,697

\$38,149

\$10,052

\$244,898

\$1,879,597

Accounts

30 Days

60 Days

90+ Days

Past Due

Total AR

2,085

470

115

2,670

43,113

Consumer Class Selection:

**Revenue Class Selection:** 

Regular

Active

Residential

Service Status: