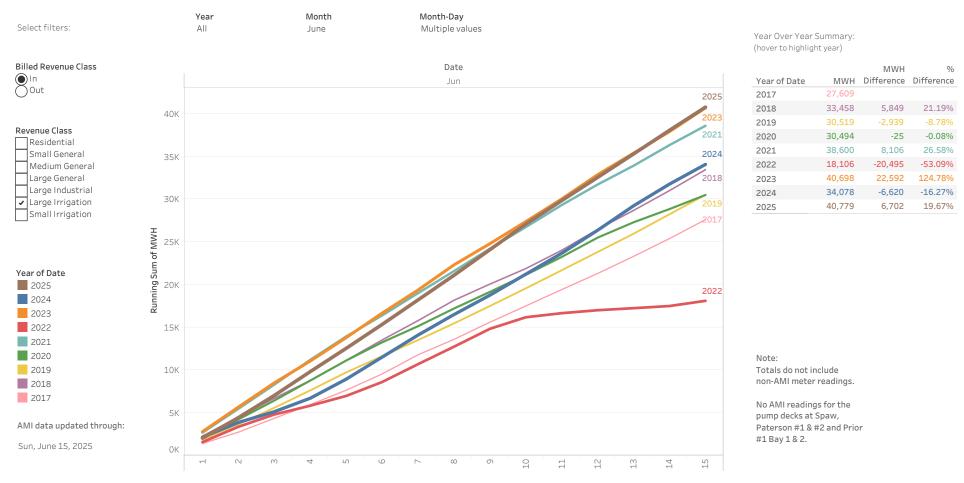

ry 2.1% Power 0&M Capital Automotive 0&M PL/HOL/Leave Capital 57.1% Stores 17.2% Preliminary Survey Budget Version Actuals Amended Budget

YTD May 2025 Budget: (Activity 11)

Activity

✓ Original Budget

11

#### YTD May 2025 Actuals: (Activity 11)





### By Year for Revenue Class: All in Month: June





### By Year for Revenue Class: Residential in Month: June



By Year for Revenue Class: Small General, Medium General, Large General in Month: June



### By Year for Revenue Class: Large Irrigation in Month: June



#### By Year for Revenue Class: All in Month: June



#### By Year for Revenue Class: Residential in Month: June



### By Year for Revenue Class: Small General, Medium General, Large General in Month: June



### By Year for Revenue Class: Large Irrigation in Month: June



#### All





Dollars Accounts Consumer Class Selection: \$264,847 2,692 30 Days Regular 60 Days 628 \$64,830 **Revenue Class Selection:** \$156,633 736 90+ Days All \$486,310 Past Due 4,056 Service Status: 54,252 \$6,672,102 Total AR All

### All

Balance Aging: 30 Days | 60 Days | 90+ Days



Dollars Accounts Consumer Class Selection: \$240,218 2,519 30 Days Regular 60 Days 508 \$39,833 **Revenue Class Selection:** \$11,570 138 90+ Days All Past Due 3,165 \$291,621 Service Status: 52,242 \$6,459,025 Total AR Active

#### Residential

Balance Aging: 30 Days | 60 Days | 90+ Days



Dollars Accounts Consumer Class Selection: \$215,429 30 Days 2,240 Regular 60 Days 585 \$60,843 **Revenue Class Selection:** \$146,745 690 90+ Days Residential Past Due 3,515 \$423,017 Service Status: 45,026 \