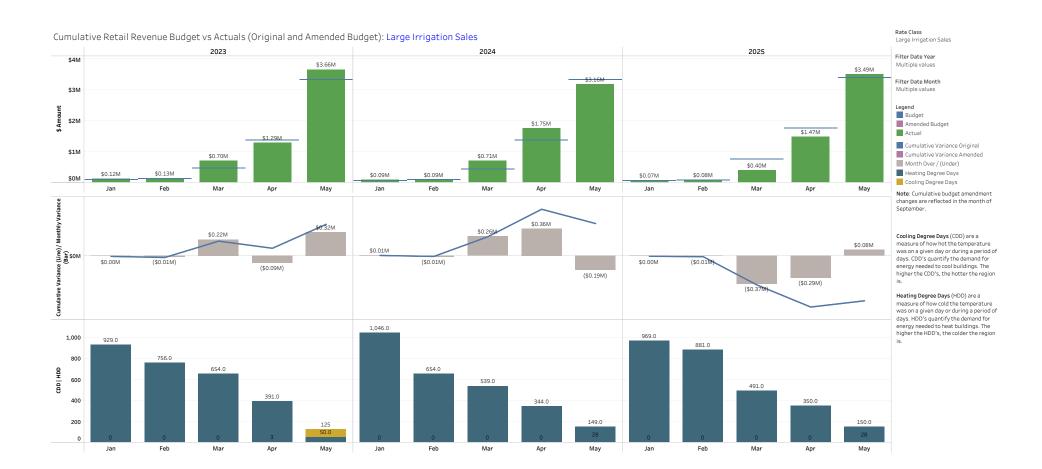

Select Year 2025

Select Month(s)

Jan
Feb
Mar
Apr
May
Jun
Jul
Aug
Sep
Oct
Nov
Dec
Budget

Actuals Amended Budget Original Budget