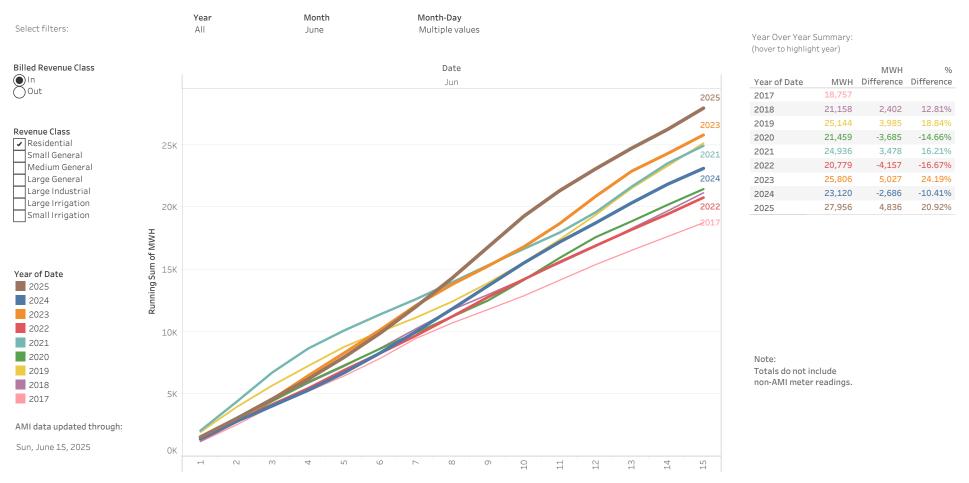

### By Year for Revenue Class: All in Month: June

### By Year for Revenue Class: Residential in Month: June

By Year for Revenue Class: Small General, Medium General, Large General in Month: June

#### By Year for Revenue Class: All in Month: June

#### By Year for Revenue Class: Residential in Month: June