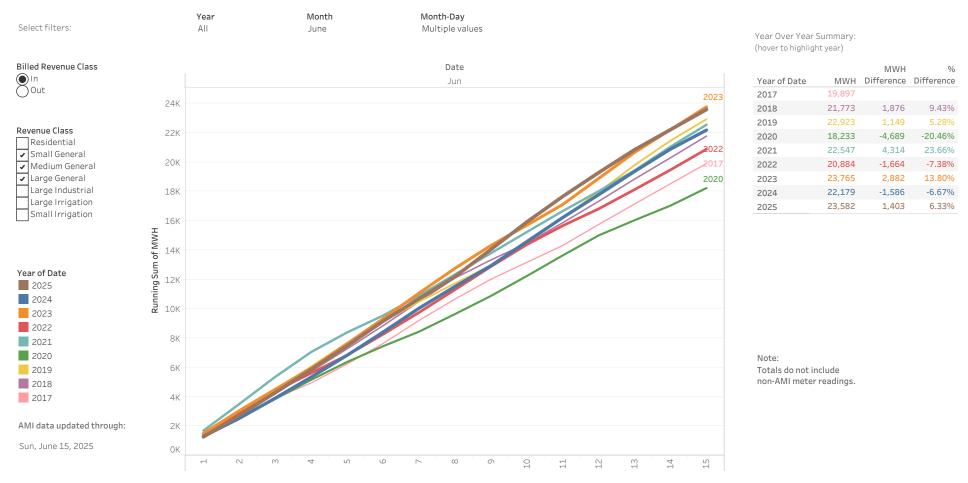

### By Year for Revenue Class: Residential in Month: June

By Year for Revenue Class: Small General, Medium General, Large General in Month: June

### By Year for Revenue Class: Small General, Medium General, Large General in Month: June