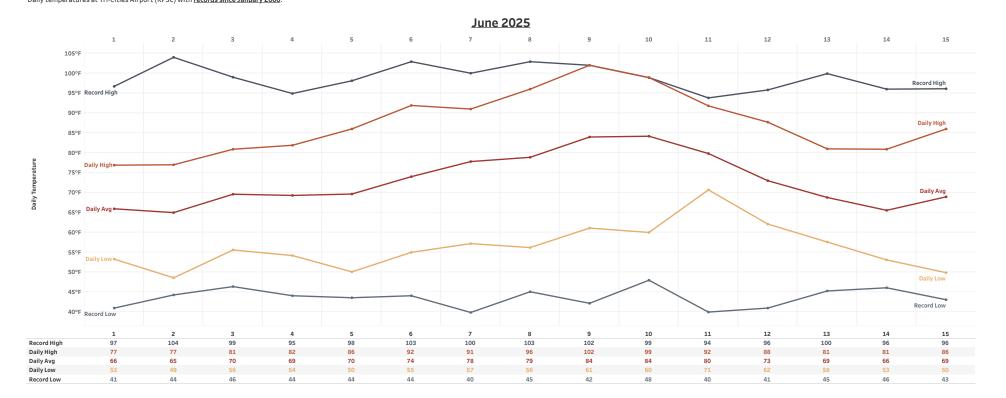

#### Daily Temperature by Month Daily temperatures at Tri-Cities Airport (KPSC) with <u>records since January 2000</u>.

Month, Year June 2025

Cumulative Net Power Cost Budget vs Actuals (Original Budget Only): All