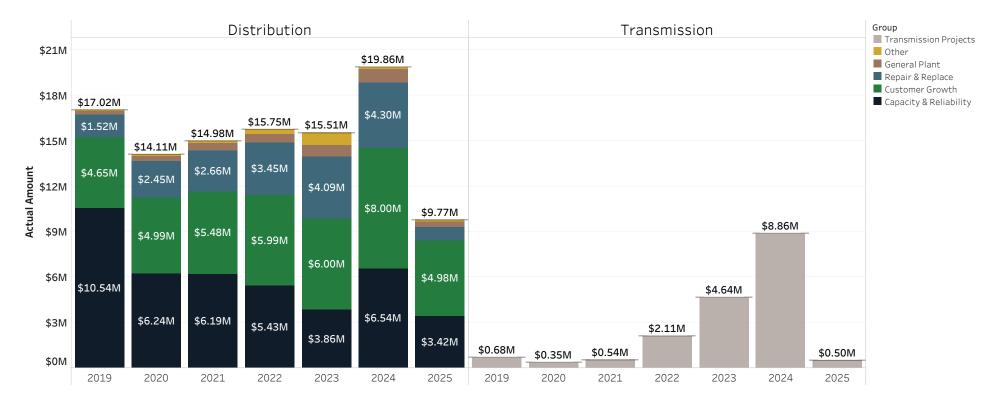

# Capital Drill Down with 2025 Actuals & Original Budget % of Year: 41.7%

| Category               | Group                  | Actual Amount | Budget Amount | % of Budget |
|------------------------|------------------------|---------------|---------------|-------------|
| Transmission           | Transmission Projects  | \$502,491     | \$953,314     | 52.71%      |
| Distribution           | Capacity & Reliability | \$3,284,831   | \$9,125,242   | 36.00%      |
|                        | Customer Growth        | \$4,310,771   | \$9,331,054   | 46.20%      |
|                        | General Plant          | \$345,664     | \$935,496     | 36.95%      |
|                        | Other                  | \$117,632     | \$170,634     | 68.94%      |
|                        | Repair & Replace       | \$873,124     | \$3,718,451   | 23.48%      |
| Broadband              | Broadband              | \$250,692     | \$1,417,038   | 17.69%      |
| General Plant          | General Plant          | \$225,863     | \$1,333,792   | 16.93%      |
| Information Technology | Information Technology | \$760,335     | \$3,968,413   | 19.16%      |
| Other                  | Other                  | \$9,294       |               |             |
| Grand Total            |                        | \$10,680,696  | \$30,953,434  | 34.51%      |

# Gross Capital Expenditures by Group (Actuals)