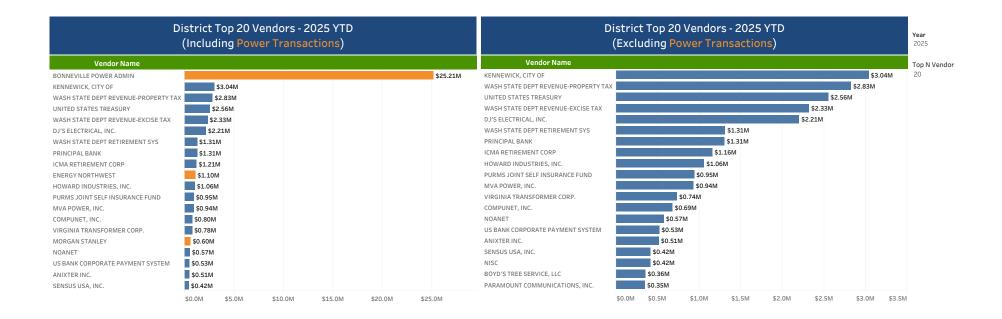

$134,892         \$152,240         (\$17,347)         (11.4%)         \$122,619         \$12,274           \$975,948         \$1,330,087         (\$36,522         5.1%         \$134,281         \$29,096           \$134,289         \$127,767         \$6,522         5.1%         \$132,181         \$2,108           \$134,289         \$127,767         \$6,522         5.1%         \$132,181         \$2,108 |

#### YTD May 2025 Labor by Category: (Activity 11)



PL/HOL/Leave Power Enter Year 17.9% 2025 Select Month Stores May 1.7% utomotive Category 2.1% Power 0&M Capital Automotive 0&M PL/HOL/Leave Capital 57.1% Stores 17.2% Preliminary Survey Budget Version Actuals Amended Budget

YTD May 2025 Budget: (Activity 11)

Activity

✓ Original Budget

11

#### YTD May 2025 Actuals: (Activity 11)





### By Year for Revenue Class: All in Month: June





### By Year for Revenue Class: Residential in Month: June



By Year for Revenue Class: Small General, Medium General, Large General in Month: June



### By Year for Revenue Class: Large Irrigation in Month: June



#### By Year for Revenue Class: All in Month: June



#### By Year for Revenue Class: Residential in Month: June



### By Year for Revenue Class: Small General, Medium General, Large General in Month: June



### By Year for Revenue Class: Large Irrigation in Month: June



#### All





Dollars Accounts Consumer Class Selection: \$264,847 2,692 30 Days Regular 60 Days 628 \$64,830 **Revenue Class Selection:** \$156,633 736 90+ Days All \$486,310 Past Due 4,056 Service Status: 54,252 \$6,672,102 Total AR All

### All

B