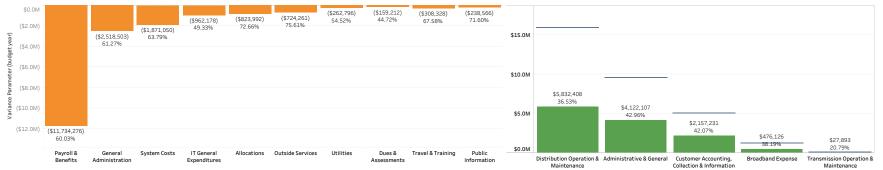

#### 2025 Top 10, YTD O&M Budget Variance by Activity Group Through May

#### 2025 YTD O&M Actuals & Original Budget by Financial Statement Group Through May

\$476,126 1.1% \$27,893 (42.7%)

Transmission Operation & Broadband Expense Maintenance Collection & Information Maintenance

### 2025 Top 10, Remaining Budget Amount by Activity Group through May % of Year Remaining: 58.33%

### 2025 YTD 0&M Actuals & Original Budget by Financial Statement Group Through May % of Year: 41.67%

Enter Year

2025