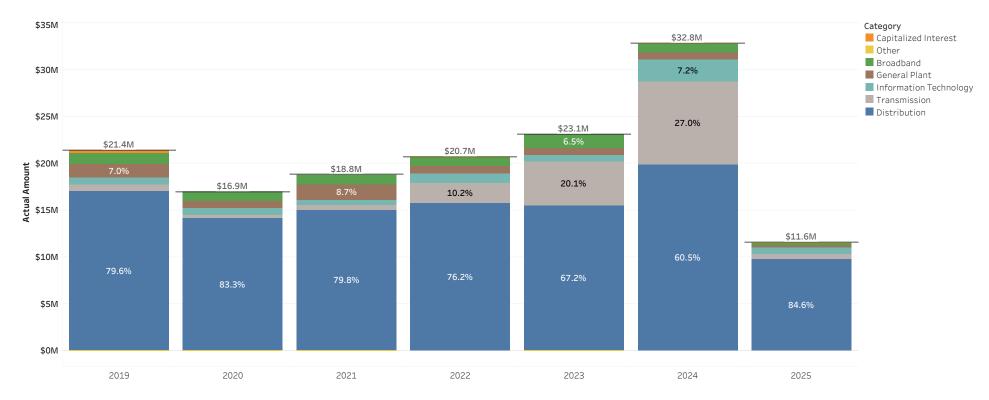

170,634     | 68.94%      |
|                        | Repair & Replace       | \$873,124     | \$3,718,451   | 23.48%      |
| Broadband              | Broadband              | \$250,692     | \$1,417,038   | 17.69%      |
| General Plant          | General Plant          | \$225,863     | \$1,333,792   | 16.93%      |
| Information Technology | Information Technology | \$760,335     | \$3,968,413   | 19.16%      |
| Other                  | Other                  | \$9,294       |               |             |
| Grand Total            |                        | \$10,680,696  | \$30,953,434  | 34.51%      |

Select Year 2025

Select Month(s)

Jan
Feb
Mar
Apr
May
Jun
Jul
Aug
Sep
Oct
Nov
Dec
Budget

Actuals Amended Budget Original Budget

#### Pension Entry

Financials w/o Pension Entry





# Gross Capital Expenditures by Group (Actuals)



#### YTD May 2025 Labor by Category: (Activity 11) Actuals & Original Budget

| Current Year Actuals | Current Year Budget                                                            | Variance Parameter<br>(year)                                                                                              | Variance %<br>Parameter (Year)                                                                                                                                                                                                                                                                                                                                                                                              | Prior Year Actual<br>(yea