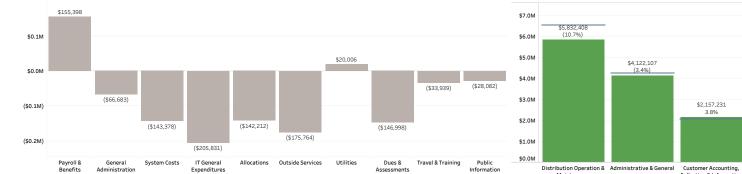

### 2025 Top 10, Remaining Budget Amount by Activity Group through May % of Year Remaining: 58.33%

#### 2025 YTD O&M Actuals & Original Budget by Financial Statement Group Through May

\$476,126 1.1% \$27,893 (42.7%)

Transmission Operation & Broadband Expense Maintenance Collection & Information Maintenance