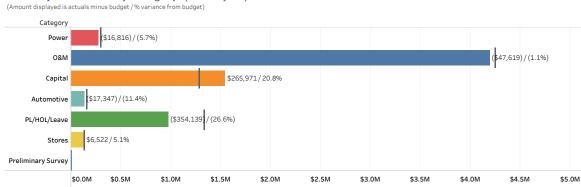

#### YTD May 2025 Labor by Category: (Activity 11) Actuals & Original Budget

| Current Year Actuals | Current Year Budget                                                            | Variance Parameter<br>(year)                                                                                              | Variance %<br>Parameter (Year)                                                                                                                                                                                                                                                                                                                                                                                              | Prior Year Actual<br>(year)                                                                                                                                                                                                                                                                                                                                                                                                                                                                                                                       | PY Var (year)                                                                                                                                                                                                                                                                                                                                                                                                                                                                                                                                                                                                                                                                                                                                                      | PY % Var (year)                                                                                                                                                                                                                                                                                                                                                                                                                                                                                                                                                                                                                                                                                                                                                                                                                                                                                            |
|----------------------|--------------------------------------------------------------------------------|---------------------------------------------------------------------------------------------------------------------------|-----------------------------------------------------------------------------------------------------------------------------------------------------------------------------------------------------------------------------------------------------------------------------------------------------------------------------------------------------------------------------------------------------------------------------|---------------------------------------------------------------------------------------------------------------------------------------------------------------------------------------------------------------------------------------------------------------------------------------------------------------------------------------------------------------------------------------------------------------------------------------------------------------------------------------------------------------------------------------------------|--------------------------------------------------------------------------------------------------------------------------------------------------------------------------------------------------------------------------------------------------------------------------------------------------------------------------------------------------------------------------------------------------------------------------------------------------------------------------------------------------------------------------------------------------------------------------------------------------------------------------------------------------------------------------------------------------------------------------------------------------------------------|------------------------------------------------------------------------------------------------------------------------------------------------------------------------------------------------------------------------------------------------------------------------------------------------------------------------------------------------------------------------------------------------------------------------------------------------------------------------------------------------------------------------------------------------------------------------------------------------------------------------------------------------------------------------------------------------------------------------------------------------------------------------------------------------------------------------------------------------------------------------------------------------------------|
| \$277,265            | \$294,081                                                                      | (\$16,816)                                                                                                                | (5.7%)                                                                                                                                                                                                                                                                                                                                                                                                                      | \$307,554                                                                                                                                                                                                                                                                                                                                                                                                                                                                                                                                         | (\$30,289)                                                                                                                                                                                                                                                                                                                                                                                                                                                                                                                                                                                                                                                                                                                                                         | (9.8%)                                                                                                                                                                                                                                                                                                                                                                                                                                                                                                                                                                                                                                                                                                                                                                                                                                                                                                     |
| \$4,195,083          | \$4,242,702                                                                    | (\$47,619)                                                                                                                | (1.1%)                                                                                                                                                                                                                                                                                                                                                                                                                      | \$4,133,840                                                                                                                                                                                                                                                                                                                                                                                                                                                                                                                                       | \$61,243                                                                                                                                                                                                                                                                                                                                                                                                                                                                                                                                                                                                                                                                                                                                                           | 1.5%                                                                                                                                                                                                                                                                                                                                                                                                                                                                                                                                                                                                                                                                                                                                                                                                                                                                                                       |
| \$1,545,306          | \$1,279,335                                                                    | \$265,971                                                                                                                 | 20.8%                                                                                                                                                                                                                                                                                                                                                                                                                       | \$1,493,902                                                                                                                                                                                                                                                                                                                                                                                                                                                                                                                                       | \$51,404                                                                                                                                                                                                                                                                                                                                                                                                                                                                                                                                                                                                                                                                                                                                                           | 3.4%                                                                                                                                                                                                                                                                                                                                                                                                                                                                                                                                                                                                                                                                                                                                                                                                                                                                                                       |
| \$134,892            | \$152,240                                                                      | (\$17,347)                                                                                                                | (11.4%)                                                                                                                                                                                                                                                                                                                                                                                                                     | \$122,619                                                                                                                                                                                                                                                                                                                                                                                                                                                                                                                                         | \$12,274                                                                                                                                                                                                                                                                                                                                                                                                                                                                                                                                                                                                                                                                                                                                                           | 10.0%                                                                                                                                                                                                                                                                                                                                                                                                                                                                                                                                                                                                                                                                                                                                                                                                                                                                                                      |
| \$975,948            | \$1,330,087                                                                    | (\$354,139)                                                                                                               | (26.6%)                                                                                                                                                                                                                                                                                                                                                                                                                     | \$946,851                                                                                                                                                                                                                                                                                                                                                                                                                                                                                                                                         | \$29,096                                                                                                                                                                                                                                                                                                                                                                                                                                                                                                                                                                                                                                                                                                                                                           | 3.1%                                                                                                                                                                                                                                                                                                                                                                                                                                                                                                                                                                                                                                                                                                                                                                                                                                                                                                       |
| \$134,289            | \$127,767                                                                      | \$6,522                                                                                                                   | 5.1%                                                                                                                                                                                                                                                                                                                                                                                                                        | \$132,181                                                                                                                                                                                                                                                                                                                                                                                                                                                                                                                                         | \$2,108                                                                                                                                                                                                                                                                                                                                                                                                                                                                                                                                                                                                                                                                                                                                                            | 1.6%                                                                                                                                                                                                                                                                                                                                                                                                                                                                                                                                                                                                                                                                                                                                                                                                                                                                                                       |
|                      |                                                                                | \$0                                                                                                                       |                                                                                                                                                                                                                                                                                                                                                                                                                             | (\$433)                                                                                                                                                                                                                                                                                                                                                                                                                                                                                                                                           | \$433                                                                                                                                                                                                                                                                                                                                                                                                                                                                                                                                                                                                                                                                                                                                                              | (100.0%)                                                                                                                                                                                                                                                                                                                                                                                                                                                                                                                                                                                                                                                                                                                                                                                                                                                                                                   |
| \$7,262,783          | \$7,426,212                                                                    | (\$163,429)                                                                                                               | (19.0%)                                                                                                                                                                                                                                                                                                                                                                                                                     | \$7,136,514                                                                                                                                                                                                                                                                                                                                                                                                                                                                                                                                       | \$126,269                                                                                                                                                                                                                                                                                                                                                                                                                                                                                                                                                                                                                                                                                                                                                          | (90.2%)                                                                                                                                                                                                                                                                                                                                                                                                                                                                                                                                                                                                                                                                                                                                                                                                                                                                                                    |
|                      | \$277,265<br>\$4,195,083<br>\$1,545,306<br>\$134,892<br>\$975,948<br>\$134,289 | \$4,195,083 \$4,242,702<br>\$1,545,306 \$1,279,335<br>\$134,892 \$152,240<br>\$975,948 \$1,330,087<br>\$134,289 \$127,767 | Current Year Actuals         Current Year Budget         (year)           \$277,265         \$294,081         (\$16,816)           \$4,195,083         \$4,242,702         (\$47,619)           \$1,545,306         \$1,279,335         \$265,971           \$134,892         \$152,240         (\$17,347)           \$75,548         \$1,330,087         (\$354,139)           \$134,289         \$127,767         \$6,522 | Current Year Actuals         Current Year Budget         (year)         Parameter (Year)           \$277,265         \$294,081         (\$16,816)         (5.7%)           \$4,195,083         \$4,242,702         (\$47,619)         (1.1%)           \$1,545,306         \$1,279,335         \$265,971         20.8%           \$134,892         \$152,240         (\$17,347)         (11.4%)           \$\$75,548         \$1,330,087         (\$364,139)         (26.6%)           \$\$134,289         \$127,767         \$6,522         5.1% | Current Year Actuals         Current Year Budget         (year)         Parameter (Year)         (year)           \$277,265         \$294,081         (\$16,816)         (5.7%)         \$307,554           \$4,195,083         \$4,242,702         (\$47,619)         (1.1%)         \$4,133,840           \$1,545,306         \$1,279,335         \$265,971         20.8%         \$1,439,902           \$134,892         \$152,240         (\$17,347)         (11.4%)         \$122,619           \$975,548         \$1,330,087         (\$364,139)         (26.6%)         \$946,851           \$134,289         \$127,767         \$6,522         5.1%         \$132,181           \$134,289         \$127,767         \$6,522         5.1%         \$132,181 | Current Year Actuals         Current Year Budget         (year)         Parameter (Year)         (year)         PY Var (year)           \$277,265         \$294,081         (\$16,816)         (5.7%)         \$307,554         (\$30,289)           \$4,195,083         \$4,242,702         (\$47,619)         (1.1%)         \$4,133,840         \$61,243           \$1,545,306         \$1,279,335         \$265,971         20.8%         \$1,493,902         \$51,404           \$134,892         \$152,240         (\$17,347)         (11.4%)         \$122,619         \$12,274           \$975,948         \$1,330,087         (\$36,522         5.1%         \$134,281         \$29,096           \$134,289         \$127,767         \$6,522         5.1%         \$132,181         \$2,108           \$134,289         \$127,767         \$6,522         5.1%         \$132,181         \$2,108 |

#### YTD May 2025 Labor by Category: (Activity 11)

PL/HOL/Leave Power Enter Year 17.9% 2025 Select Month Stores May 1.7% utomotive Category 2.1% Power 0&M Capital Automotive 0&M PL/HOL/Leave Capital 57.1% Stores 17.2% Preliminary Survey Budget Version Actuals Amended Budget