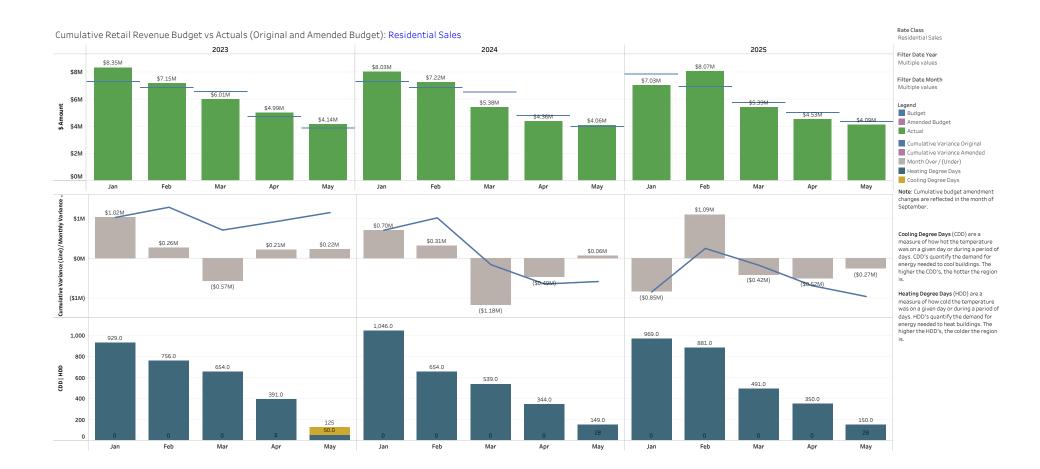

Select Year 2025

Select Month(s)

Jan
Feb
Mar
Apr
May
Jun
Jul
Aug
Sep
Oct
Nov
Dec
Budget

Actuals Amended Budget Original Budget