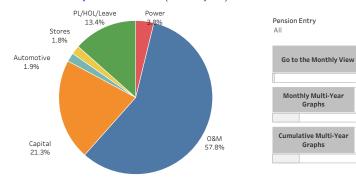

#### YTD May 2025 Labor by Category: (Activity 11)

PL/HOL/Leave Power Enter Year 17.9% 2025 Select Month Stores May 1.7% utomotive Category 2.1% Power 0&M Capital Automotive 0&M PL/HOL/Leave Capital 57.1% Stores 17.2% Preliminary Survey Budget Version Actuals Amended Budget