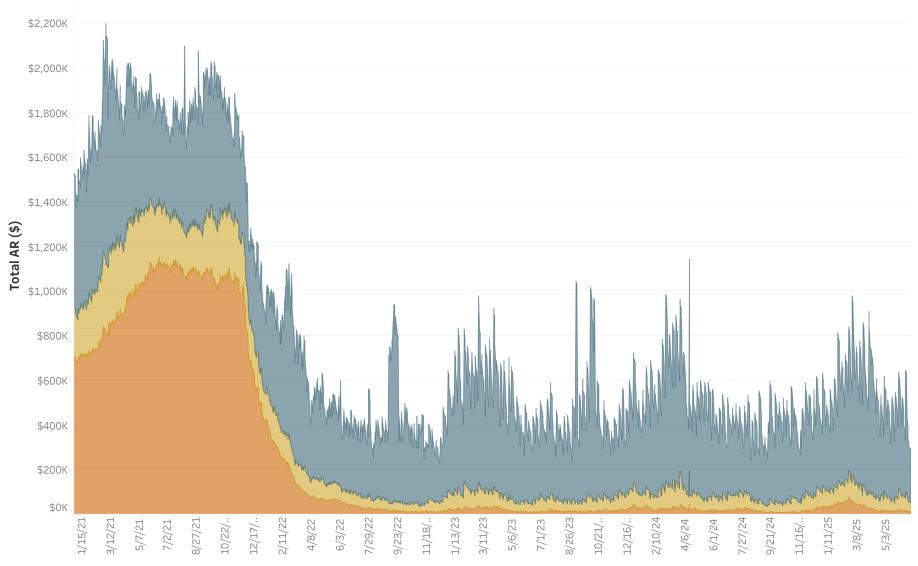

#### All

Dollars Accounts Consumer Class Selection: \$264,847 2,692 30 Days Regular 60 Days 628 \$64,830 **Revenue Class Selection:** \$156,633 736 90+ Days All \$486,310 Past Due 4,056 Service Status: 54,252 \$6,672,102 Total AR All

### All

Balance Aging: 30 Days | 60 Days | 90+ Days

Dollars Accounts Consumer Class Selection: \$240,218 2,519 30 Days Regular 60 Days 508 \$39,833 **Revenue Class Selection:** \$11,570 138 90+ Days All Past Due 3,165 \$291,621 Service Status: 52,242 \$6,459,025 Total AR Active

#### Residential

Balance Aging: 30 Days | 60 Days | 90+ Days

Dollars Accounts Consumer Class Selection: \$215,429 30 Days 2,240 Regular 60 Days 585 \$60,843 **Revenue Class Selection:** \$146,745 690 90+ Days Residential Past Due 3,515 \$423,017 Service Status: 45,026 \$2,071,154 Total AR All

#### Residential

Total AR (\$)

Balance Aging: 30 Days | 60 Days | 90+ Days

AR data as of 6/22/2025. Data source is AR Balance History Tableau report view.

Dollars

\$196,697

\$38,149

\$10,052

\$244,898

\$1,879,597

Accounts

30 Days

60 Days

90+ Days

Past Due

Total AR

2,085

470

115

2,670

43,113

Consumer Class Selection:

**Revenue Class Selection:** 

Regular

Active

Residential

Service Status: