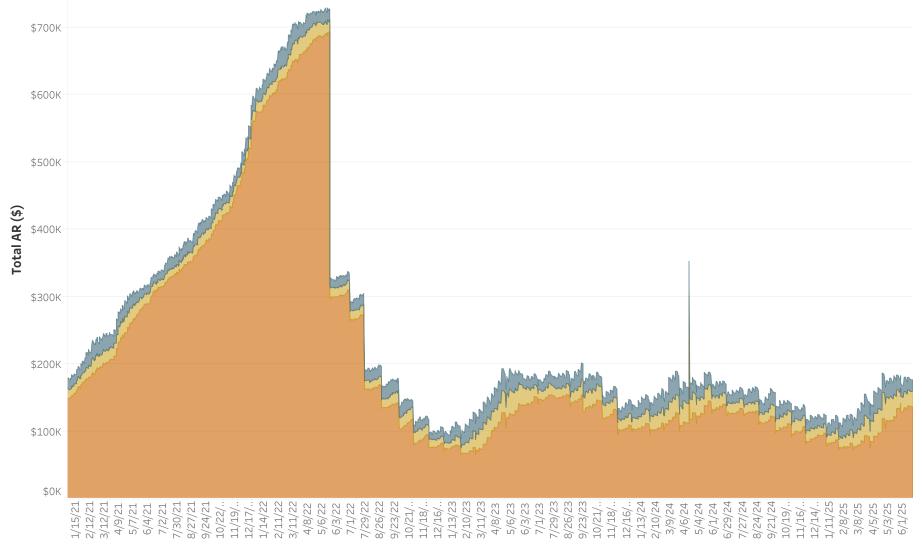

### All

Balance Aging: 30 Days | 60 Days | 90+ Days

Dollars Accounts Consumer Class Selection: \$240,218 2,519 30 Days Regular 60 Days 508 \$39,833 **Revenue Class Selection:** \$11,570 138 90+ Days All Past Due 3,165 \$291,621 Service Status: 52,242 \$6,459,025 Total AR Active

Active

Residential

Service Status: