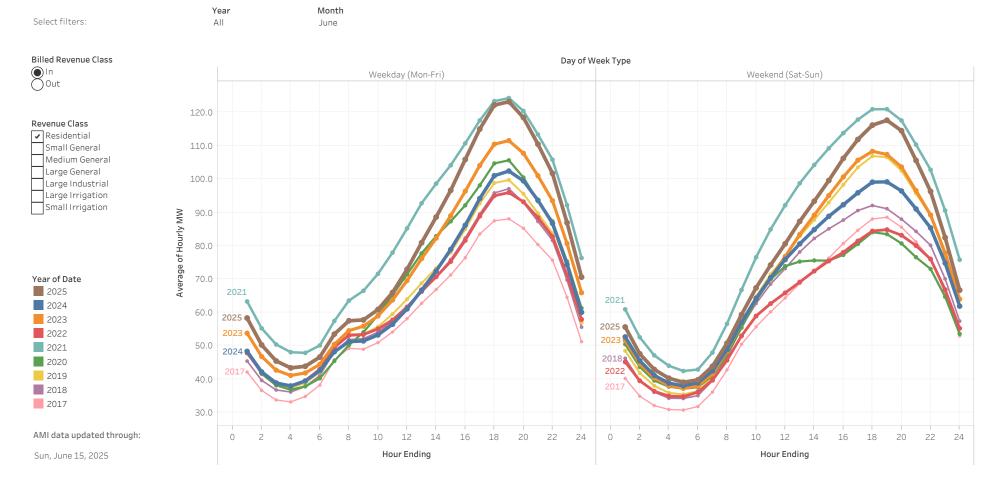

\$1,330,087         (\$36,522         5.1%         \$134,281         \$29,096           \$134,289         \$127,767         \$6,522         5.1%         \$132,181         \$2,108           \$134,289         \$127,767         \$6,522         5.1%         \$132,181         \$2,108 |

#### YTD May 2025 Labor by Category: (Activity 11)



PL/HOL/Leave Power Enter Year 17.9% 2025 Select Month Stores May 1.7% utomotive Category 2.1% Power 0&M Capital Automotive 0&M PL/HOL/Leave Capital 57.1% Stores 17.2% Preliminary Survey Budget Version Actuals Amended Budget

YTD May 2025 Budget: (Activity 11)

Activity

✓ Original Budget

11

#### YTD May 2025 Actuals: (Activity 11)





### By Year for Revenue Class: All in Month: June





### By Year for Revenue Class: Residential in Month: June



By Year for Revenue Class: Small General, Medium General, Large General in Month: June



### By Year for Revenue Class: Large Irrigation in Month: June



#### By Year for Revenue Class: All in Month: June



#### By Year for Revenue Class: Residential in Month: June



### By Year for Revenue Class: Small General, Medium General, Large General in Month: June



### By Year for Revenue Class: Large Irrigation in Month: June



#### All





Dollars Accounts Consumer Class Selection: \$264,847 2,692 30 Days Regular 60 Days 628 \$64,830 **Revenue Class Selection:** \$156,633 736 90+ Days All \$486,310 Past Due 4,056 Service Status: 54,252 \$6,672,102 Total AR All

### All

Balance Aging: 30 Days | 60 Days | 90+ Days



Dollars Accounts Consumer Class Selection: \$240,218 2,519 30 Days Reg