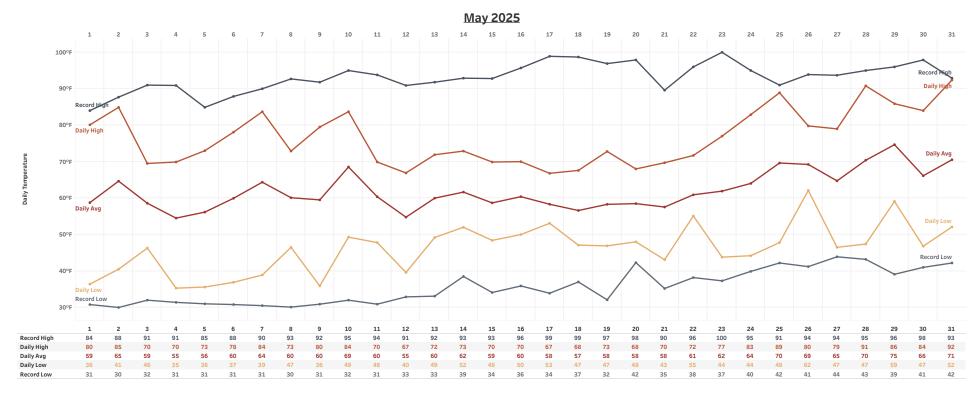

#### Daily Temperature by Month

Month, Year May 2025

Daily temperatures at Tri-Cities Airport (KPSC) with records since January 2000.