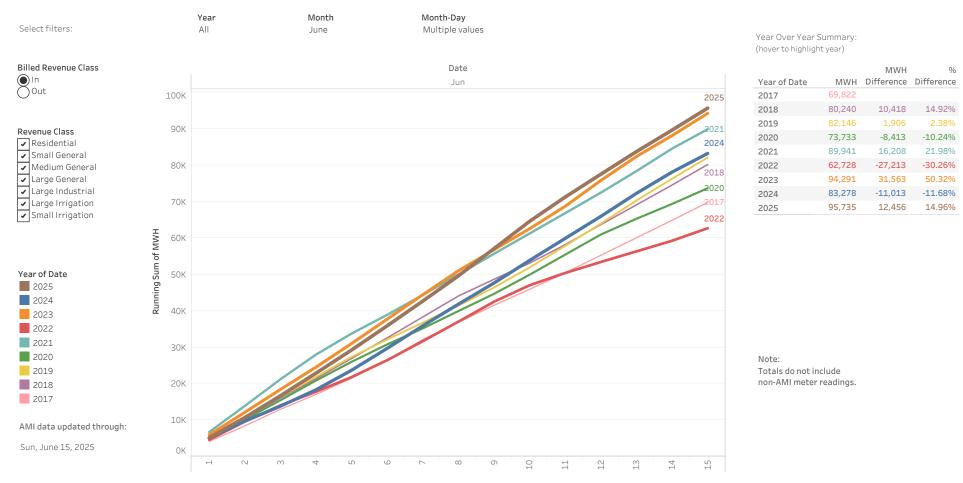

\$127,767         \$6,522         5.1%         \$132,181         \$2,108 |

#### YTD May 2025 Labor by Category: (Activity 11)



PL/HOL/Leave Power Enter Year 17.9% 2025 Select Month Stores May 1.7% utomotive Category 2.1% Power 0&M Capital Automotive 0&M PL/HOL/Leave Capital 57.1% Stores 17.2% Preliminary Survey Budget Version Actuals Amended Budget

YTD May 2025 Budget: (Activity 11)

Activity

✓ Original Budget

11

#### YTD May 2025 Actuals: (Activity 11)





### By Year for Revenue Class: All in Month: June





### By Year for Revenue Class: Residential in Month: June



By Year for Revenue Class: Small General, Medium General, Large General in Month: June



### By Year for Revenue Class: Large Irrigation in Month: June



#### By Year for Revenue Class: All in Month: June



#### By Year for Revenue Class: Residential in Month: June



### By Year for Revenue Class: Small General, Medium General, Large General in Month: June



### By Year for Revenue Class: Large Irrigation in Month: June



#### All





Dollars Accounts Consumer Class Selection: \$264,847 2,692 30 Days Regular 60 Days 628 \$64,830 **Revenue Class Selection:** \$156,633 736 90+ Days All \$486,310 Past Due 4,056 Service Status: 54,252 \$6,672,102 Total AR All

### All

Balance Aging: 30 Days | 60 Days | 90+ Days



Dollars Accounts Consumer Class Selection: \$240,218 2,519 30 Days Regular 60 Days 508 \$39,833 **Revenue Class Selection:** \$11,570 138 90+ Days All Past Due 3,165 \$291,621 Service Status: 52,242 \$6,459,025 Total AR Active

#### Residential

Balance Aging: 30 Days | 60 Days |