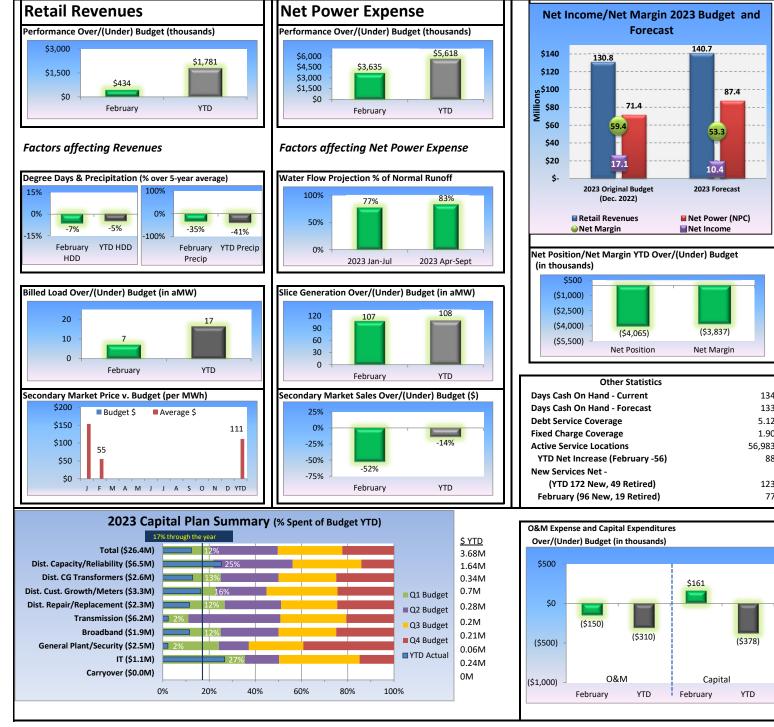

### **Retail Revenues**

- > February's temperature was 5% above the 5-year average and precipitation was 35% below the 5-year average of 0.60 inches. Heating degree days were 7% below the 5-year average.
- February's retail revenues were 4% above budget estimates.
- Retail revenues year to date are 9% above budget estimates ≻

## Net Power Expense (NPE)

- > NPE was \$8.0M for the month.
- NPE YTD of \$13.7M is 69% above the budget.
- Slice generation was 107 aMW's for February which was 33 aMW's ≻ below last year.
- Sales in the secondary market returned about \$866,000.

# **Net Margin/Net Position**

Net Position was below the budget by about \$4.1M and Net Margin was below budget estimates by about \$3.8M.

### Capital

Net capital expenditures for the year are \$3.5M of the \$26.8M net budget.

### O&M Expense

February's O&M expenses were \$2.1M or 7% below budget, YTD expenses are 6% below budget.