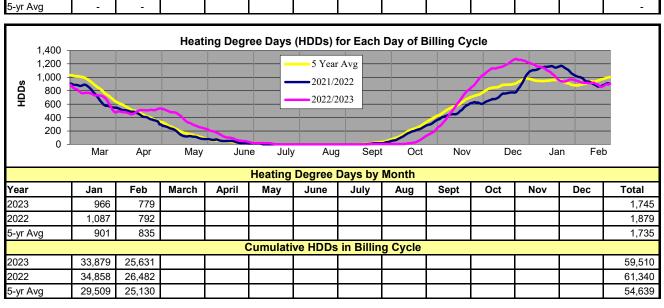

### **Retail Revenues**

- > February's temperature was 5% above the 5-year average and precipitation was 35% below the 5-year average of 0.60 inches. Heating degree days were 7% below the 5-year average.
- February's retail revenues were 4% above budget estimates.
- Retail revenues year to date are 9% above budget estimates ≻