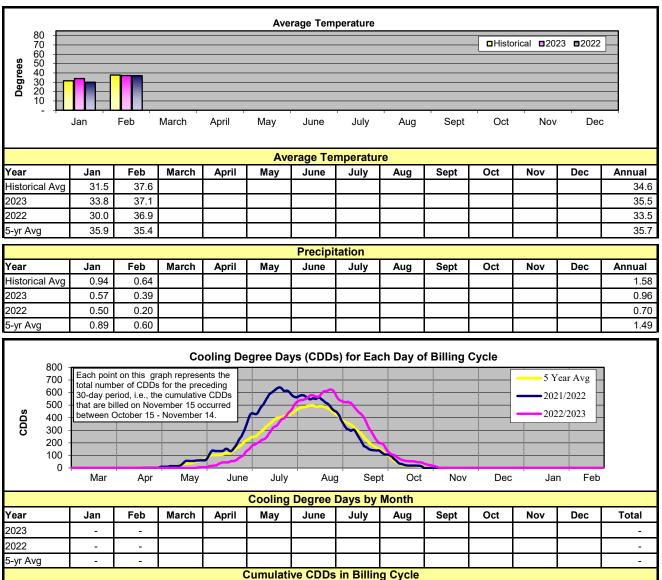

### **Retail Revenues**

- > February's temperature was 5% above the 5-year average and precipitation was 35% below the 5-year average of 0.60 inches. Heating degree days were 7% below the 5-year average.
- February's retail revenues were 4% above budget estimates.
- Retail revenues year to date are 9% above budget estimates ≻